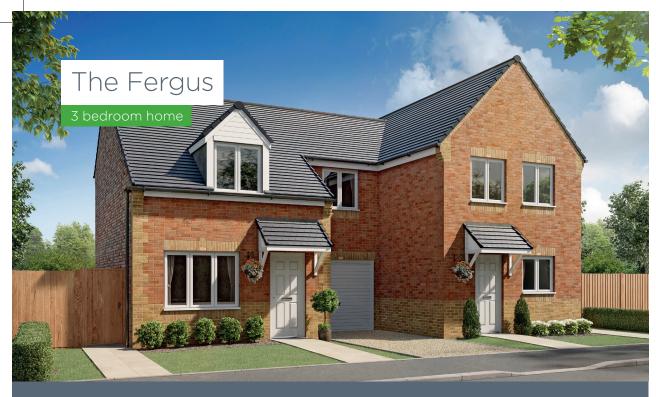

Stylish three bedroom home with combined kitchen and dining area, spacious lounge, modern bathroom, cloakroom and garage.