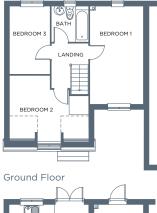

| Fi | rct | FI | loor |
|----|-----|----|------|
|    |     |    |      |

| Room      | Metres      | Feet & Inches |
|-----------|-------------|---------------|
| Bedroom 1 | 5.15 x 2.80 | 16'11" × 9'2" |
| Bedroom 2 | 4.15 x 3.47 | 13'7" × 11'5" |
| Bedroom 3 | 3.58 x 2.11 | 11′9″ x 6′11″ |
| Bathroom  | 1.96 x 1.86 | 6'5" x 6'1"   |