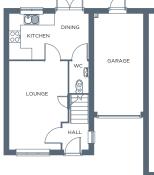

## **Ground Floor**

| Room             | Metres      | Feet & Inches |
|------------------|-------------|---------------|
| Kitchen / Dining | 4.15 x 2.40 | 13'7" x 7'10" |
| Lounge           | 4.66 x 3.07 | 15'3" x 10'1" |
| WC               | 1.69 x 0.98 | 5'6" x 3'2"   |
|                  |             |               |