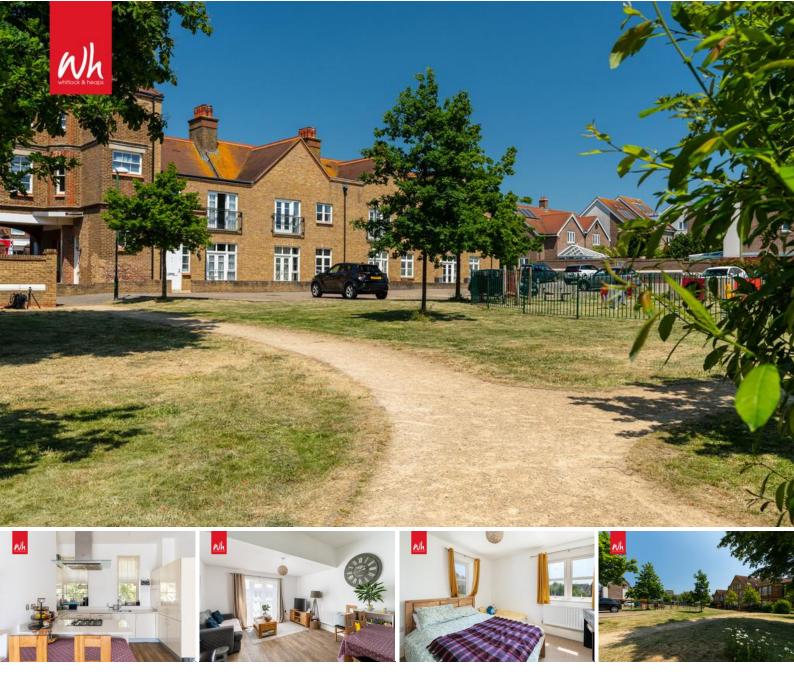

## 6 East Lodge,199 Upper Shoreham Road, Shoreham-by-Sea. BN43 6BT

£250,000

- DOUBLE BEDROOM
- BATHROOM
- OPEN PLAN KITCHEN/LIVING ROOM
- 'JULIET BALCONY

- PRIVATE STREET ENTRANCE
- DESIRABLE LOCATION
- ALLOCATED PARKING SPACE
- NO ONWARD CHAIN

01273 778577 whitlockandheaps.co.uk

Whitlock and Heaps are delighted to offer to market this immaculately presented apartment forming part of this attractive converted building benefiting from an allocate parking space and communal gardens. The one double bedroom accommodation includes a separate white bathroom suite and open plan kitchen/living room with Juliet Balcony. The property also benefits from a private street entrance, double glazed windows and is being sold with no onward chain.

**OUTSIDE** Allocated parking space and communal gardens.