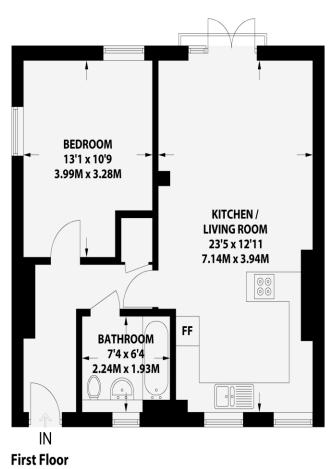

**UPPER SHOREHAM ROAD** 

SHOREHAM

OXIMATE GROSS INTERNAL AREA 574 sq ft / 53.3 sq m

## PRIVATE STREET ENTRANCE

ENTRANCE HALL Radiator, walk-in storage cupboard.

KITCHEN/LIVING ROOM Incorporating one and a half bowl stainless steel sink unit with mixer tap, adjacent worksurface with cupboards and drawers under, matching eye-level wall cupboards, inset 4-ring gas hob with extractor over, double oven under, integrated washing machine, dishwasher and fridge/freezer, cupboard housing gas-fired boiler, two double glazed sash windows, breakfast bar, two radiators, 'Juliet' balcony.

**BEDROOM** Double aspect with double glazed windows, radiator.

**BATHROOM** White suite comprising panelled bath with mixer tap and shower over, glazed shower screen, wash-hand basin, low level w.c., frosted double glazed sash window, heated ladder style towel rail, tiled walls.

| G) | Ceiling Height               |
|----|------------------------------|
| T  | Hot Water Tank               |
| FF | Fridge / Freezer             |
| 3  | Head Height Below 1.5m       |
| -  | Measuring Points             |
| S  | Storage Cupboard             |
| W  | Fitted Wardrobes             |
| ٨, | Garden Shortened for Display |