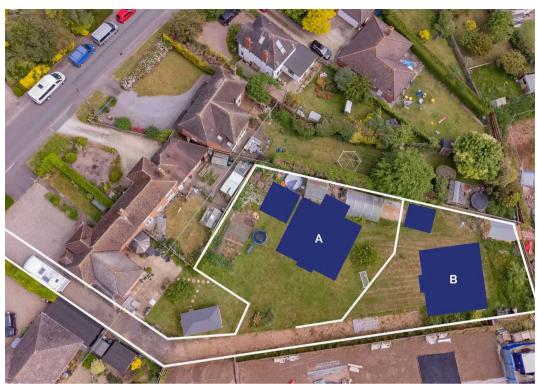

## **Building Plots, Village Street**

Harvington, Evesham

A pair of building plots with Full Planning Permission to erect dormer bungalows in the heart of the popular village of Harvington.

Fencing has already been erected to establish the boundaries of the site.

For full details of the planning application and approval, please visit the planning section of Wychavon District Council's website and search for application reference 21/02384/FUL