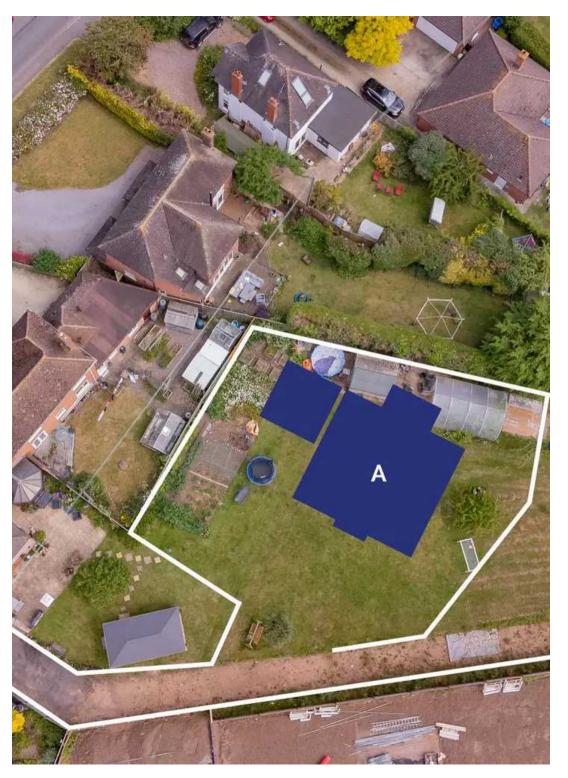

## **Building Plots, Village Street**

Harvington, Evesham

A pair of building plots with Full Planning Permission to erect dormer bungalows in the heart of the popular village of Harvington.

Fencing has already been erected to establish the boundaries of the site.

For full details of the planning application and approval, please visit the planning section of Wychavon District Council's website and search for application reference 21/02384/FUL