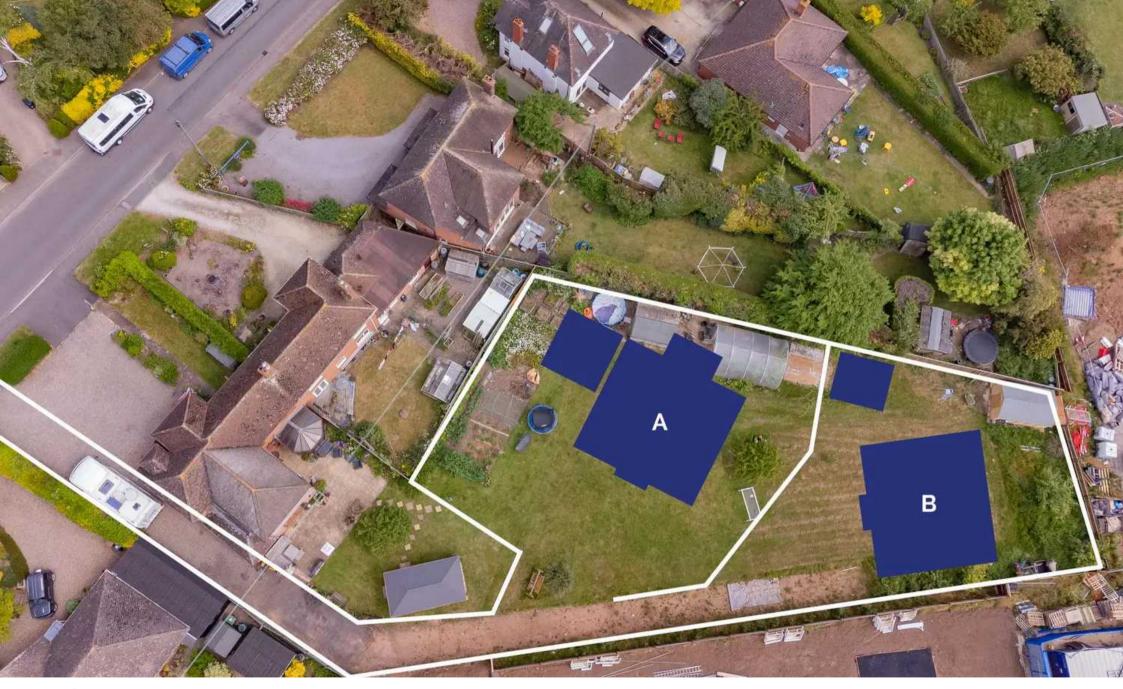

## **Building Plots, Village Street**

Harvington, Evesham

A pair of building plots with Full Planning Permission to erect dormer bungalows in the heart of the popular village of Harvington.

Fencing has already been erected to establish the boundaries of the site.

For full details of the planning application and approval, please visit the planning section of Wychavon District Council's website and search for application reference 21/02384/FUL