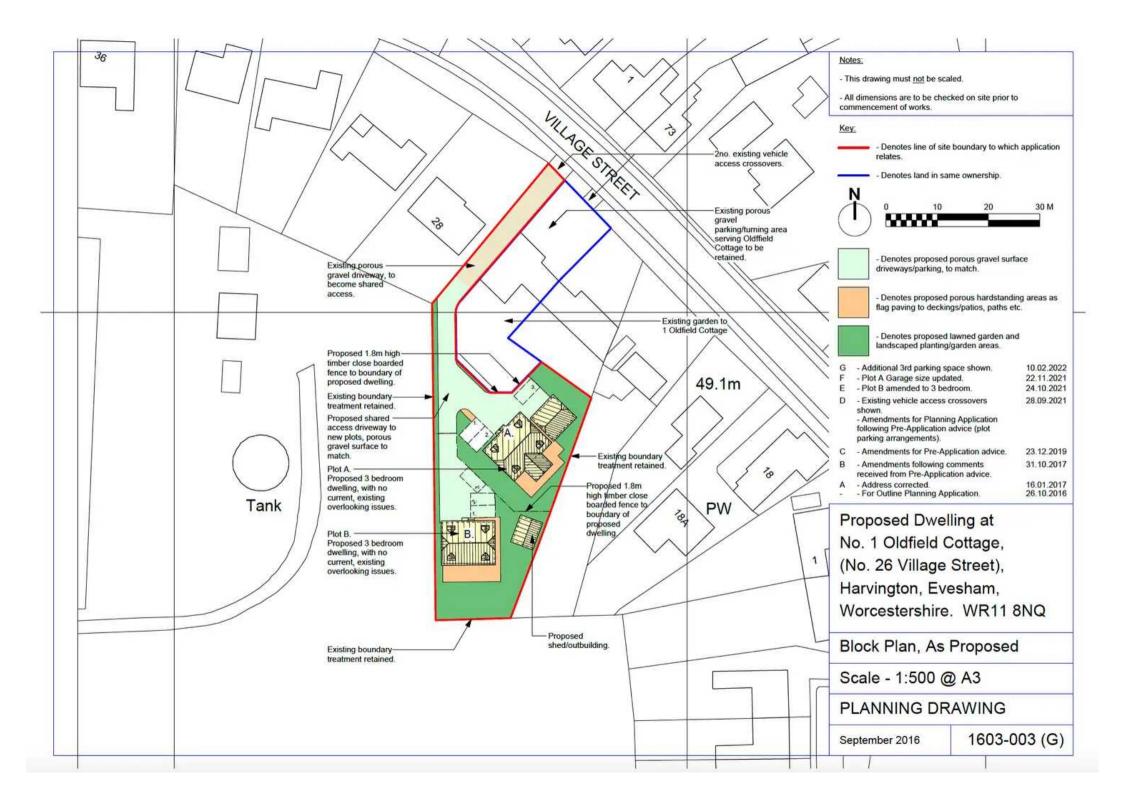

## **Building Plots, Village Street**

Harvington, Evesham

A pair of building plots with Full Planning Permission to erect dormer bungalows in the heart of the popular village of Harvington.

Fencing has already been erected to establish the boundaries of the site.

For full details of the planning application and approval, please visit the planning section of Wychavon District Council's website and search for application reference 21/02384/FUL