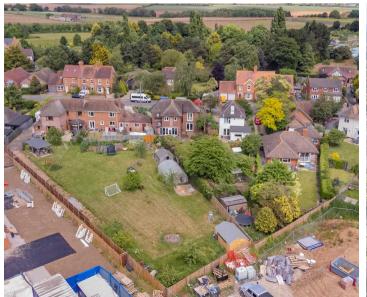

## **Building Plots, Village Street**

Harvington, Evesham

A pair of building plots with Full Planning Permission to erect dormer bungalows in the heart of the popular village of Harvington.

Fencing has already been erected to establish the boundaries of the site.