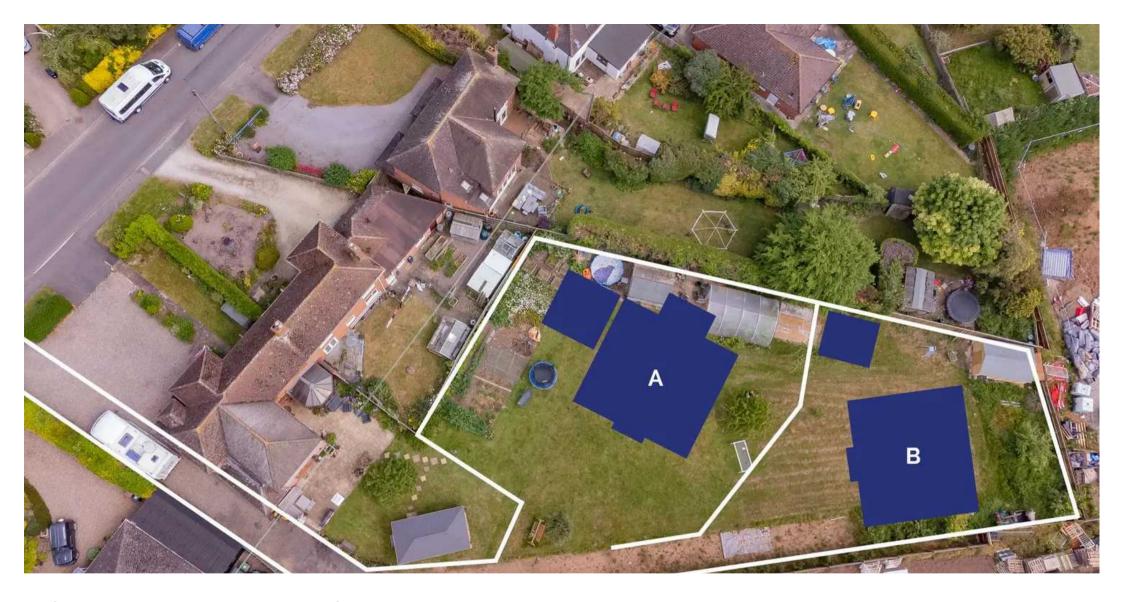

## **Building Plots, Village Street**

Harvington, Evesham

A pair of building plots with Full Planning Permission to erect dormer bungalows in the heart of the popular village of Harvington.

Fencing has already been erected to establish the boundaries of the site.