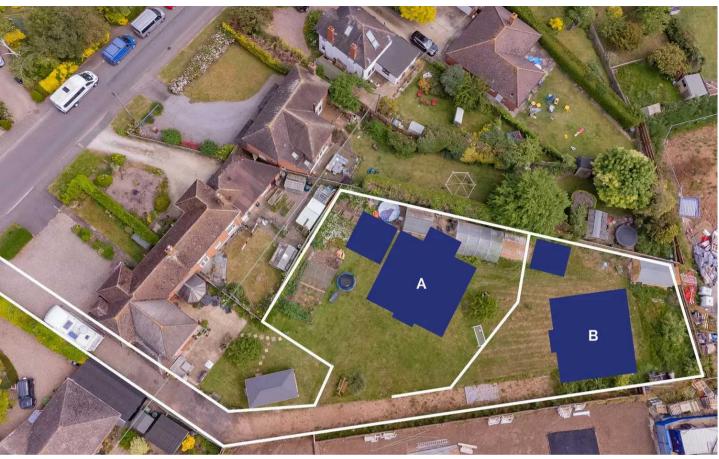

## **Building Plots, Village Street**

Harvington, Evesham

A pair of building plots with Full Planning Permission to erect dormer bungalows in the heart of the popular village of Harvington.

Fencing has already been erected to establish the boundaries of the site.