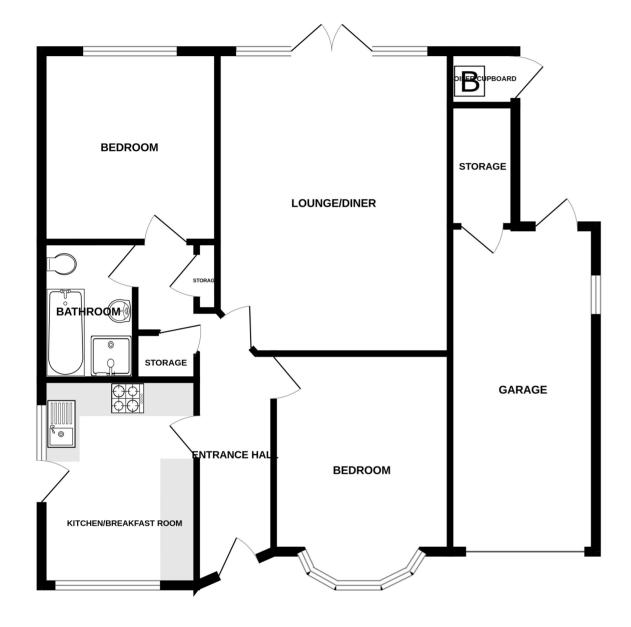

# GROUND FLOOR 90.2 sq.m. (971 sq.ft.) approx.

## 1 WALESBEECH ROAD SALTDEAN BRIGHTON

### TOTAL FLOOR AREA: 90.2 sq.m. (971 sq.ft.) approx.

Whilst every attempt has been made to ensure the accuracy of the floorplan contained here, measurements of doors, windows, rooms and any other items are approximate and no responsibility is taken for any error, omission or mis-statement. This plan is for illustrative purposes only and should be used as such by any prospective purchaser. The services, systems and appliances shown have not been tested and no guarantee as to their operability or efficiency can be given.

# **ENTRANCE HALL**

LOUNGE 18' x 13'10" (5.49m x 4.23m

KITCHEN 12'5" x 9'4" (3.78m x 2.84m)

BEDROOM 1 14' x 10'6" (4.28m x 3.20m)

BEDROOM 2 11'5" x 10'6" (3.47m x 3.20m)

BATHROOM 8'2" x 5'6" (2.49m x 1.67m)

GARAGE 19'6" x 8'7" (5.94m x 2.61m)

**GARDENS**