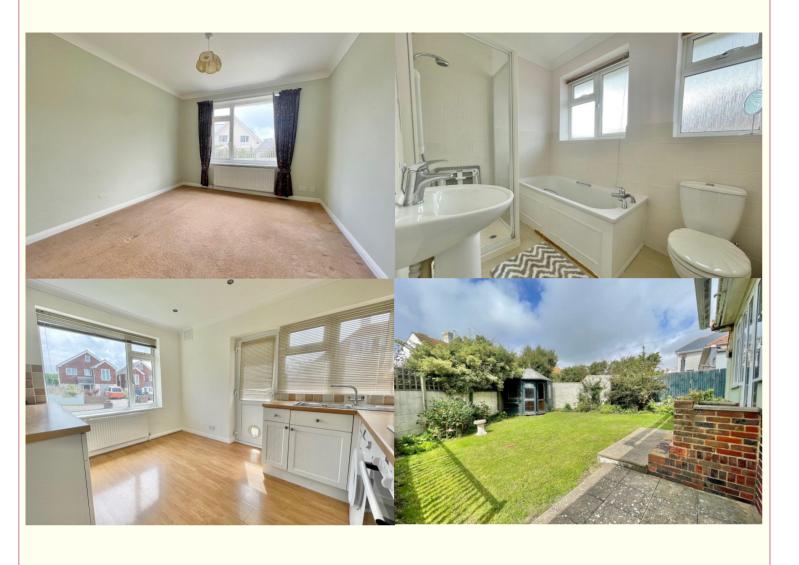

The property was completely refurbished around 10 years ago so is still relatively modern and it has plenty of scope for extension into the roof space (sub to permissions).

The spacious entrance hall has built in cupboard and access to the loft. There is a very good size Living room to the rear with wide French doors to the west facing rear garden. The Kitchen is to the front of the bungalow and is fitted with a range of white shaker style units on 3 wall with a wood effect work surface, matching wall cupboards and a bright dual aspect with 2 windows and a door to the outside. 2 double bedrooms, one having fitted wardrobes and a modern bathroom with both a shower and bath complete the internal accommodation.

Outside, the property has a good size garage, boiler room and driveway. The front garden is mainly laid to lawn and has a pathway via both sides to a level west facing rear garden. The rear garden is mainly laid to lawn and has a large decked area (requires some attention). In addition there is a patio area and a summerhouse.

# **ENTRANCE HALL**

LOUNGE 18' x 13'10" (5.49m x 4.23m

KITCHEN 12'5" x 9'4" (3.78m x 2.84m)

BEDROOM 1 14' x 10'6" (4.28m x 3.20m)

BEDROOM 2 11'5" x 10'6" (3.47m x 3.20m)

BATHROOM 8'2" x 5'6" (2.49m x 1.67m)