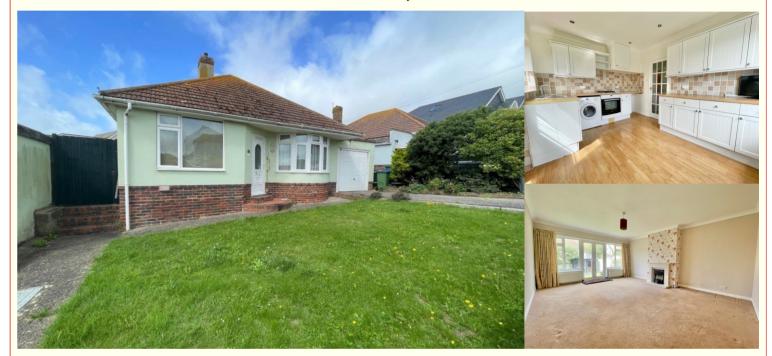

A spacious and nicely presented detached 2 bedroom bungalow located in a sought after position just a few yards from the seafront with its frequent bus service to Brighton City Centre and within a 5 minute walk of Longridge Avenue with its various shops, eateries and doctors surgery.

The property was completely refurbished around 10 years ago so is still relatively modern and it has plenty of scope for extension into the roof space (sub to permissions).

The spacious entrance hall has built in cupboard and access to the loft. There is a very good size Living room to the rear with wide French doors to the west facing rear garden. The Kitchen is to the front of the bungalow and is fitted with a range of white shaker style units on 3 wall with a wood effect work surface, matching wall cupboards and a bright dual aspect with 2 windows and a door to the outside. 2 double bedrooms, one having fitted wardrobes and a modern bathroom with both a shower and bath complete the internal accommodation.