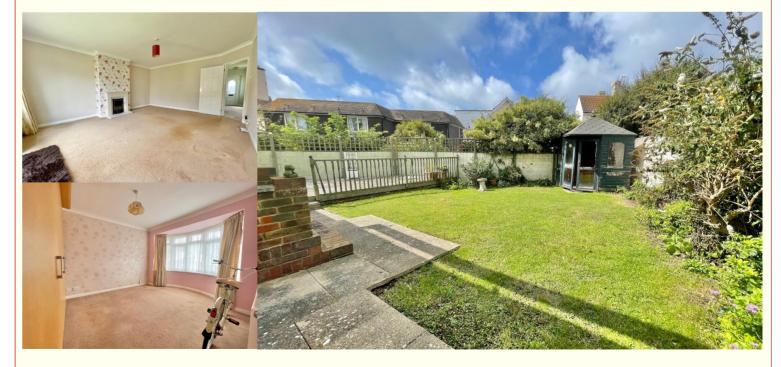

The property was completely refurbished around 10 years ago so is still relatively modern and it has plenty of scope for extension into the roof space (sub to permissions).

The spacious entrance hall has built in cupboard and access to the loft. There is a very good size Living room to the rear with wide French doors to the west facing rear garden. The Kitchen is to the front of the bungalow and is fitted with a range of white shaker style units on 3 wall with a wood effect work surface, matching wall cupboards and a bright dual aspect with 2 windows and a door to the outside. 2 double bedrooms, one having fitted wardrobes and a modern bathroom with both a shower and bath complete the internal accommodation.

Outside, the property has a good size garage, boiler room and driveway. The front garden is mainly laid to lawn and has a pathway via both sides to a level west facing rear garden. The rear garden is mainly laid to lawn and has a large decked area (requires some attention). In addition there is a patio area and a summerhouse.