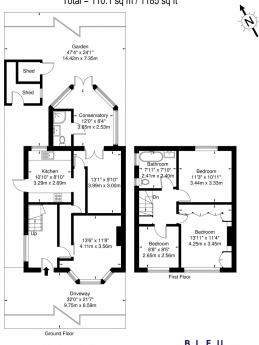

## **Cullington Close Harrow HA3 8LY**

Approx. Gross Internal Area = 104.4 sq m / 1124 sq ft Shed = 5.7 sq m / 61 sq ft Total = 110.1 sq m / 1185 sq ft

The Floor plan is not to scale and measurements and areas shown are approximate and therefore should be used for illustrative purposes only. The plan has been prepared in accordance with the RICS code of Measuring Practice and whilst we have confidence in the information produced it must not be relied on. If there is any aspect of particular importance, you should carry out or commission your own inspection of the property.