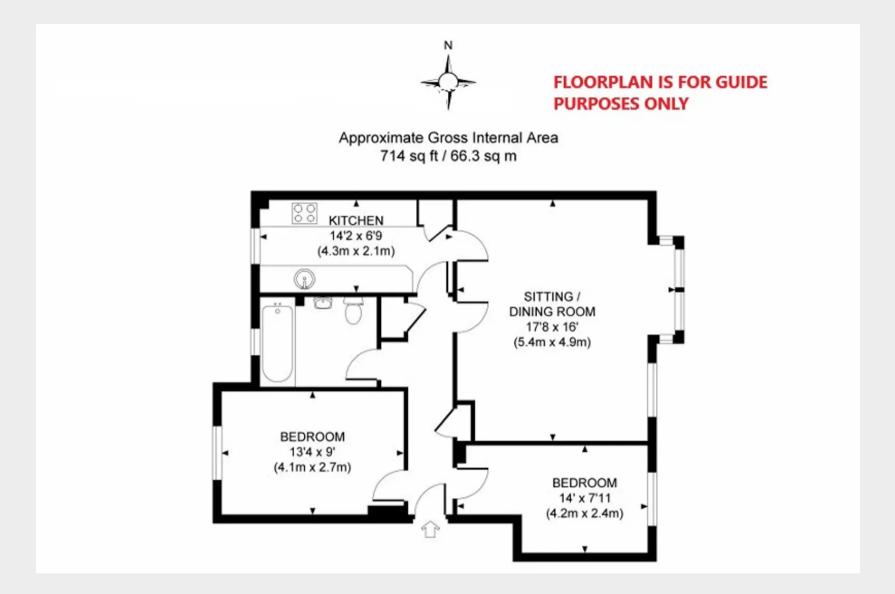

- Vacant For Sale with no onward chain
- Requires some updating priced accordingly
- Great location on edge of town centre
- Close to the Broadway and railway station
- New gas combi boiler installed in 2020
- UPVC double glazed windows throughout
- Large entrance hall with built-in cupboards
- Very large sitting room with bay window
- Separate kitchen, bathroom, 2 bedrooms
- Ideal buy to let investment
- Should rent for at least £1,000 per month
  Tenure: Leasehold expires 24th June 2163 (140 years remaining)
- Ground rent: peppercorn (non-payable)
- Service charge: £2422.74 for the current year
- Managing agents: Stiles Harold Williams (SHW)
- Lees House, 21–33, Dyke Road, Brighton, BNI 3FE.
  T: 01273 876205