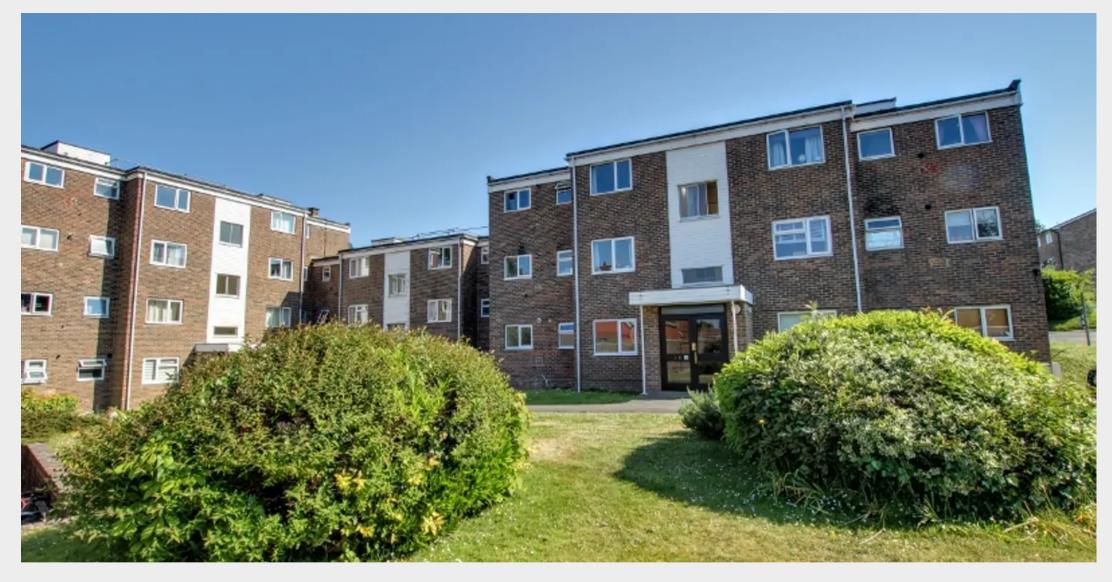

1 Arbor Court, Heath Road, Haywards Heath, West Sussex RH16 3BQ Guide Price £225,000 LEASEHOLD

A 2 bedroom ground floor flat in need of some refurbishment ideally placed on the edge of the town centre and within a very pleasant walk across Clair Park to the railway station.

E: fmullaney@shw.co.uk

• EPC: C - Council Tax Band: C

NB. This information is believed to be correct. However, any intending purchasers should check with the managing agents Arbor Court is located on the corner of Heath Road and Oathall Road just to the north/east of the main town centre, being close to the Broadway, the wonderful woodland of Clair Park and the railway station. The town centre has an extensive range of shops, stores, restaurants, cafes and bars. There are several other large parks and open spaces close by and the town has a leisure centre, several schools and hospital. The railway station is within a picturesque 10 minute walk via Clair Park and offers fast commuter services to London, Gatwick Airport and Brighton. By road, access to the major surrounding areas can be swiftly gained via the A272 and the A/M23, the latter lying approximately 5 miles to the west at Bolney or Warninglid.