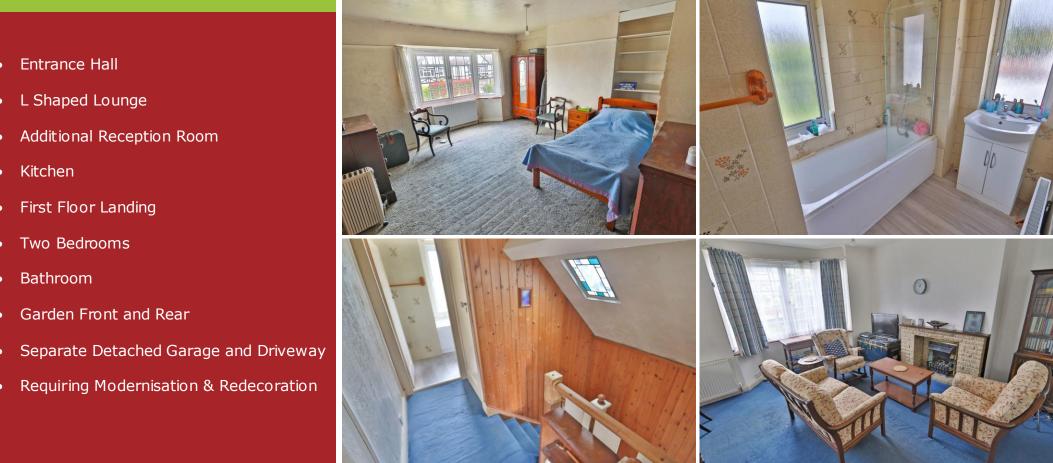

390 Coulsdon Road, Coulsdon, CR5 1EF - Price £485,000

SALES & LETTINGS

This attractive Semi-Detached house requiring modernisation offers many pleasing features including a separate driveway and garage accessed from Lacey Avenue. Two Bedrooms and family bathroom. The ground floor with a spacious L Shaped lounge with additional adaptable reception room, kitchen. Outside level rear garden with access to a DETACHED GARAGE. The property is conveniently situated on completely LEVEL ground being a short distance from Taunton Lane and Lacey Green shops and close to the delightful open countryside of Coulsdon Common and Farthing Downs and the traditional Fox public house. Old Coulsdon village offers excellent local facilities including good transport links, library, churches and is also well served by a good selection of schools for all ages. Coulsdon town offers comprehensive facilities including Coulsdon South mainline station with its fast and frequent services into both London Victoria and London Bridge. The M23 / M25 interchange at Hooley is close-by with London Gatwick Airport just one junction along the M23.