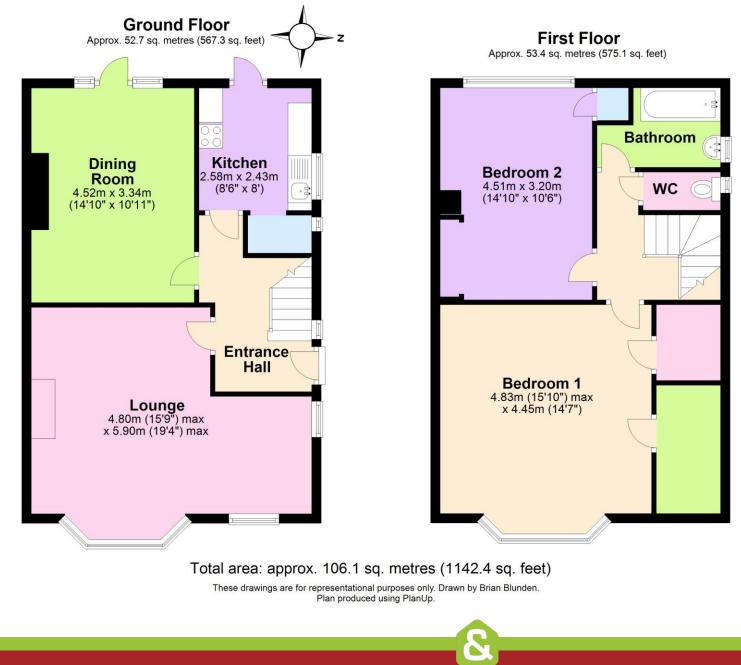

390 Coulsdon Road, Coulsdon, CR5 1EF - Price £485,000

SALES & LETTINGS

This attractive Semi-Detached house requiring modernisation offers many pleasing features including a separate driveway and garage accessed from Lacey Avenue. Two Bedrooms and family bathroom. The ground floor with a spacious L Shaped lounge with additional adaptable reception room, kitchen. Outside level rear garden with access to a DETACHED GARAGE. The property is conveniently situated on completely LEVEL ground being a short distance from Taunton Lane and Lacey Green shops and close to the delightful open countryside of Coulsdon Common and Farthing Downs and the traditional Fox public house. Old Coulsdon village offers excellent local facilities including good transport links, library, churches and is also well served by a good selection of schools for all ages. Coulsdon town offers comprehensive facilities including Coulsdon South mainline station with its fast and frequent services into both London Victoria and London Bridge. The M23 / M25 interchange at Hooley is close-by with London Gatwick Airport just one junction along the M23.