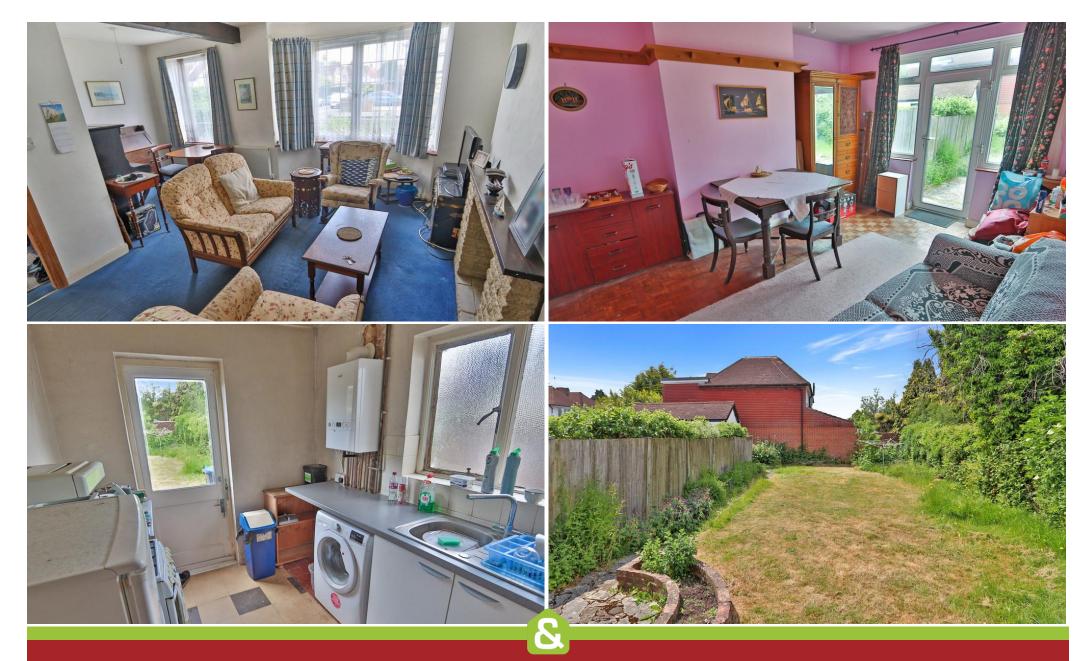

390 Coulsdon Road, Coulsdon, CR5 1EF - Price £485,000

SALES & LETTINGS

This attractive Semi-Detached house requiring modernisation offers many pleasing features including a separate driveway and garage accessed from Lacey Avenue. Two Bedrooms and family bathroom. The ground floor with a spacious L Shaped lounge with additional adaptable reception room, kitchen. Outside level rear garden with access to a DETACHED GARAGE. The property is conveniently situated on completely LEVEL ground being a short distance from Taunton Lane and Lacey Green shops and close to the delightful open countryside of Coulsdon Common and Farthing Downs and the traditional Fox public house. Old Coulsdon village offers excellent local facilities including good transport links, library, churches and is also well served by a good selection of schools for all ages. Coulsdon town offers comprehensive facilities including Coulsdon South mainline station with its fast and frequent services into both London Victoria and London Bridge. The M23 / M25 interchange at Hooley is close-by with London Gatwick Airport just one junction along the M23.