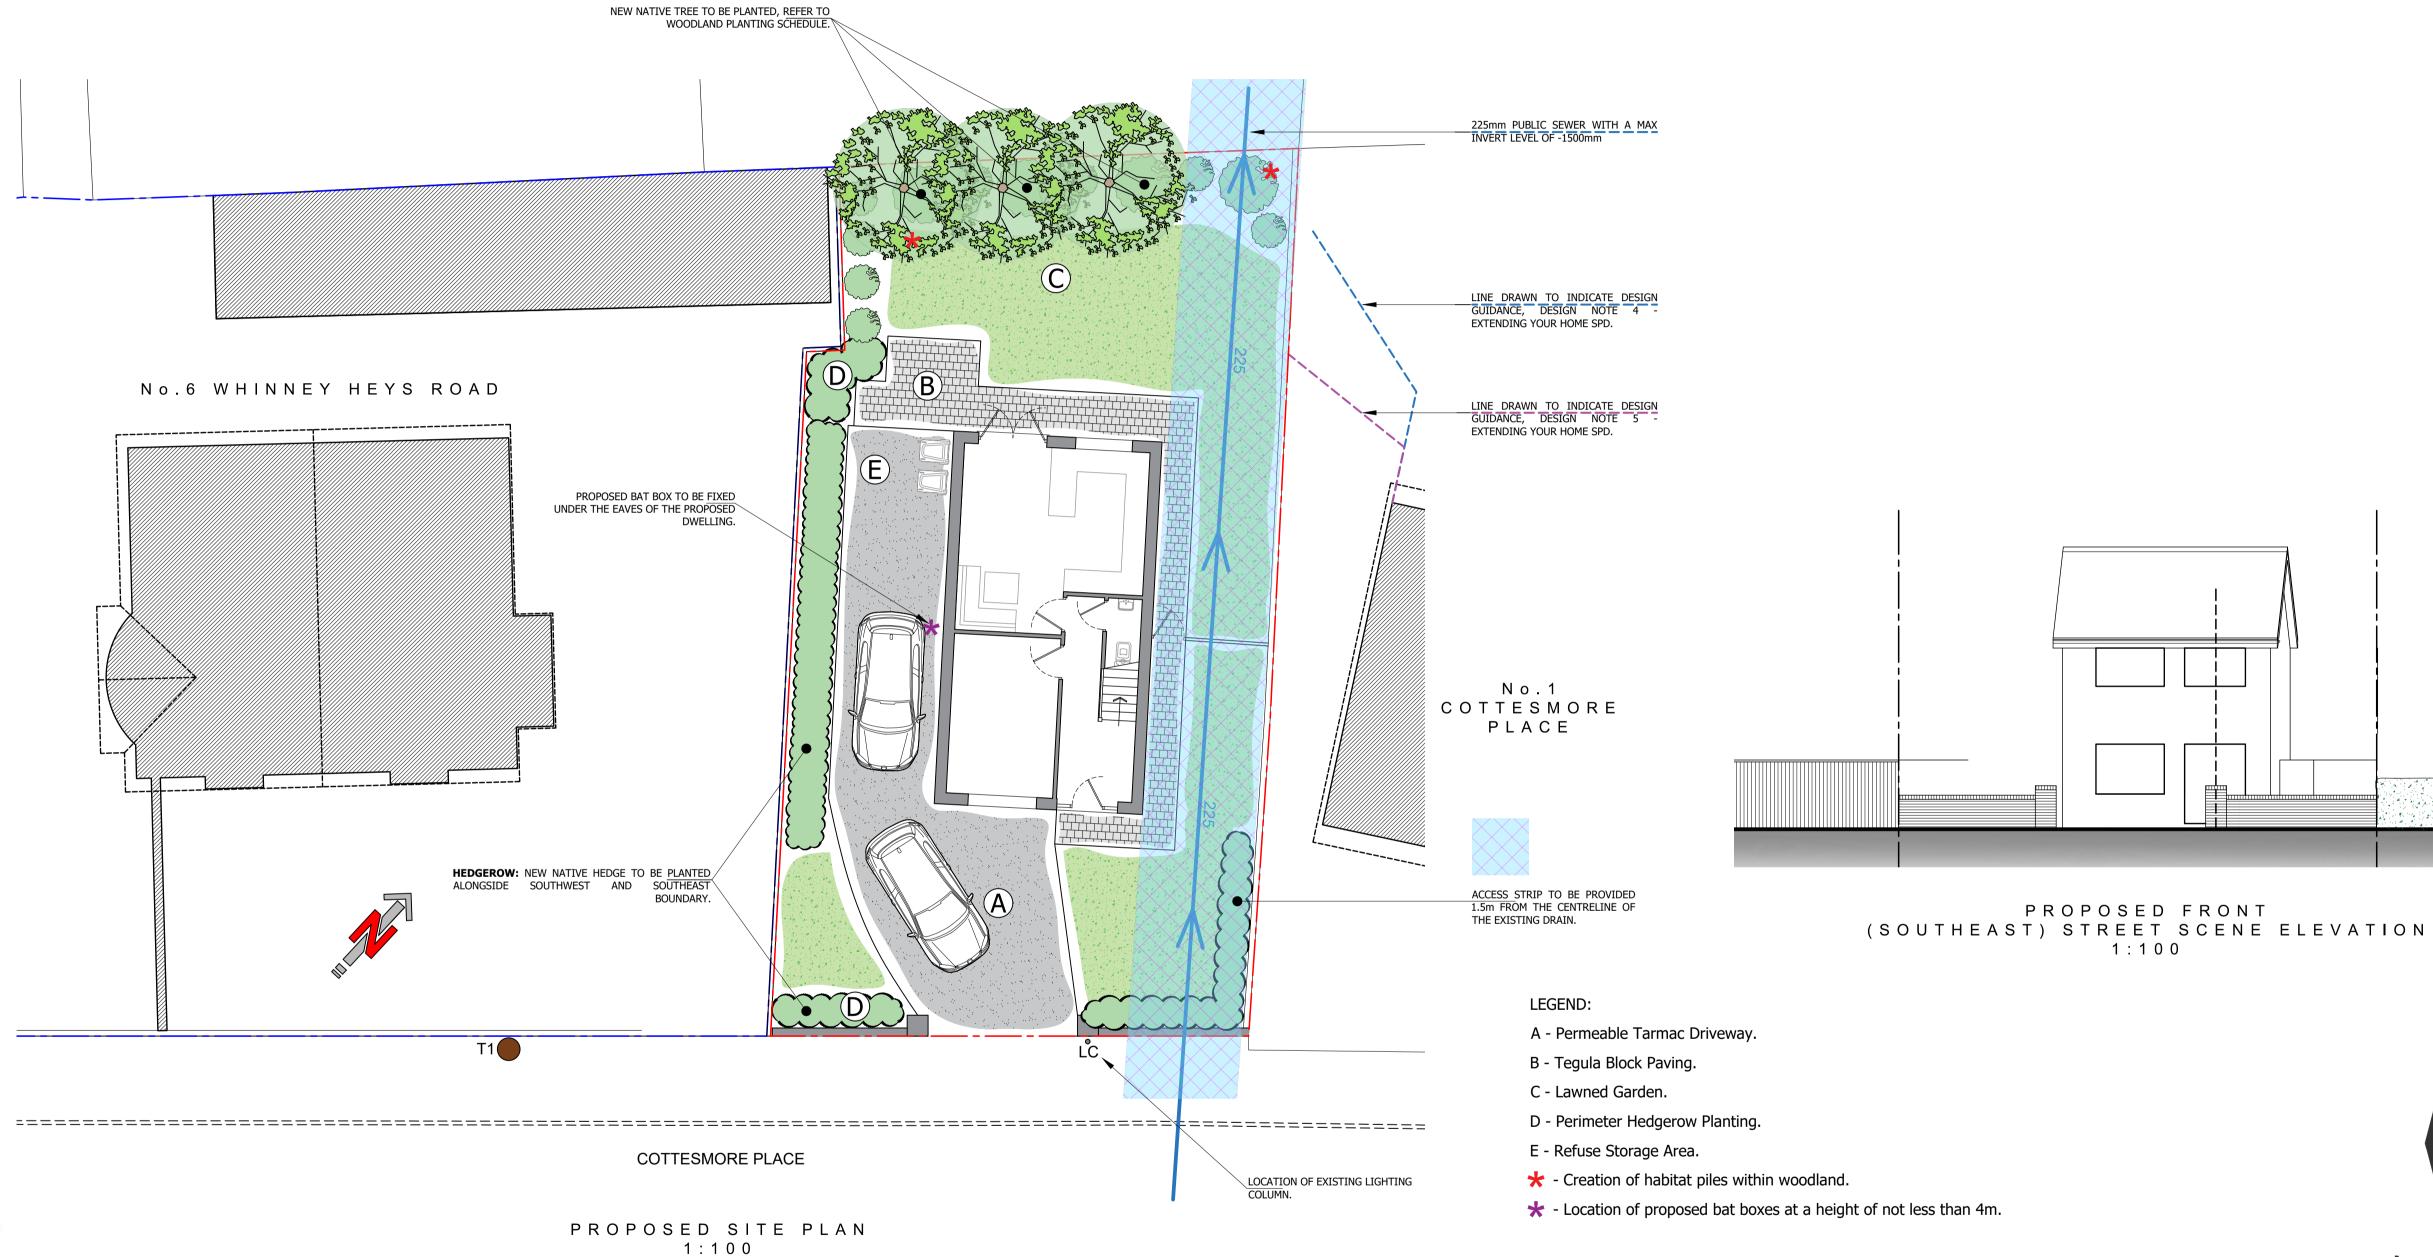

PROPOSED FRONT

1:100

BLACKPOOL,

FY3 8NP

DRAWING

PROPOSED SITE PLAN & STREET SCENIE EL EVATIONI

E info@abbotthull.co.uk

| SCENE ELEVATION           |            |             |
|---------------------------|------------|-------------|
| DRAWING NO.               | REV. H     | DRAWN       |
| 21017_11S                 | 23/03/23   | J. A-H      |
| DATE                      | SCALE      | _           |
| 15/04/2021                | 1:100      | @ A1        |
| <b>W</b> abbotthull.co.uk | <b>T</b> 0 | 1253 846420 |