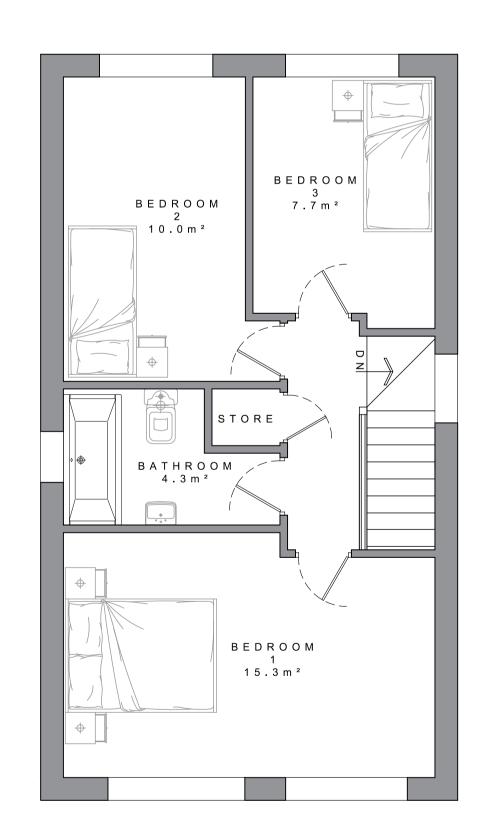

(SOUTHEAST) ELEVATION 1:100

1:100

PROPOSED GROUND-FLOOR PLAN 1:50

PROPOSED FIRST-FLOOR PLAN 1:50

PROPOSED 3 BED, 4 PERSON DWELLING. GROSS INT. AREA = 91.1m<sup>2</sup>

1:100

| DRAWING NO.               | REV. F     | DRAWN       |
|---------------------------|------------|-------------|
| 21017_110                 | 17/02/23   | J. A-H      |
| DATE                      | SCALE      |             |
| 15/04/2021                | 1:100      | @ A1        |
| <b>W</b> abbotthull.co.uk | <b>T</b> ( | 1253 846420 |
| E info@abbotthull.co.uk   | <b>M</b> ( | 7725 005247 |