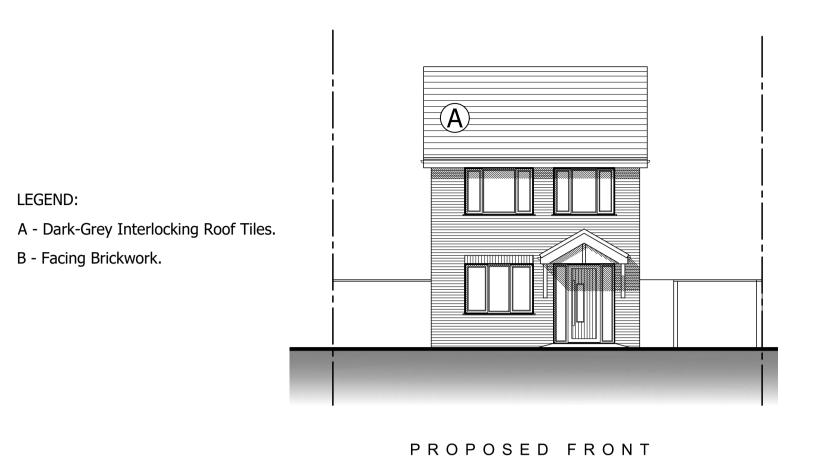

(SOUTHEAST) ELEVATION 1:100

1:100

PROPOSED GROUND-FLOOR PLAN 1:50

PROPOSED FIRST-FLOOR PLAN 1:50

PROPOSED 3 BED, 4 PERSON DWELLING. GROSS INT. AREA = 91.1m<sup>2</sup>

1:100

| DRAWING NO.               | REV. F     | DRAWN       |
|---------------------------|------------|-------------|
| 21017_110                 | 17/02/23   | J. A-H      |
| DATE                      | SCALE      |             |
| 15/04/2021                | 1:100      | @ A1        |
| <b>W</b> abbotthull.co.uk | <b>T</b> ( | 1253 846420 |
| E info@abbotthull.co.uk   | <b>M</b> ( | 7725 005247 |