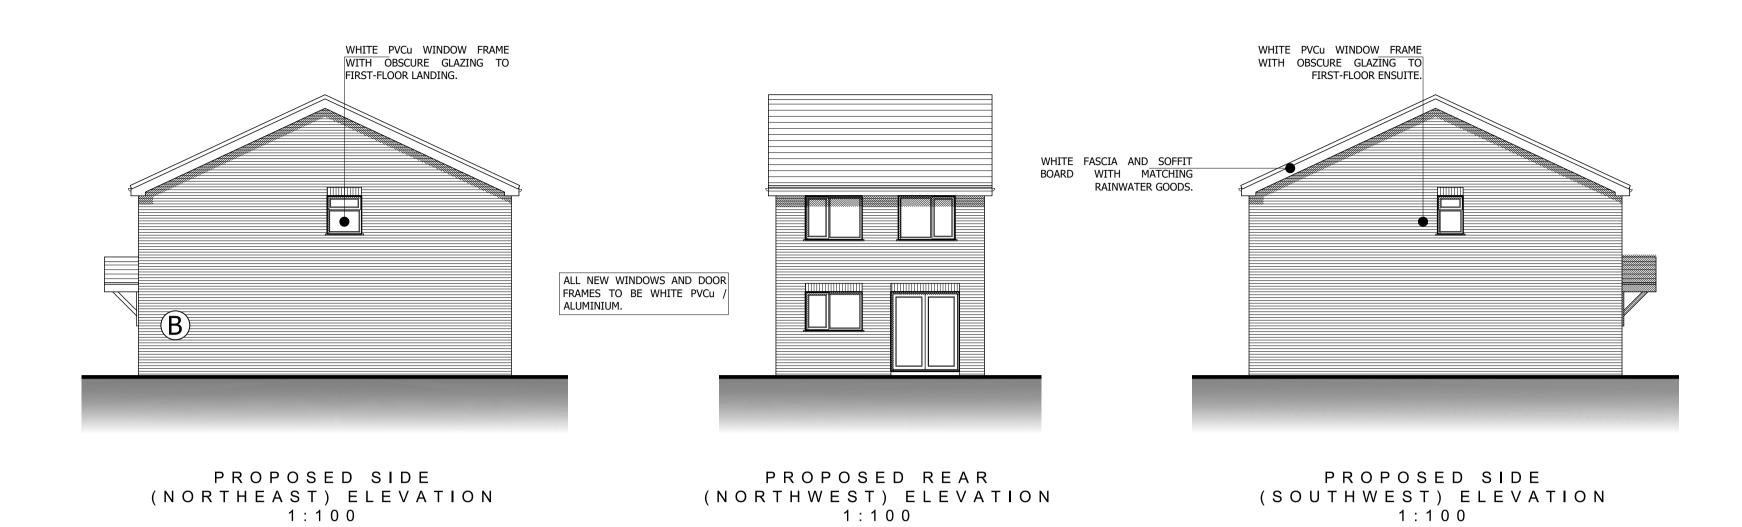

(SOUTHEAST) ELEVATION 1:100

1:100

PROPOSED GROUND-FLOOR PLAN 1:50

PROPOSED FIRST-FLOOR PLAN 1:50

PROPOSED 3 BED, 4 PERSON DWELLING. GROSS INT. AREA = 91.1m<sup>2</sup>

1:100

| DRAWING NO.               | REV. F     | DRAWN       |
|---------------------------|------------|-------------|
| 21017_110                 | 17/02/23   | J. A-H      |
| DATE                      | SCALE      |             |
| 15/04/2021                | 1:100      | @ A1        |
| <b>W</b> abbotthull.co.uk | <b>T</b> ( | 1253 846420 |
| E info@abbotthull.co.uk   | <b>M</b> ( | 7725 005247 |