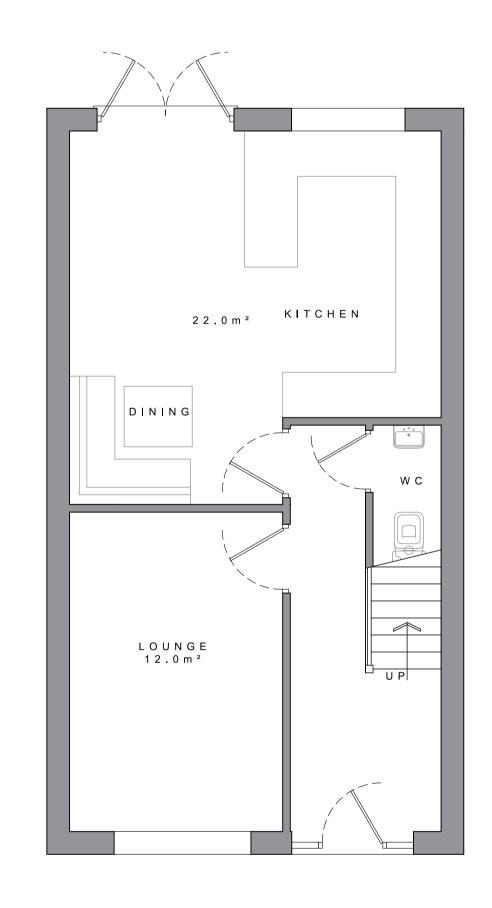

(SOUTHEAST) ELEVATION 1:100

1:100

PROPOSED GROUND-FLOOR PLAN 1:50

PROPOSED FIRST-FLOOR PLAN 1:50

PROPOSED 3 BED, 4 PERSON DWELLING. GROSS INT. AREA = 91.1m<sup>2</sup>

1:100

| DRAWING NO.               | REV. F     | DRAWN       |
|---------------------------|------------|-------------|
| 21017_110                 | 17/02/23   | J. A-H      |
| DATE                      | SCALE      |             |
| 15/04/2021                | 1:100      | @ A1        |
| <b>W</b> abbotthull.co.uk | <b>T</b> ( | 1253 846420 |
| E info@abbotthull.co.uk   | <b>M</b> ( | 7725 005247 |