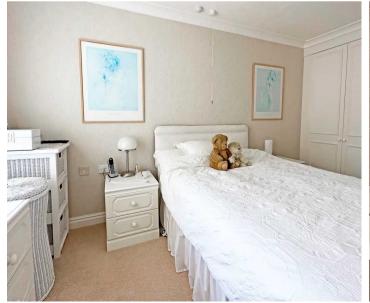

## ENTRANCE HALLWAY

LOUNGE 12' 11" x 12' 1" (3.94m x 3.68m)

**KITCHEN** 9' 2" x 7' 2" (2.79m x 2.18m)

**DINING ROOM / BEDROOM TWO** 9' 7" x 8' 10" (2.92m x 2.7m)

**PRINCIPAL BEDROOM** 14' 9" x 9' 2" (4.5m x 2.79m)