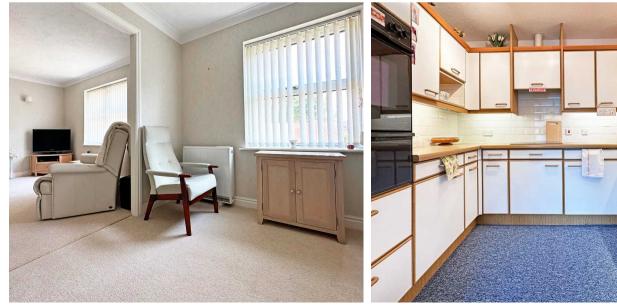

#### PROPERTY OVERVIEW

Offered to the market with the benefit of NO UPWARD CHAIN is this delightful two bedroom first floor apartment available for over 58s only. The property is located within easy walking distance to all local amenities and Dorridge Station and is accessed via a welcoming communal entrance with lift access to all floors. Upon entering the apartment you are greeted by a welcoming entrance hallway with ample storage space connecting all rooms which consists of:- a spacious lounge benefiting from an abundance of natural light throughout; a fitted kitchen with fully integrated appliances; a dining room offering versatility to be used as a second bedroom; a large principal bedroom with fitted wardrobes; and a family bathroom. Outside the property enjoys well maintained communal gardens surrounding the property and lots of parking areas. To view this immaculate property call Xact Homes today on 01564 777284.

## ENTRANCE HALLWAY

LOUNGE 12' 11" x 12' 1" (3.94m x 3.68m)

**KITCHEN** 9' 2" x 7' 2" (2.79m x 2.18m)

**DINING ROOM / BEDROOM TWO** 9' 7" x 8' 10" (2.92m x 2.7m)

**PRINCIPAL BEDROOM** 14' 9" x 9' 2" (4.5m x 2.79m)

#### ITEMS INCLUDED IN SALE

Neff integrated oven, Bosch integrated hob, extractor, fridge, Neff freezer, washer dryer, all carpets, all blinds, fitted wardrobes in bedroom one and some light fittings.