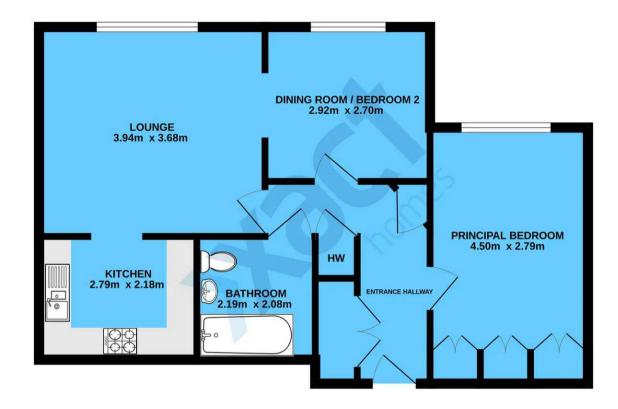

## ENTRANCE HALLWAY

LOUNGE 12' 11" x 12' 1" (3.94m x 3.68m)

**KITCHEN** 9' 2" x 7' 2" (2.79m x 2.18m)

**DINING ROOM / BEDROOM TWO** 9' 7" x 8' 10" (2.92m x 2.7m)

**PRINCIPAL BEDROOM** 14' 9" x 9' 2" (4.5m x 2.79m)

**BATHROOM** 7' 2" x 6' 10" (2.19m x 2.08m)

OUTSIDE THE PROPERTY

**1ST FLOOR** 

While very attempt has been made to ensure the accuracy of the floorpin contained here, measurements of abors, where contained and public here are accuracy of the floorpin contained here, measurements or discost, where contained and public here are accurately of the floorpin terms of the floorpin terms or discost, where the contained here are accurately of the floorpin terms of the set of any error prospective purchaser. The services, systems and appliances shown have not been tested and no guarantee as to their operability or efficiency can be given. ×