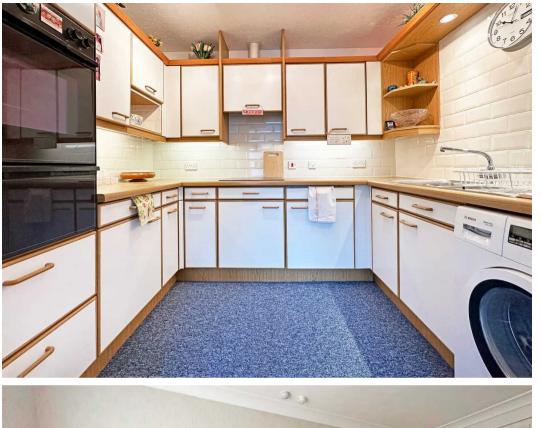

#### PROPERTY OVERVIEW

Offered to the market with the benefit of NO UPWARD CHAIN is this delightful two bedroom first floor apartment available for over 58s only. The property is located within easy walking distance to all local amenities and Dorridge Station and is accessed via a welcoming communal entrance with lift access to all floors. Upon entering the apartment you are greeted by a welcoming entrance hallway with ample storage space connecting all rooms which consists of:- a spacious lounge benefiting from an abundance of natural light throughout; a fitted kitchen with fully integrated appliances; a dining room offering versatility to be used as a second bedroom; a large principal bedroom with fitted wardrobes; and a family bathroom. Outside the property enjoys well maintained communal gardens surrounding the property and lots of parking areas. To view this immaculate property call Xact Homes today on 01564 777284.

## ENTRANCE HALLWAY

LOUNGE 12' 11" x 12' 1" (3.94m x 3.68m)

**KITCHEN** 9' 2" x 7' 2" (2.79m x 2.18m)

**DINING ROOM / BEDROOM TWO** 9' 7" x 8' 10" (2.92m x 2.7m)

**PRINCIPAL BEDROOM** 14' 9" x 9' 2" (4.5m x 2.79m)

#### ITEMS INCLUDED IN SALE

Neff integrated oven, Bosch integrated hob, extractor, fridge, Neff freezer, washer dryer, all carpets, all blinds, fitted wardrobes in bedroom one and some light fittings.