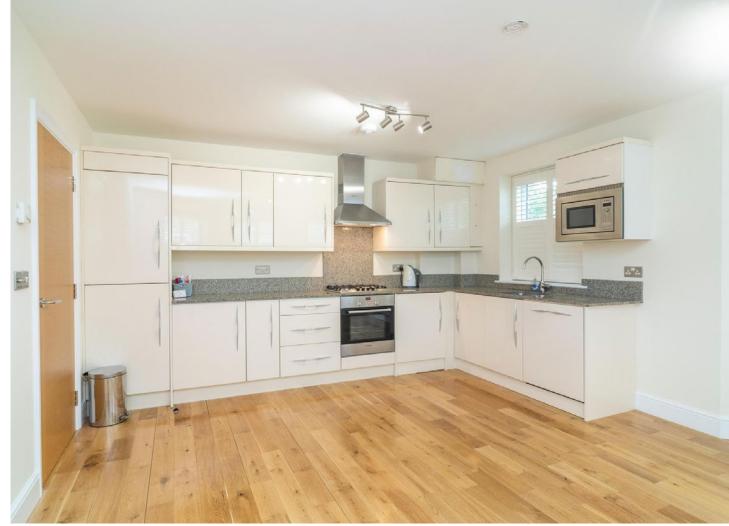

The apartment comprises an entrance hallway with a useful store/cloak cupboard, a bright, contemporary kitchen / living room offering a modern fitted kitchen with integrated appliances, two double bedrooms with fitted wardrobes and one boasting a luxury en-suite shower room, and a three-piece family bathroom. Externally there are well maintained communal grounds and resident parking spaces.