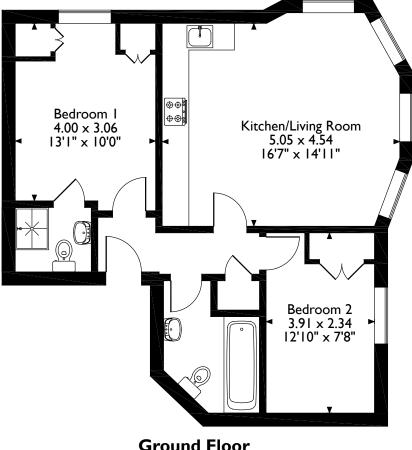

# Avenue Road, Pinner Approximate Gross Internal Area 55 Sq M/589 Sq Ft

**Ground Floor** 

Please note that the location of doors, windows and other items are approximate and this floorplan is to be used for illustrative purposes only. Unauthorized reproduction is prohibited