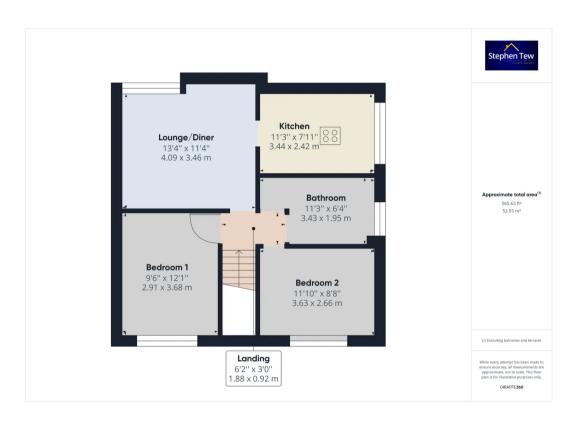

#### Other

Entrance with access to staircase.

### Landing

6' 2" x 3' 0" (1.88m x 0.92m)

## Lounge

13' 5" x 11' 4" (4.09m x 3.46m)

UPVC double glazed leaded window to the rear elevation, electric heater.

#### Kitchen

11' 3" x 7' 11" (3.44m x 2.42m)

Leading off from the lounge. UPVC double glazed leaded window to the side elevation.

#### Bedroom 1

9' 7" x 12' 1" (2.91m x 3.68m)

UPVC double glazed leaded window to the front elevation, electric heater.

#### Bedroom 2

11' 11" x 8' 9" (3.63m x 2.66m)

UPVC double glazed leaded window to the front elevation, electric heater.

#### Bathroom

11' 3" x 6' 5" (3.43m x 1.95m)

UPVC double glazed leaded window to the side elevation, electric heater. Plumbing for bathroom suite to be installed.

1 Parking Space