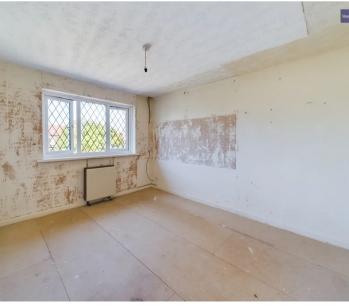

#### Bedroom 1

9' 7" x 12' 1" (2.91m x 3.68m)

UPVC double glazed leaded window to the front elevation, electric heater.

#### Bedroom 2

11' 11" x 8' 9" (3.63m x 2.66m)

UPVC double glazed leaded window to the front elevation, electric heater.