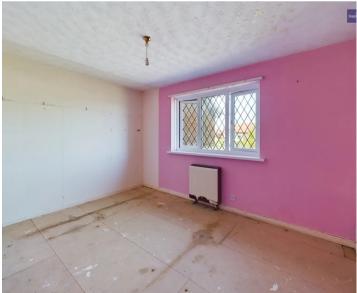

#### Bedroom 1

9' 7" x 12' 1" (2.91m x 3.68m)

UPVC double glazed leaded window to the front elevation, electric heater.

#### Bedroom 2

11' 11" x 8' 9" (3.63m x 2.66m)

UPVC double glazed leaded window to the front elevation, electric heater.