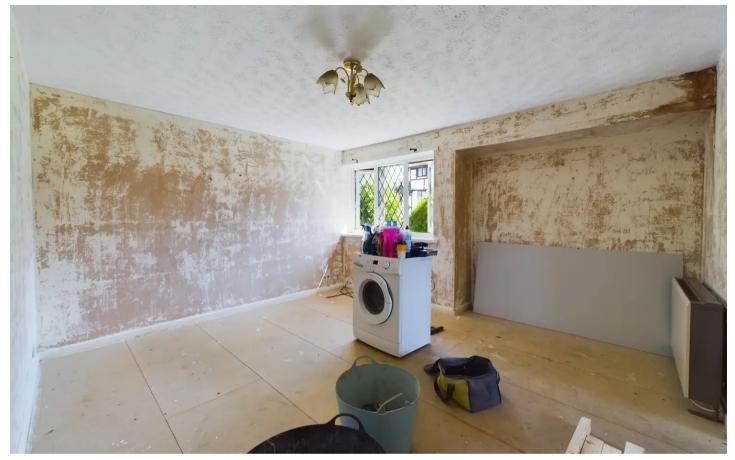

## Lounge

13' 5" x 11' 4" (4.09m x 3.46m)

UPVC double glazed leaded window to the rear elevation, electric heater.

#### Kitchen

11' 3" x 7' 11" (3.44m x 2.42m)

Leading off from the lounge. UPVC double glazed leaded window to the side elevation.