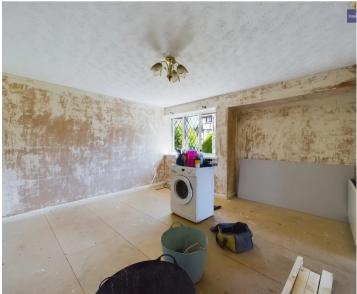

#### Kitchen

11' 3" x 7' 11" (3.44m x 2.42m)

Leading off from the lounge. UPVC double glazed leaded window to the side elevation.