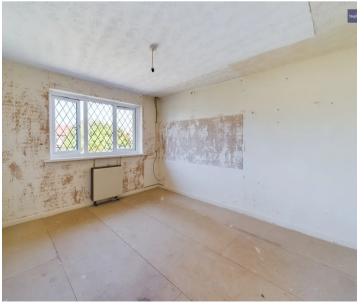

#### Bedroom 1

9' 7" x 12' 1" (2.91m x 3.68m)

UPVC double glazed leaded window to the front elevation, electric heater.

#### Bedroom 2

11' 11" x 8' 9" (3.63m x 2.66m)

UPVC double glazed leaded window to the front elevation, electric heater.