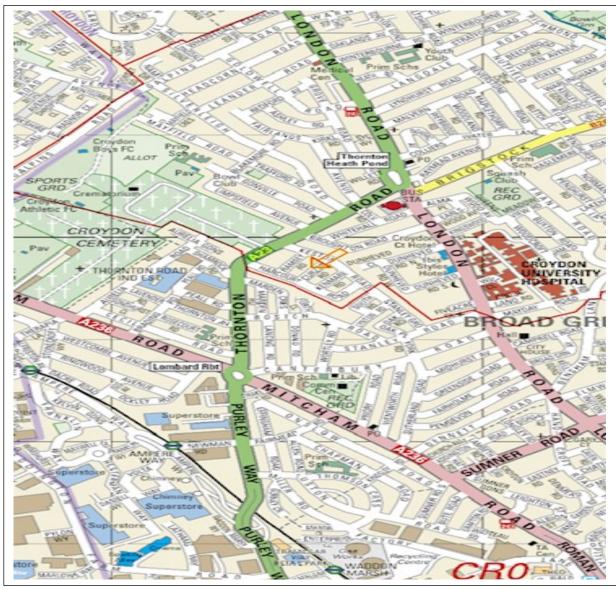

l shops and only 10 minutes walk to many superstores in Purley Way, including warehouses such as Ikea, B&Q and Matalan Store and Ampere Way Tram Stop.

The property is only 2 minutes away from the main Thornton Heath Bus Station and a 15 minutes walk to Thornton Heath British Rail Station and West Croydon British Rail Station.





### FREE INTERNET

#### **AVAILABLE NOW!**

- Luxury Studio Flat
- Newly Refurbished
- Secured Gated Entrance
- First Floor
- LED Lights
- Modern Separate Kitchen
- Modern Shower Room
- Built In Wardrobe
- Designer Kitchen Fixtures
- Designer Shower Room Fixtures
- Gas Central Heating
- Double Glazed Windows
- Laminated Flooring Throughout
- Kitchen White Goods
- Close to Local Shops
- Close to Croydon Uni Hospital

















## **MAP&POSTCODE: CR7 6BR**



### **EPC**





### Floor Plan



First floor Flat 18 SQR.M 193 SQR.FT

Croydon Branch: 292 London Road, Croydon, Surrey, CR0 2TG

**Tel:** 020 8684 6677 **Tel:** 020 8764 1111 **Fax:** 0872 115 6090 **Email:** info@crownlets4u.co.uk