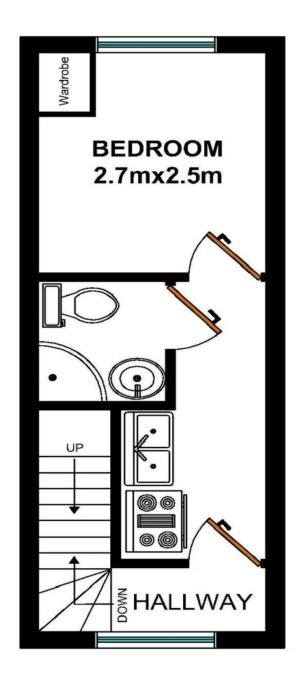

### Floor Plan

First floor Flat 18 SQR.M 193 SQR.FT

Croydon Branch: 292 London Road, Croydon, Surrey, CR0 2TG

**Tel:** 020 8684 6677 **Tel:** 020 8764 1111 **Fax:** 0872 115 6090 **Email:** info@crownlets4u.co.uk