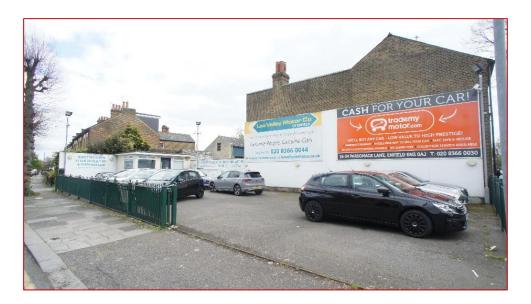

### 163-165 CHASE SIDE, ENFIELD, EN2 OPT

Currently used as a car sales lot, and situated on the corner of Chase Side & Halifax Road, the site measures approximately 24.6m x 10.4m

**To be sold subject to the existing commercial lease**: A 10-year term which commenced in December 2020, at a rent of £14,000 PAX - with provision for rent review on the 5<sup>th</sup> anniversary.

The site has mains electricity – **but no other services**.

**Please note:** the cabin on site is the property of the tenant.

Scope for future development - subject to obtaining vacant possession & planning