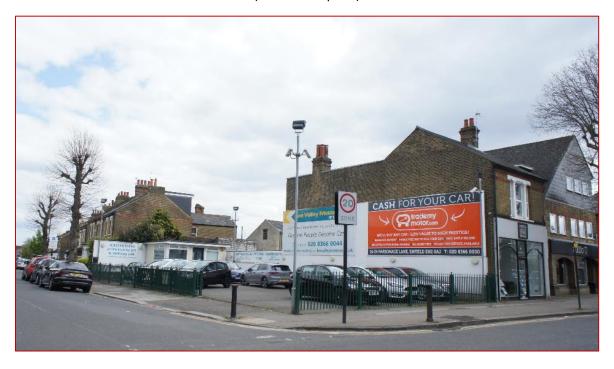

### 163-165 CHASE SIDE, ENFIELD, EN2 OPT

Currently used as a car sales lot, and situated on the corner of Chase Side & Halifax Road, the site measures approximately 24.6m x 10.4m

**To be sold subject to the existing commercial lease**: A 10-year term which commenced in December 2020, at a rent of £14,000 PAX - with provision for rent review on the 5<sup>th</sup> anniversary.