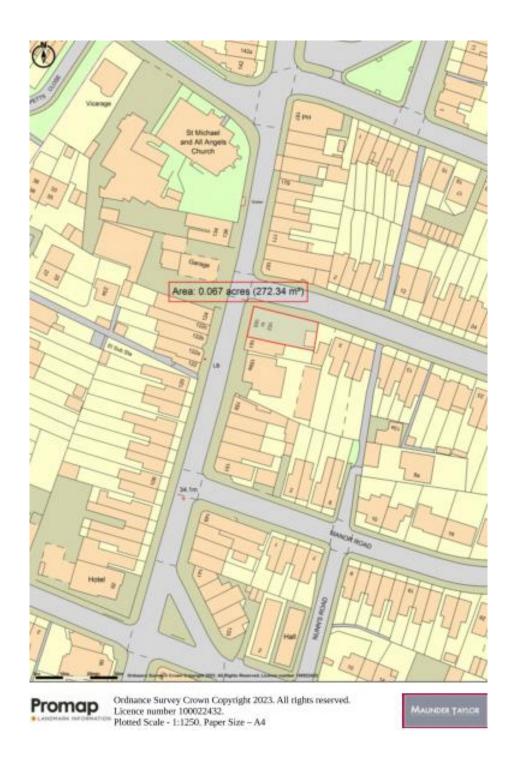

### 163-165 CHASE SIDE, ENFIELD, EN2 OPT

Currently used as a car sales lot, and situated on the corner of Chase Side & Halifax Road, the site measures approximately 24.6m x 10.4m

**To be sold subject to the existing commercial lease**: A 10-year term which commenced in December 2020, at a rent of £14,000 PAX - with provision for rent review on the 5<sup>th</sup> anniversary.