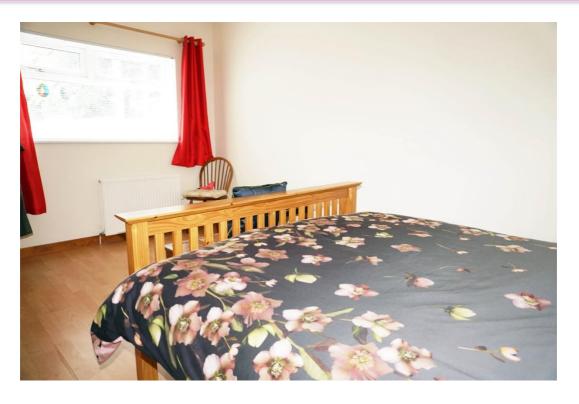

It comprises of the welcoming entrance vestibule and hallway, spacious lounge with box bay window, dining area, fitted kitchen, conservatory, laundry room, four well-proportioned bedrooms, En suite bath/shower room, and family bathroom.

#### **Measurements**

| Lounge                     | 15′3″ x 11′11″  | Bedroom  | 13′5″ x 15′0″ |
|----------------------------|-----------------|----------|---------------|
| Dining area                | 12'0" x 9'10"   | Bedroom  | 13′5″ x 15′0″ |
| Kitchen                    | 13'6" x 13'1"   | Bedroom  | 11′6″ x 10′8″ |
| Conservatory               | 14′4″ x 5′6″    | En suite | 8′10″ x 10′8″ |
| Laundry roon               | n 13′8″ x 5′10″ | Bathroom | 6′0″ x 8′0″   |
| Bedroom/office8'3" x 10'7" |                 |          |               |