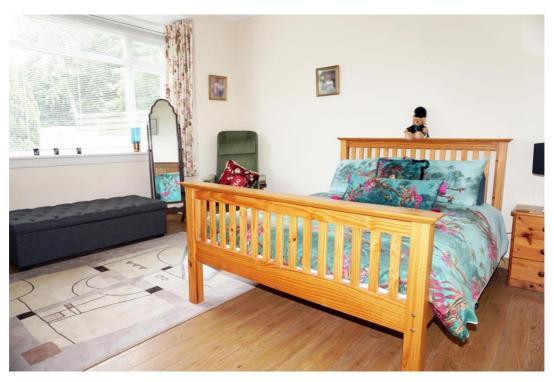

It comprises of the welcoming entrance vestibule and hallway, spacious lounge with box bay window, dining area, fitted kitchen, conservatory, laundry room, four well-proportioned bedrooms, En suite bath/shower room, and family bathroom.

#### **Measurements**

| Lounge                     | 15′3″ x 11′11″  | Bedroom  | 13′5″ x 15′0″ |
|----------------------------|-----------------|----------|---------------|
| Dining area                | 12'0" x 9'10"   | Bedroom  | 13′5″ x 15′0″ |
| Kitchen                    | 13'6" x 13'1"   | Bedroom  | 11′6″ x 10′8″ |
| Conservatory               | 14′4″ x 5′6″    | En suite | 8′10″ x 10′8″ |
| Laundry roon               | n 13′8″ x 5′10″ | Bathroom | 6′0″ x 8′0″   |
| Bedroom/office8'3" x 10'7" |                 |          |               |