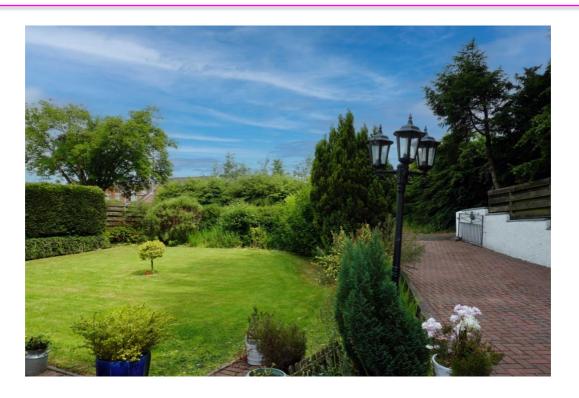

The front garden is laid mainly to lawn with mature planted border and monobloc driveway to the side giving access to the rear garden. The rear garden is low maintenance having monobloc paving, a raised lawn and is surrounded by timber fencing. It further benefits