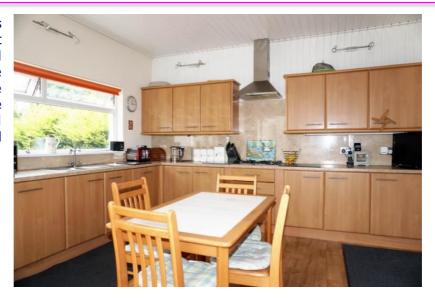

E.K. Business Park 14 Stroud Road East Kilbride G75 0YA

The kitchen has beech effect cabinets and includes the integrated double electric oven, five burner gas hob and extractor, and dishwasher.

E.K. Business Park 14 Stroud Road East Kilbride G75 0YA