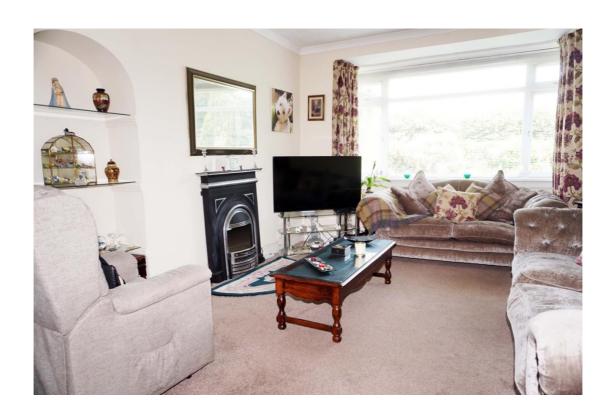

It comprises of the welcoming entrance vestibule and hallway, spacious lounge with box bay window, dining area, fitted kitchen, conservatory, laundry room, four well-proportioned bedrooms, En suite bath/shower room, and family bathroom.