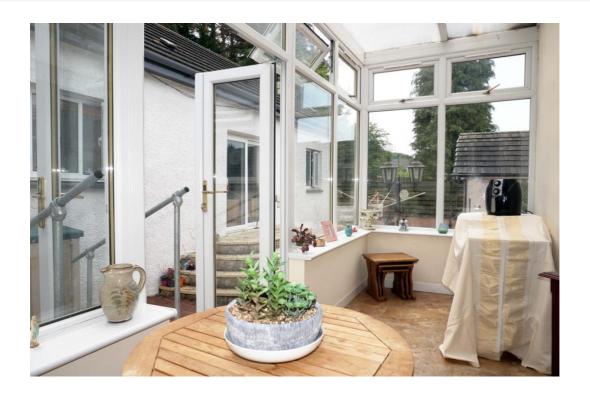

It comprises of the welcoming entrance vestibule and hallway, spacious lounge with box bay window, dining area, fitted kitchen, conservatory, laundry room, four well-proportioned bedrooms, En suite bath/shower room, and family bathroom.

#### **Measurements**

| Lounge                     | 15′3″ x 11′11″  | Bedroom  | 13′5″ x 15′0″ |
|----------------------------|-----------------|----------|---------------|
| Dining area                | 12'0" x 9'10"   | Bedroom  | 13′5″ x 15′0″ |
| Kitchen                    | 13'6" x 13'1"   | Bedroom  | 11′6″ x 10′8″ |
| Conservatory               | 14′4″ x 5′6″    | En suite | 8′10″ x 10′8″ |
| Laundry roon               | n 13′8″ x 5′10″ | Bathroom | 6′0″ x 8′0″   |
| Bedroom/office8'3" x 10'7" |                 |          |               |