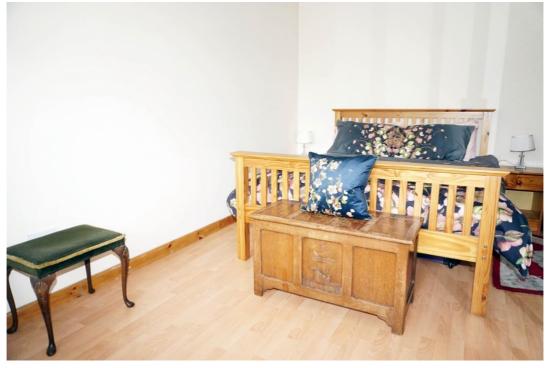

It comprises of the welcoming entrance vestibule and hallway, spacious lounge with box bay window, dining area, fitted kitchen, conservatory, laundry room, four well-proportioned bedrooms, En suite bath/shower room, and family bathroom.

#### **Measurements**

| Lounge                     | 15′3″ x 11′11″  | Bedroom  | 13′5″ x 15′0″ |
|----------------------------|-----------------|----------|---------------|
| Dining area                | 12'0" x 9'10"   | Bedroom  | 13′5″ x 15′0″ |
| Kitchen                    | 13'6" x 13'1"   | Bedroom  | 11′6″ x 10′8″ |
| Conservatory               | 14′4″ x 5′6″    | En suite | 8′10″ x 10′8″ |
| Laundry roon               | n 13′8″ x 5′10″ | Bathroom | 6′0″ x 8′0″   |
| Bedroom/office8'3" x 10'7" |                 |          |               |