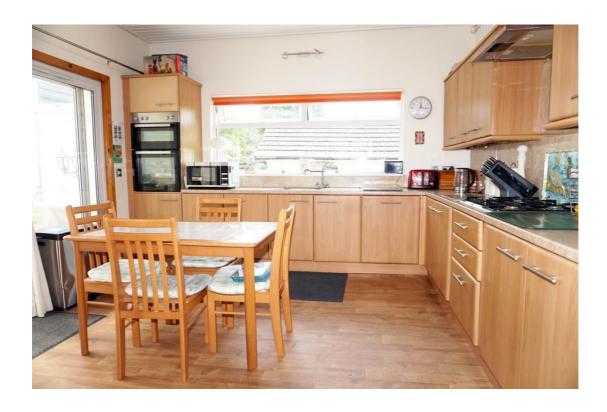

E.K. Business Park 14 Stroud Road East Kilbride G75 0YA

The kitchen has beech effect cabinets and includes the integrated double electric oven, five burner gas hob and extractor, and dishwasher.

E.K. Business Park 14 Stroud Road East Kilbride G75 0YA