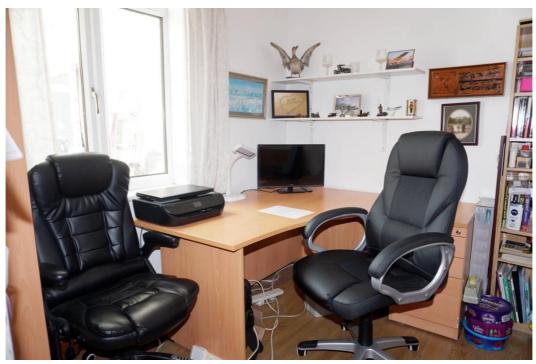

#### **Features**

Traditional / substantially extended.

Outbuilding/Gym/Office space

Multiple car driveway

Kitchen to include integrated appliances.

Laundry room

Spacious en suite bath/shower room & family bathroom

from having a brick built out building with mains electricity suitable for a home office.