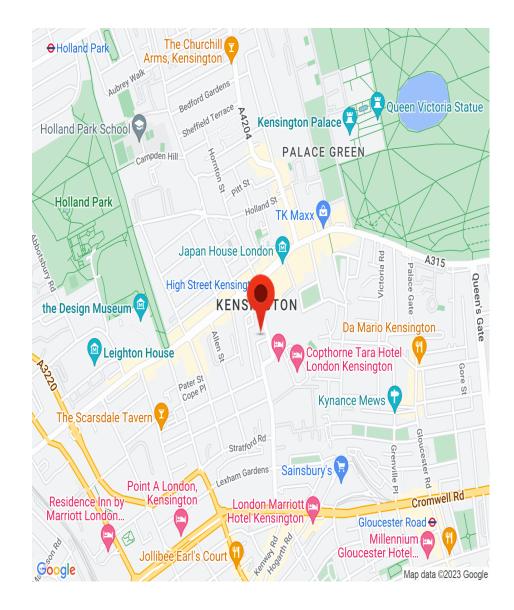

## INTERLET

CHENISTON GARDENS, KENSINGTON, LONDON, W8  $$\pm 461.54~\mathrm{PW}$$ 

A spacious studio apartment situated on the lower ground floor of a beautiful period building in the heart of Kensington, London, W8. This generously-sized studio has been newly decorated and benefits from a smart kitchenette fitted with all of the necessary appliances (including a washing machine), as well as its own en-suite bathroom. The storage space is excellent and the room itself is filled with natural light. The building also offers a communal washing machine and a separate dryer. This property is available for short let and is inclusive of all bills. Cheniston Gardens is fantastically well-located, only a stones throw away from High Street Kensington Underground Station (well served by the Circle and District Lines). Kensington High Street provides a wealth of excellent amenities, including Kensington Whole Foods Market, Waitrose supermarket, and Marks & Spencer. Tenants also benefit from easy access to the wonderful green space in Kensington Gardens, Hyde Park, and Holland Park. [...]