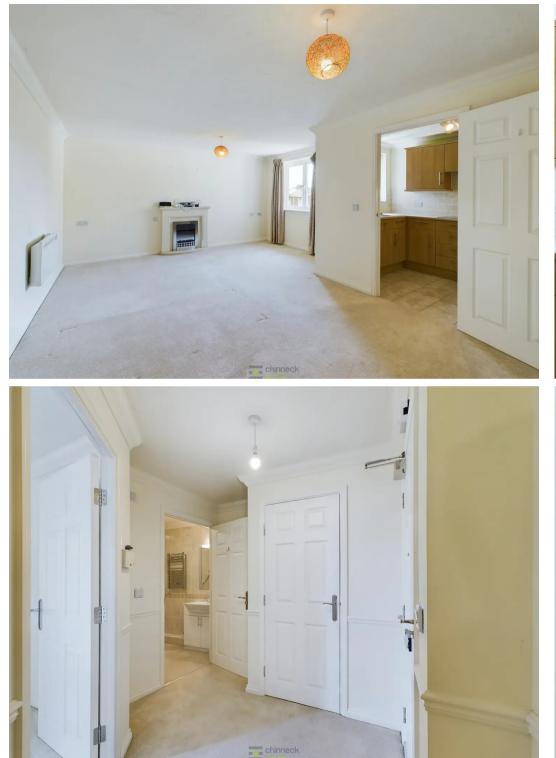

You'll see a size nice hallway with storage cupboards which lead to our favourite room. The open plan Lounge Dining Room is just lovely with lots of light coming from it's window which overlooks the well tendered gardens below. It's a nice shape too and gives you plenty of furniture layout options. The kitchen is off this room and is well fitted with a modern range of wall and base cabinets.

The Double Bedroom can be found at the end of the hallway and also features a fitted double wardrobe. The Shower Room is modern and well executed. Communal facilities are well catered for and include a residents lounge, laundry room, residents parking, lift and a guest suite which is available at a reasonable cost per night and subject to availability.