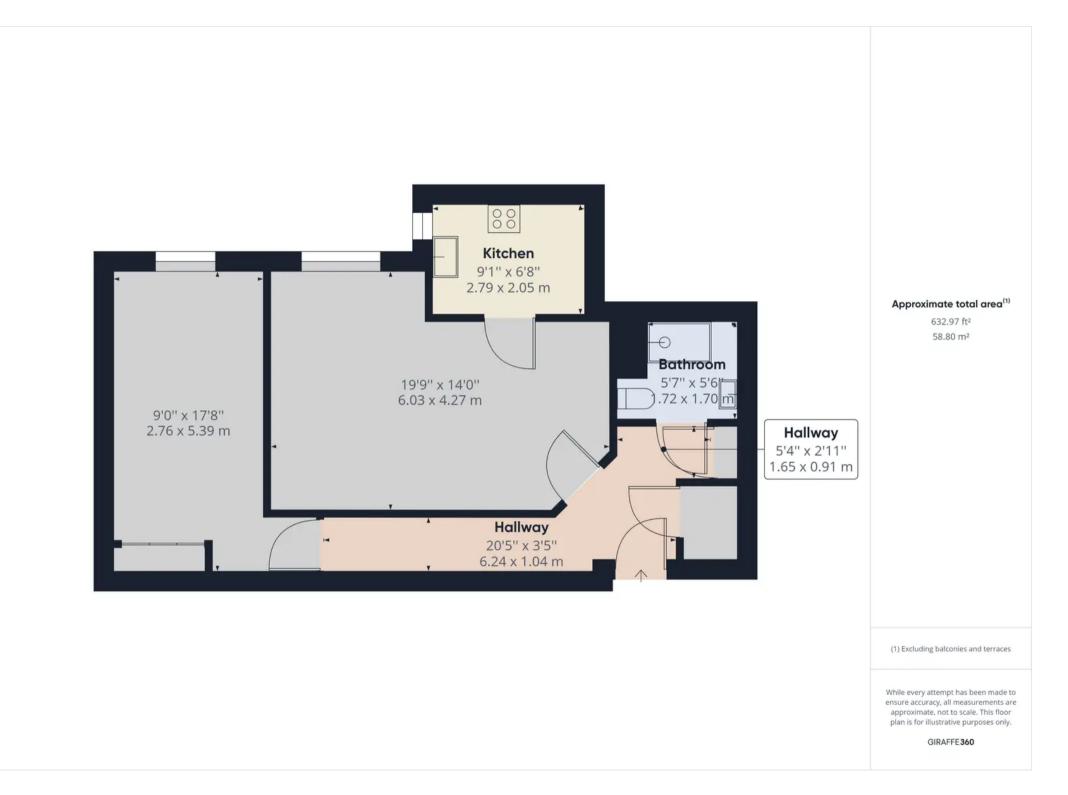

You'll see a size nice hallway with storage cupboards which lead to our favourite room. The open plan Lounge Dining Room is just lovely with lots of light coming from it's window which overlooks the well tendered gardens below. It's a nice shape too and gives you plenty of furniture layout options. The kitchen is off this room and is well fitted with a modern range of wall and base cabinets.

The Double Bedroom can be found at the end of the hallway and also features a fitted double wardrobe. The Shower Room is modern and well executed. Communal facilities are well catered for and include a residents lounge, laundry room, residents parking, lift and a guest suite which is available at a reasonable cost per night and subject to availability.