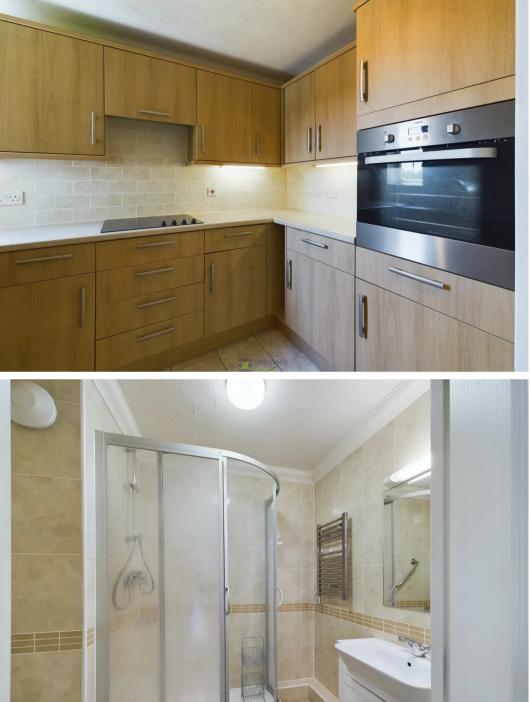

You'll see a size nice hallway with storage cupboards which lead to our favourite room. The open plan Lounge Dining Room is just lovely with lots of light coming from it's window which overlooks the well tendered gardens below. It's a nice shape too and gives you plenty of furniture layout options. The kitchen is off this room and is well fitted with a modern range of wall and base cabinets.

The Double Bedroom can be found at the end of the hallway and also features a fitted double wardrobe. The Shower Room is modern and well executed. Communal facilities are well catered for and include a residents lounge, laundry room, residents parking, lift and a guest suite which is available at a reasonable cost per night and subject to availability.