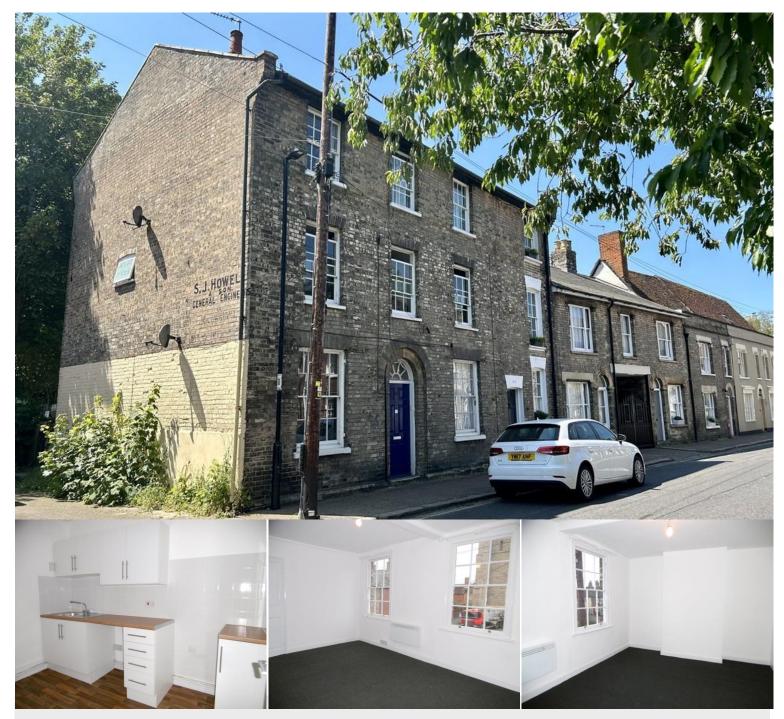

## Church Street | Sudbury | CO10 2BL

Available in July is this one bedroom flat with views overlooking the All Saints Church. The property benefits from a modern kitchen, living room and large bedroom. There is a communal garden to the rear and allocated parking. Call now to secure a viewing.

## £750 pcm

- Available July
- Large Bedroom
- Allocated Parking
- Communal Garden

ENTRANCE HALL Enter via shared door from communal garden. Staircase ascending to first floor. Front door into property.

HALLWAY Access to kitchen, bathroom and living room.

KITCHEN 10' 11" x 6' 11" (3.33m x 2.11m) Range of matching white gloss wall and base units with wooden effect worksurface over and tiled backsplash. Stainless steel sink. Space for freestanding oven and hob and space for a washing machine under counter. Window to rear.

LIVING ROOM 12' 1" x 10' 4" (3.68m x 3.15m) Window to front aspect. Electric heater. Door to bedroom.

BEDROOM 9' 10" x 15' 9" (3m x 4.8m) Two windows to front aspect. Electric heater.

BATHROOM Low-level flush WC, partition wall to paneled bath with shower over and pedestal