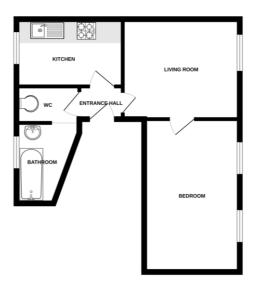

## £750 pcm

- Available July
- Large Bedroom
- Allocated Parking
- Communal Garden

ENTRANCE HALL Enter via shared door from communal garden. Staircase ascending to first floor. Front door into property.

HALLWAY Access to kitchen, bathroom and living room.

KITCHEN 10' 11" x 6' 11" (3.33m x 2.11m) Range of matching white gloss wall and base units with wooden effect worksurface over and tiled backsplash. Stainless steel sink. Space for freestanding oven and hob and space for a washing machine under counter. Window to rear.

LIVING ROOM 12' 1" x 10' 4" (3.68m x 3.15m) Window to front aspect. Electric heater. Door to bedroom.

BEDROOM 9' 10" x 15' 9" (3m x 4.8m) Two windows to front aspect. Electric heater.

BATHROOM Low-level flush WC, partition wall to paneled bath with shower over and pedestal