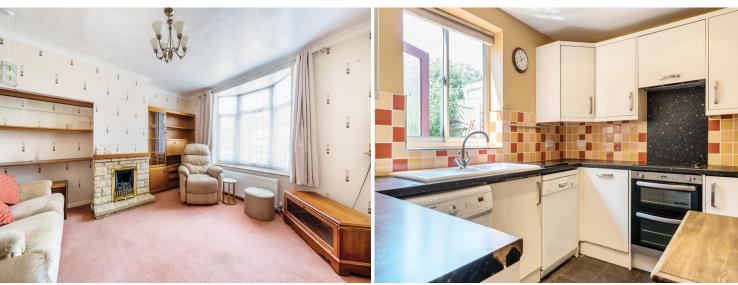

#### **HALL**

**RECEPTION ROOM** 13' 2" x 12' 3" (4.01m x 3.73m)

**KITCHEN** 9' 10" x 7' 8" (3m x 2.34m)

**SITTING ROOM** 7' 11" x 7' 4" (2.41m x 2.24m)