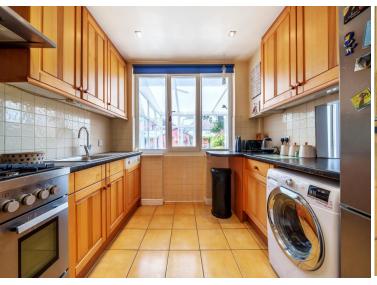

## **ENTRANCE HALL**

**RECEPTION ROOM** 16' 1" x 11' 3" (4.9m x 3.43m)

**DINING ROOM** 7' 11" x 7' 2" (2.41m x 2.18m)

**KITCHEN** 11' 0" x 9' 3" (3.35m x 2.82m)

**CONSERVATORY** 14' 10" x 9' 6" (4.52m x 2.9m)