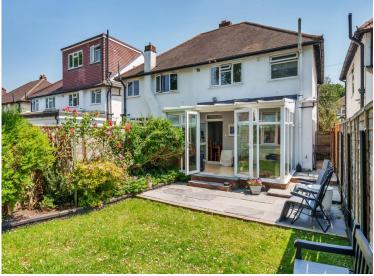

24 Shepley Close, Carshalton, SM5 2NJ | Guide Price £599,950 Freehold

Presenting an exceptional semi-detached house with three bedrooms. This superb property offers a delightful westerly facing garden, allowing you to relish the beauty of afternoon and evening sunsets. Throughout the house, you'll find a well-maintained and inviting space. Additionally, there is a sunny conservatory that provides the perfect spot to unwind and enjoy the greenery that surrounds you. This property also includes the convenience of off-road parking and a garage located to the rear.

**GARDEN** 

GARAGE 15' 8" x 10' 0" (4.78m x 3.05m)

**LANDING** 

**BEDROOM 1** 16' 1" x 10' 2" (4.9m x 3.1m)

**BEDROOM 2** 11' 6" x 10' 11" (3.51m x 3.33m)

**BEDROOM 3** 7' 8" x 6' 8" (2.34m x 2.03m)

**BATHROOM** 