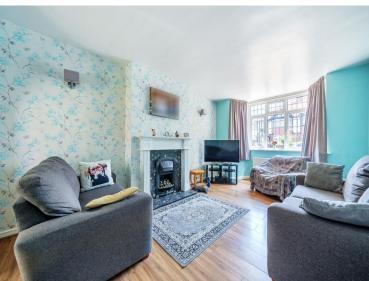

## **ENTRANCE HALL**

**RECEPTION ROOM** 16' 1" x 11' 3" (4.9m x 3.43m)

**DINING ROOM** 7' 11" x 7' 2" (2.41m x 2.18m)

**KITCHEN** 11' 0" x 9' 3" (3.35m x 2.82m)

**CONSERVATORY** 14' 10" x 9' 6" (4.52m x 2.9m)