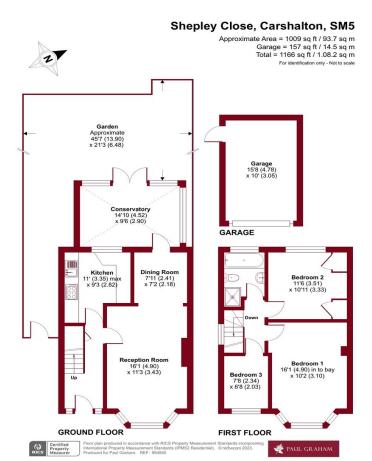

## **ENTRANCE HALL**

**RECEPTION ROOM** 16' 1" x 11' 3" (4.9m x 3.43m)

**DINING ROOM** 7' 11" x 7' 2" (2.41m x 2.18m)

**KITCHEN** 11' 0" x 9' 3" (3.35m x 2.82m)

**CONSERVATORY** 14' 10" x 9' 6" (4.52m x 2.9m)

**GARDEN** 

GARAGE 15' 8" x 10' 0" (4.78m x 3.05m)

**LANDING** 

**BEDROOM 1** 16' 1" x 10' 2" (4.9m x 3.1m)

**BEDROOM 2** 11' 6" x 10' 11" (3.51m x 3.33m)

**BEDROOM 3** 7' 8" x 6' 8" (2.34m x 2.03m)

**BATHROOM** 