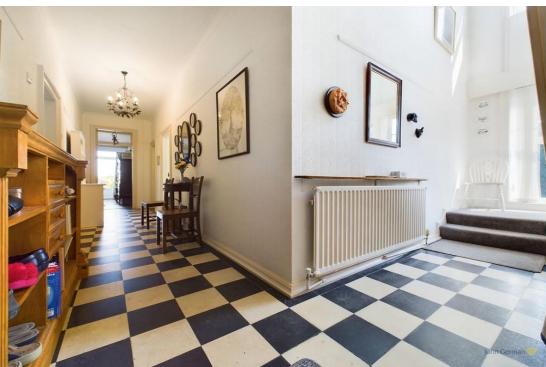

Sat behind a horseshoe driveway providing plenty of off road parking and with front garden and side access leading down to a tandem prefab garage.

The front entrance door opens into a wonderful reception hallway with full height staircase and stairwell, with dual aspect pouring in plenty of natural light and period checked flooring.