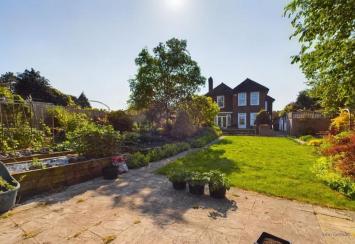

Outside and as previously mentioned, the property sits behind a fabulous horseshoe driveway towards the end of Brizlincote Lane with a front garden and an outstanding rear garden with generous proportions. Having shaped lawns, well established borders, mature trees and wide paved terrace, ideal for outside dining and entertaining. There is also a shed/summerhouse at the bottom of the garden, an ornamental fishpond and superb countryside views.