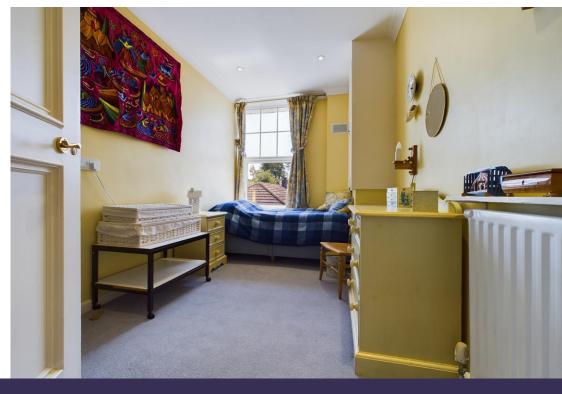

Bedroom two is another generously sized room with countryside views to rear with the bedroom including a shower cubicle and door to a separate WC with window to side.

Bedroom three has the benefit of fitted wardrobes and a dual aspect with windows to rear and side, while bedroom four has windows to side.

Bedrooms three and four share a superbly appointed, refitted and upgraded wet room style shower room having shower area with glazed shower screen, fitted vanity units with inset basin and WC, plenty of storage and mirror with lighting over.