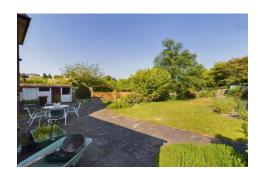

Outside and as previously mentioned, the property sits behind a fabulous horseshoe driveway towards the end of Brizlincote Lane with a front garden and an outstanding rear garden with generous proportions. Having shaped lawns, well established borders, mature trees and wide paved terrace, ideal for outside dining and entertaining. There is also a shed/summerhouse at the bottom of the garden, an ornamental fishpond and superb countryside views.