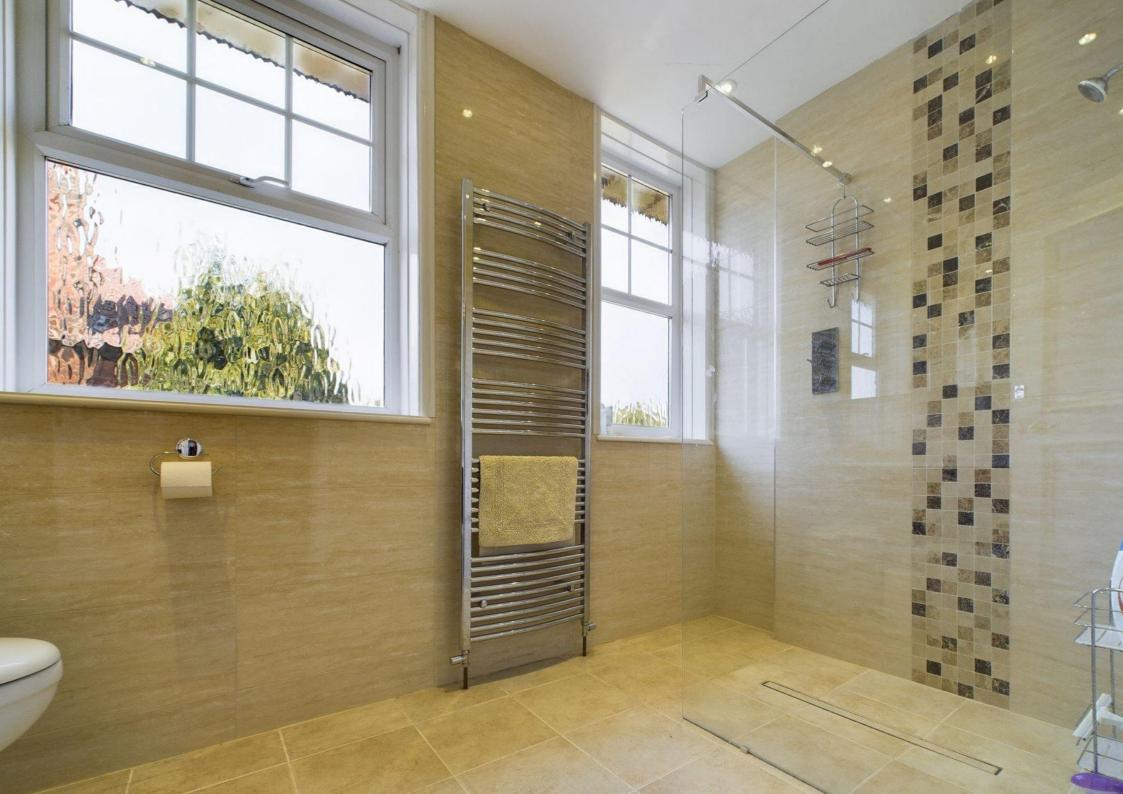

Bedroom two is another generously sized room with countryside views to rear with the bedroom including a shower cubicle and door to a separate WC with window to side.

Bedroom three has the benefit of fitted wardrobes and a dual aspect with windows to rear and side, while bedroom four has windows to side.

Bedrooms three and four share a superbly appointed, refitted and upgraded wet room style shower room having shower area with glazed shower screen, fitted vanity units with inset basin and WC, plenty of storage and mirror with lighting over.