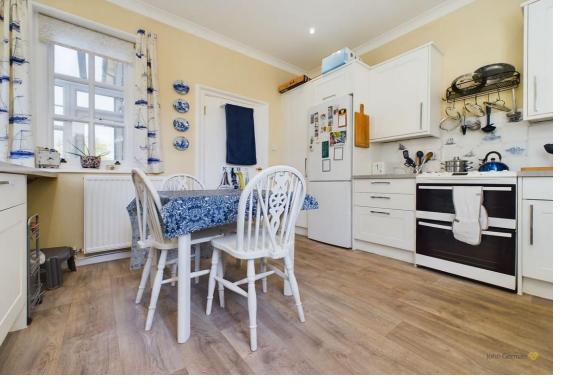

At the heart of the house there is a well appointed breakfast kitchen, equipped with a range of base and eye level units with worksurfaces over, integrated oven and hob and ample space for a breakfast/dining table. The room enjoys a triple aspect with windows to front, side and rear.