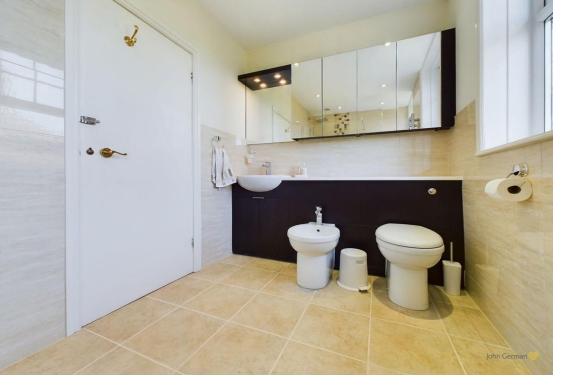

A further portion of inner hallway gives access off to the utility room with additional appliance space and door to the guest WC comprising close coupled WC, wash basin and window to side. Off the hall there is a useful rear entrance porch.