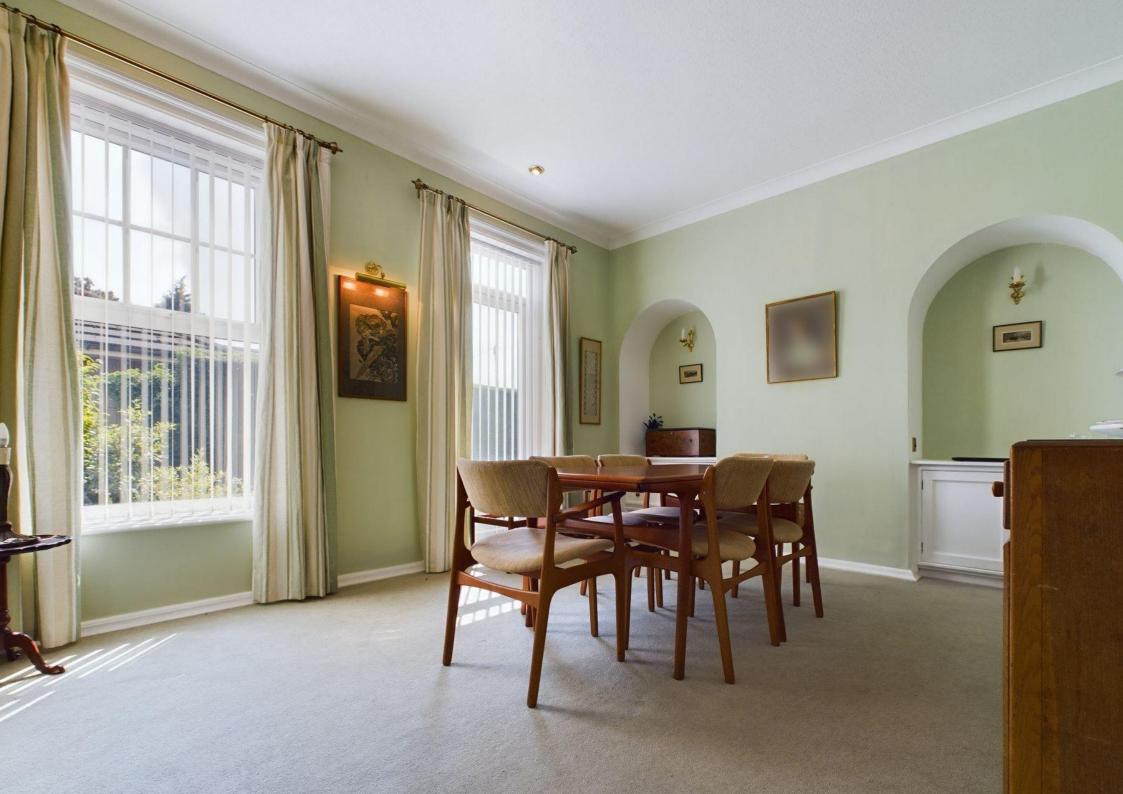

There is a substantial drawing room boasting high ceilings and a triple aspect with windows to three elevations, a feature fireplace providing the focal point and French doors opening out to the rear garden.