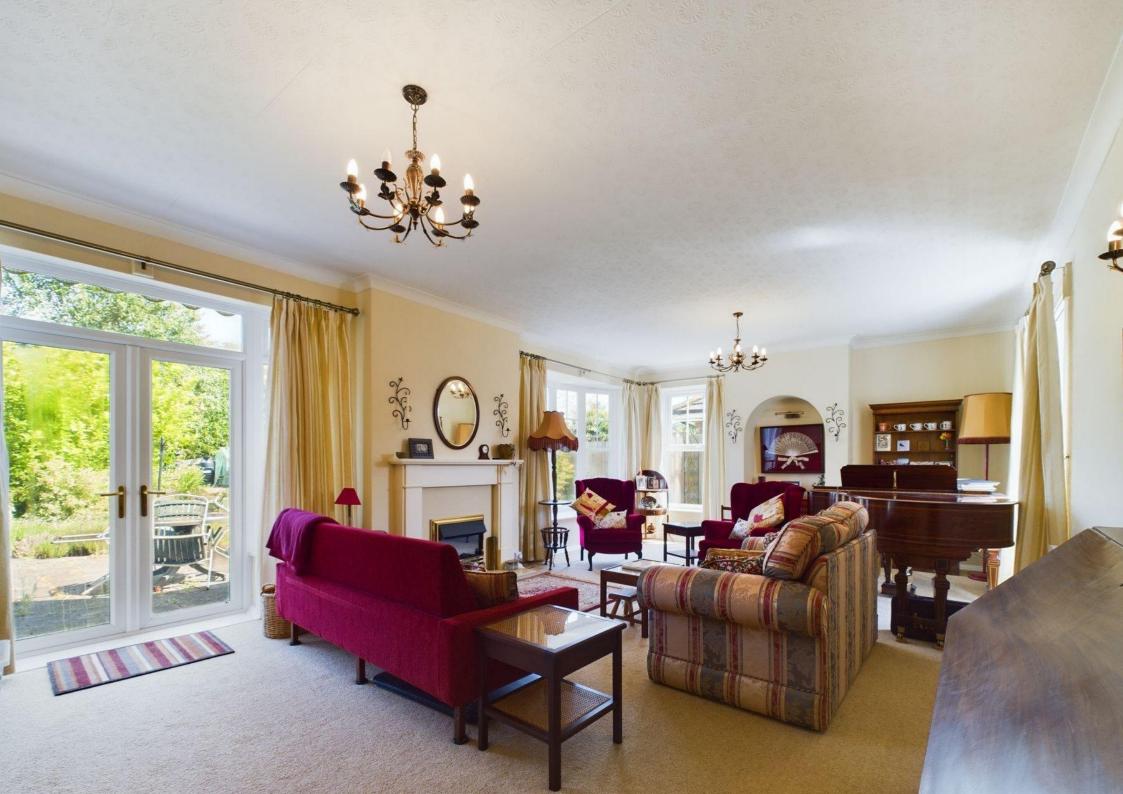

There is a substantial drawing room boasting high ceilings and a triple aspect with windows to three elevations, a feature fireplace providing the focal point and French doors opening out to the rear garden.