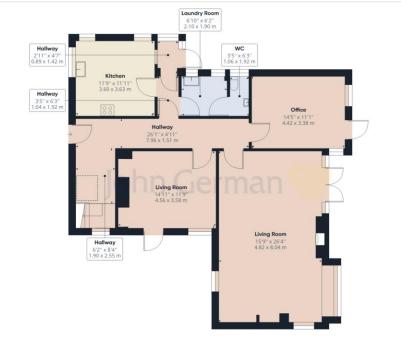

At the heart of the house there is a well appointed breakfast kitchen, equipped with a range of base and eye level units with worksurfaces over, integrated oven and hob and ample space for a breakfast/dining table. The room enjoys a triple aspect with windows to front, side and rear.

There is a substantial drawing room boasting high ceilings and a triple aspect with windows to three elevations, a feature fireplace providing the focal point and French doors opening out to the rear garden.

The third reception room offers an ideal large study/garden room or sitting room with window framing views to rear & side together with a door opening onto the patio.

Off the hallway there is a formal dining room with windows and doors opening out to a side garden.

A further portion of inner hallway gives access off to the utility room with additional appliance space and door to the guest WC comprising close coupled WC, wash basin and window to side. Off the hall there is a useful rear entrance porch.