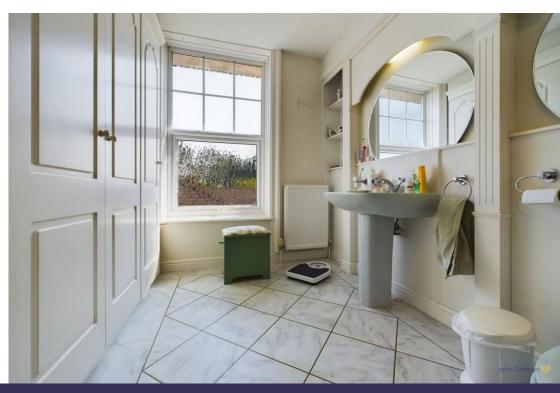

Bedrooms three and four share a superbly appointed, refitted and upgraded wet room style shower room having shower area with glazed shower screen, fitted vanity units with inset basin and WC, plenty of storage and mirror with lighting over.