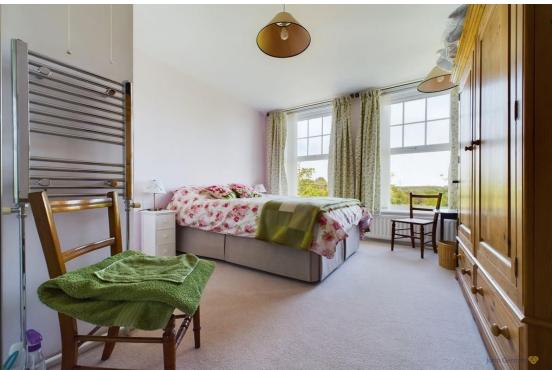

To the first floor, a fabulous split level landing has doors leading off to four bedrooms. The master bedroom is a substantial double, light and spacious having a dual aspect with windows framing views across the rear garden to the countryside and beyond. The en suite bathroom has a suite comprising panelled bath in surround, pedestal wash hand basin, WC and useful fitted storage cupboard.

Bedroom two is another generously sized room with countryside views to rear with the bedroom including a shower cubicle and door to a separate WC with window to side.

Bedroom three has the benefit of fitted wardrobes and a dual aspect with windows to rear and side, while bedroom four has windows to side.