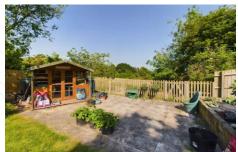

Outside and as previously mentioned, the property sits behind a fabulous horseshoe driveway towards the end of Brizlincote Lane with a front garden and an outstanding rear garden with generous proportions. Having shaped lawns, well established borders, mature trees and wide paved terrace, ideal for outside dining and entertaining. There is also a shed/summerhouse at the bottom of the garden, an ornamental fishpond and superb countryside views.