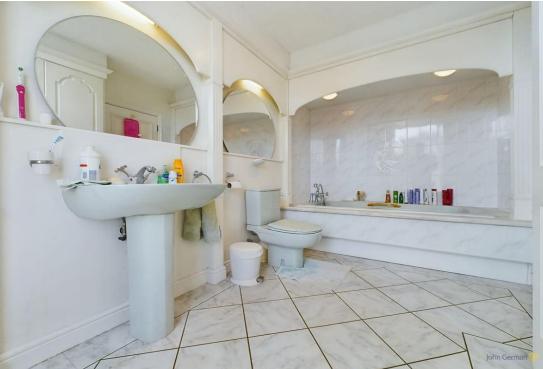

To the first floor, a fabulous split level landing has doors leading off to four bedrooms. The master bedroom is a substantial double, light and spacious having a dual aspect with windows framing views across the rear garden to the countryside and beyond. The en suite bathroom has a suite comprising panelled bath in surround, pedestal wash hand basin, WC and useful fitted storage cupboard.