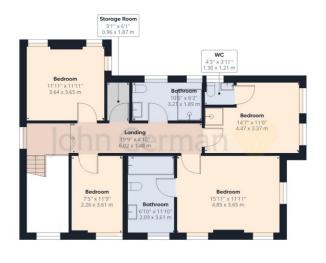

To the first floor, a fabulous split level landing has doors leading off to four bedrooms. The master bedroom is a substantial double, light and spacious having a dual aspect with windows framing views across the rear garden to the countryside and beyond. The en suite bathroom has a suite comprising panelled bath in surround, pedestal wash hand basin, WC and useful fitted storage cupboard.

Bedroom two is another generously sized room with countryside views to rear with the bedroom including a shower cubicle and door to a separate WC with window to side.

Bedroom three has the benefit of fitted wardrobes and a dual aspect with windows to rear and side, while bedroom four has windows to side.

Bedrooms three and four share a superbly appointed, refitted and upgraded wet room style shower room having shower area with glazed shower screen, fitted vanity units with inset basin and WC, plenty of storage and mirror with lighting over.