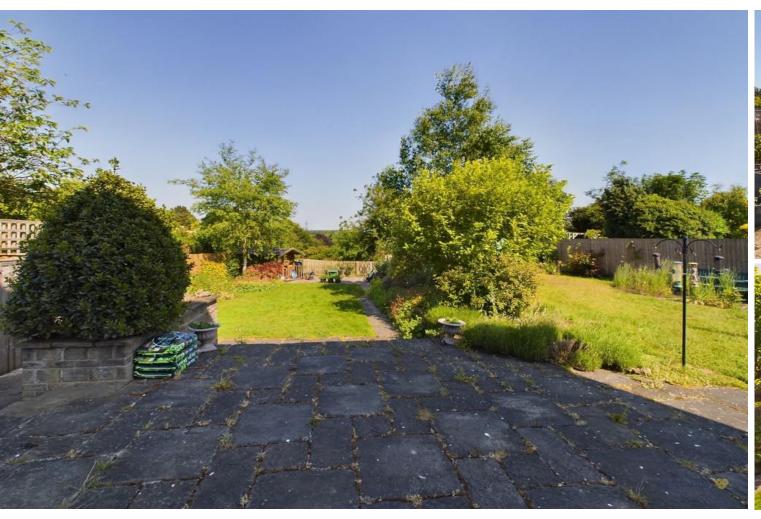

Outside and as previously mentioned, the property sits behind a fabulous horseshoe driveway towards the end of Brizlincote Lane with a front garden and an outstanding rear garden with generous proportions. Having shaped lawns, well established borders, mature trees and wide paved terrace, ideal for outside dining and entertaining. There is also a shed/summerhouse at the bottom of the garden, an ornamental fishpond and superb countryside views.