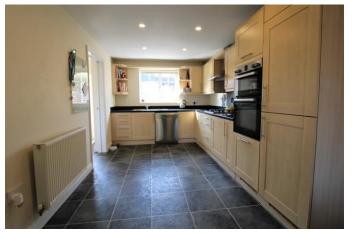

## 5 Bedroom Town House

North Swindon, Wiltshire

- Three Storey Town House
- Five Bedroom Family Home
- En-Suite Shower Room & En Suite Bathroom

An imposing and unique Five Bedroom Town House boasting accommodation over Three Floors. This property not only has a Double Garage but also a Car Port with a separate Garden. This wellproportioned home is well presented and a summary of accommodation comprises: Entrance Hall, Living Room, Kitchen Dining Room, Utility and Cloakroom. First Floor Master Bedroom with Dressing Area and En-Suite Bathroom, Bedroom Two with En-Suite Shower Room, and Bedroom 5 / Office. The Second Floor offers Bedroom 3 & 4 plus Family Bathroom. To The Rear is the Garden with Access to The Double Garage. uPVC Double Glazing and Gas Fired Central Heating.

# **Ground Floor** Garage 5.24m x 2.80m (17'2" x 9'2") Garage 5.24m x 2.80m (17'2" x 9'2") Kitchen/Dining Room 7.52m x 2.75m (248° x 9°) Living Room 6.50m x 3.25m (21'4" x 10'8") Car Garden Port 2.57m x 5.62m (8'5" x 18'5") First Floor Second Floor Bedroom 2 5.21m (17'1") max x 2.77m (9'1") Bedroom Bedroom 3.94m x 3.25m (12'11" x 10'8") 3.94m x 3.24m (12'11" x 10'7") Master Bedroom 4.64m x 3.25m (15'3" x 10'8") Bedroom 5