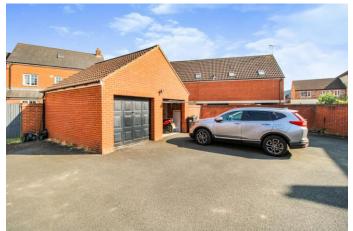

## 5 Bedroom Town House

North Swindon, Wiltshire

- Three Storey Town House
- Five Bedroom Family Home
- En-Suite Shower Room & En Suite Bathroom

An imposing and unique Five Bedroom Town House boasting accommodation over Three Floors. This property not only has a Double Garage but also a Car Port with a separate Garden. This wellproportioned home is well presented and a summary of accommodation comprises: Entrance Hall, Living Room, Kitchen Dining Room, Utility and Cloakroom. First Floor Master Bedroom with Dressing Area and En-Suite Bathroom, Bedroom Two with En-Suite Shower Room, and Bedroom 5 / Office. The Second Floor offers Bedroom 3 & 4 plus Family Bathroom. To The Rear is the Garden with Access to The Double Garage. uPVC Double Glazing and Gas Fired Central Heating.

# **Ground Floor** Garage 5.24m x 2.80m (17'2" x 9'2") Garage 5.24m x 2.80m (17'2" x 9'2") Kitchen/Dining Room 7.52m x 2.75m (248° x 9°) Living Room 6.50m x 3.25m (21'4" x 10'8") Car Garden Port 2.57m x 5.62m (8'5" x 18'5") First Floor Second Floor Bedroom 2 5.21m (17'1") max x 2.77m (9'1") Bedroom Bedroom 3.94m x 3.25m (12'11" x 10'8") 3.94m x 3.24m (12'11" x 10'7") Master Bedroom 4.64m x 3.25m (15'3" x 10'8") Bedroom 5