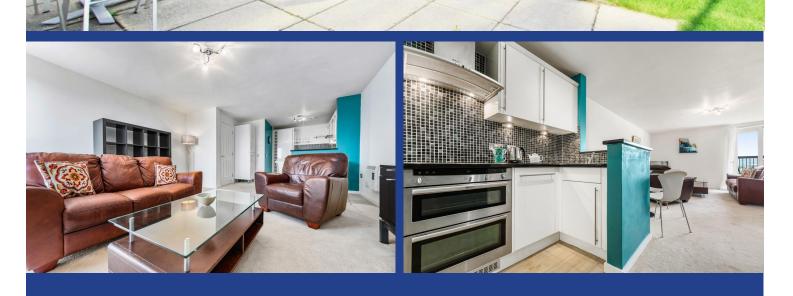

## **Property Description**

\*\*NO CHAIN\* PRIME LOCATION\*\* MGY are pleased to present for sale a spacious two bedroom, fourth floor apartment within the Grade II listed building, known as Edward England Wharf. Conveniently located on Lloyd George Avenue the property offers easy walking access to Cardiff City Centre, Cardiff Railway Station and Cardiff Bay. The property comprises of lounge/diner/kitchen, two double bedrooms and main bathroom. The property further benefits from a decked balcony, additional Juliette balcony, secure gated entry, an allocated undercroft parking space and onsite caretaker. EWS1 form in place. No chain. Viewing recommended. **Tenure Leasehold** 

#### LOUNGE/DINER/KITCHEN

27' 6" x 14' 1" (8.38m x 4.29m) Double glazed French doors, leading to decked balcony. Carpeted flooring to lounge and wooden flooring to kitchen. Round edged work tops incorporating for ring hob with extractor above and oven below. Integrated fridge freezer, dishwasher and washing machine. Extractor air fan in, operated via switch in hall cupboard