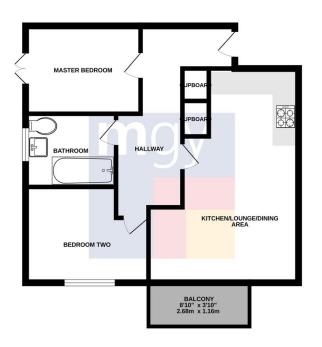

Council Tax Band E

Floor Area Approx 786 sq ft

Viewing Arrangements Strictly by appointment

#### MASTER BEDROOM

12' 7" x 10' 5" (3.84m x 3.18m) Double glazed French doors, leading to Juliette balcony. Carpeted flooring. Built in wardrobes. Matching headboard and bedside cabinets. Wall mounted storage heater. Telephone point. TV aerial point.

#### **BEDROOM TWO**

10' 9" x 10' 8" (3.28m x 3.25m) Double glazed arched windows to front. Carpeted flooring. Wall mounted storage heater. Telephone point. TV aerial point.

#### BATHROOM

7' 1" x 6' 1" (2.16m x 1.85m) Double glazed arched windows to side. Carpeted flooring. Part tiled walls. Tiled bath, with shower attachment. Pedestal wash hand basin, with mixer tap. W.C. Heated towel rail. Extractor fan.

#### BALCONY

Decked balcony. Accessed from the living area.