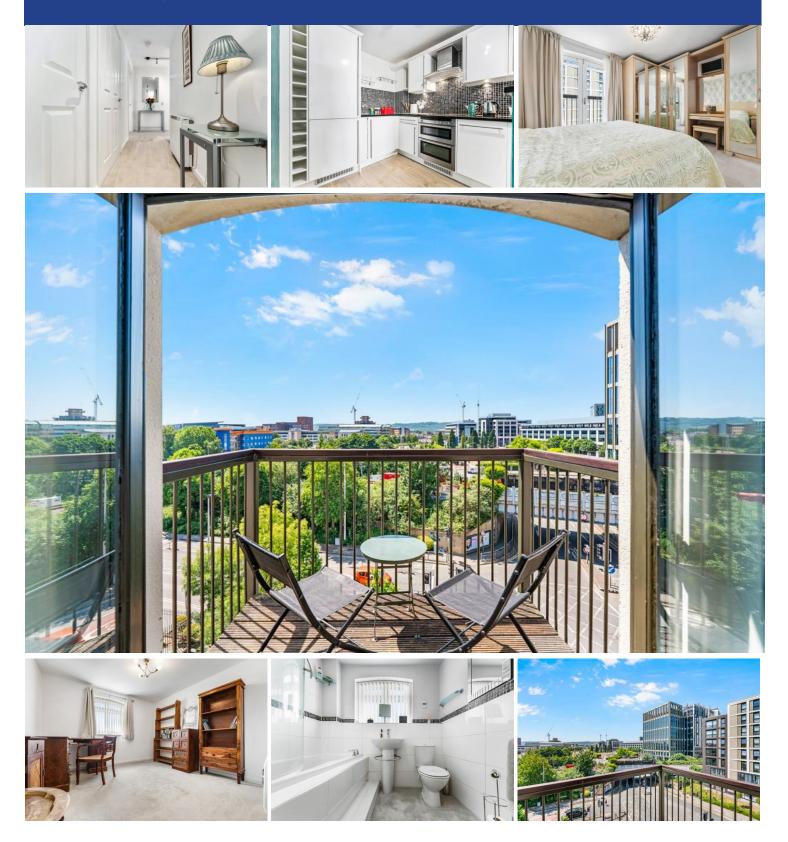

#### ENTRANCE HALL

Entered via wooden door, with security spy hole. Spacious hallway. Wall mounted intercom system. Carpeted flooring. Two storage cupboards, one housing hot water tank. Wall mounted storage heater.

#### LOUNGE/DINER/KITCHEN

27' 6" x 14' 1" (8.38m x 4.29m) Double glazed French doors, leading to decked balcony. Carpeted flooring to lounge and wooden flooring to kitchen. Round edged work tops incorporating for ring hob with extractor above and oven below. Integrated fridge freezer, dishwasher and washing machine. Extractor air fan in, operated via switch in hall cupboard

#### MASTER BEDROOM

12' 7" x 10' 5" (3.84m x 3.18m) Double glazed French doors, leading to Juliette balcony. Carpeted flooring. Built in wardrobes. Matching headboard and bedside cabinets. Wall mounted storage heater. Telephone point. TV aerial point.

#### BATHROOM

7' 1" x 6' 1" (2.16m x 1.85m) Double glazed arched windows to side. Carpeted flooring. Part tiled walls. Tiled bath, with shower attachment. Pedestal wash hand basin, with mixer tap. W.C. Heated towel rail. Extractor fan.

#### BALCONY

Decked balcony. Accessed from the living area.