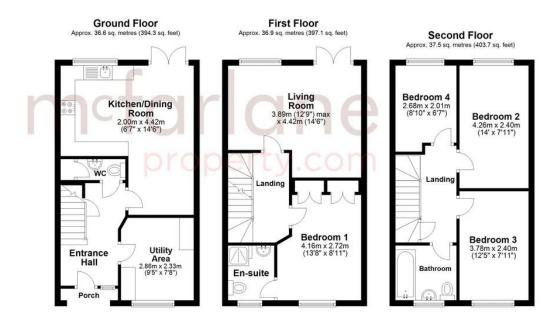

Offered to the market is this spacious fourbedroom family home situated in the desirable location within Redhouse, North Swindon. The property offers flexible living accommodation which is split over three floors comprising of: a spacious newly fitted and beautifully spec'd open plan kitchen/diner, downstairs cloakroom, utility/family room, three double bedrooms of which the master accommodates an en-suite and built in wardrobes, Separate living room with Juliet balcony, further single bedroom, and modern family bathroom suite. Externally, the property also benefits from a sunny aspect rear garden garage with above storage and driveway parking. Other benefits include air conditioning, gas central heating and double glazing throughout. Viewings are highly recommended.

Outbuilding
Approx. 14.0 sq. metres (150.3 sq. feet)

Total area: approx. 125.0 sq. metres (1345.3 sq. feet)

Our team are friendly, experienced and are all local. They know it better than they do their own living rooms and can help you find what you're looking for because we love where we live.