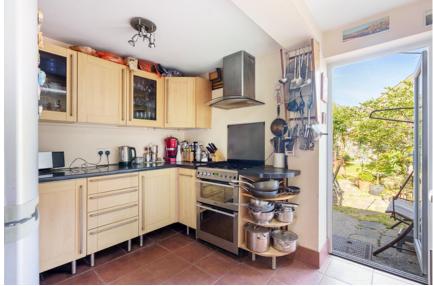

## Cecil Road, Gravesend, Kent, DA11 7DQ Offers over £280,000

A charming brick-fronted two-bedroom period house, which offers a great opportunity to create your dream home. As you enter the property, you have a through reception room which leads onto the fitted kitchen with access to a 65ft West facing garden, offering plenty of space for outdoor entertaining. The first floor features two double bedrooms with the bathroom currently off the second bedroom. You could partition a hallway, retaining a double bedroom and an entrance to the bathroom, as many houses on the street have already done. This home is chain free and would be perfect for both first-time buyers and buy-to-let investors.