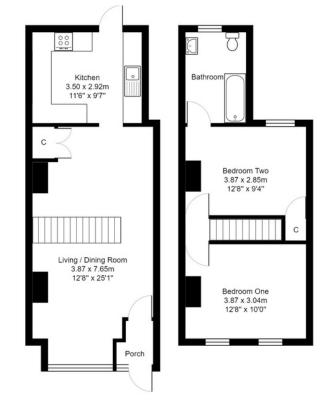

## Total Area: 72.1 m<sup>2</sup> ... 776 ft<sup>2</sup>

Whilst every attempt has been made to ensure the accuracy of the floor plan contained here, measurements of doors, windows, rooms and any other items are approximate and no responsibility is taken for any error, omission, or misstatement. This plan is for illustrative purposes only and should be used as such by any prospective purchaser. The services, systems and appliances shown have not been tested and no guarantee as to their operability can be given.