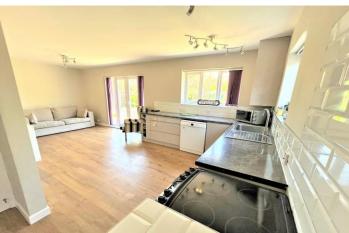

The lounge is dual aspect with double glazed French doors leading to the rear garden. The kitchen/diner is spacious with a range of high gloss units with a window and French doors leading to the rear garden and providing access to the garden room which has laminated flooring, and provides access to the rear garden, utility room, walk in storage cupboard, garage and front garden/drive.

## KITCHEN/DINER

21' 11" x 9' 10" (6.68m x 3m)