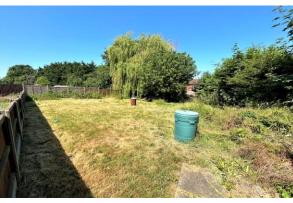

Externally a real feature of the property is the large rear garden which is predominately laid to lawn and easy parking is granted on the drive to the front of the property which leads to the personal garage with up and over door.