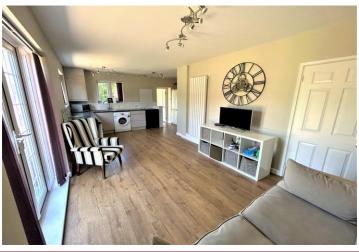

Internally the property is set on its traditional floorplan offering excellent accommodation for the growing family.

In brief the ground floor accommodation comprises a generous size hallway which provides access to the lounge, kitchen/diner and ground floor WC.

The lounge is dual aspect with double glazed French doors leading to the rear garden. The kitchen/diner is spacious with a range of high gloss units with a window and French doors leading to the rear garden and providing access to the garden room which has laminated flooring, and provides access to the rear garden, utility room, walk in storage cupboard, garage and front garden/drive.