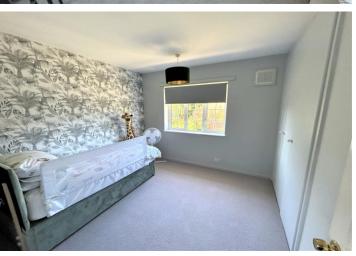

### BEDROOM THREE

9' 10" x 9' 10" (3m x 3m)

## **BEDROOM FOUR**

13' 00" x 6' 6" (3.96m x 1.98m)