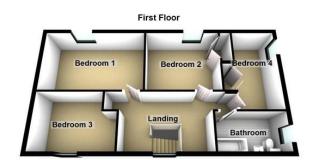

The spacious first floor accommodation provides a generous landing providing access to four good size

bedrooms, a recently refurbished bathroom.

Bedrooms two, three and four all have built in wardrobes, whilst a fully tiled bathroom with modern suite complete this this level.

## LANDING

15' 9 Max" x 8' 7" (4.8m x 2.62m)

### **BEDROOM ONE**

15' 7" x 9' 10" (4.75m x 3m)

#### **BEDROOM TWO**

11' 5" x 8' 8" (3.48m x 2.64m)

### BEDROOM THREE

9' 10" x 9' 10" (3m x 3m)

## **BEDROOM FOUR**

13' 00" x 6' 6" (3.96m x 1.98m)

## **BATHROOM**

10' 2" x 5' 5" (3.1m x 1.65m)

**REAR GARDEN/CORNER PLOT** 