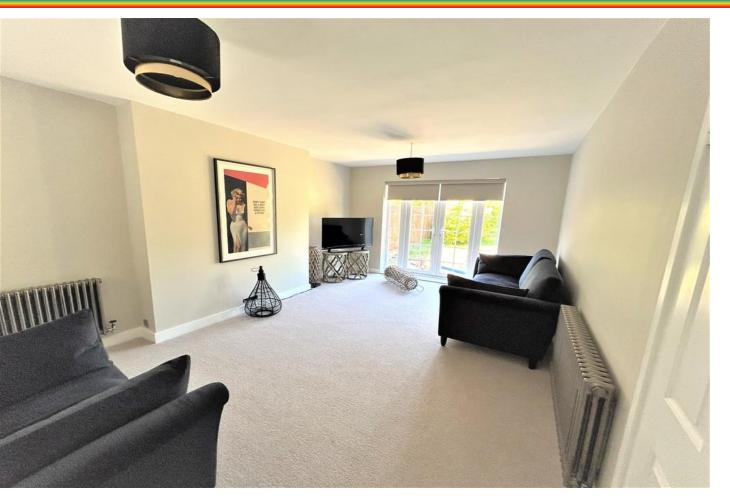

The lounge is dual aspect with double glazed French doors leading to the rear garden. The kitchen/diner is spacious with a range of high gloss units with a window and French doors leading to the rear garden and providing access to the garden room which has laminated flooring, and provides access to the rear garden, utility room, walk in storage cupboard, garage and front garden/drive.

#### LOUNGE

18' 10" x 12' 00" (5.74m x 3.66m)