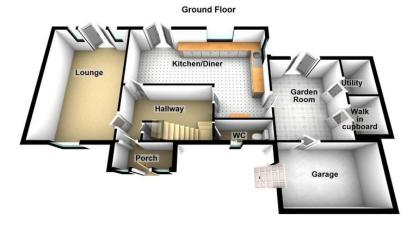

Internally the property is set on its traditional floorplan offering excellent accommodation for the growing family.

In brief the ground floor accommodation comprises a generous size hallway which provides access to the lounge, kitchen/diner and ground floor WC.

The lounge is dual aspect with double glazed French doors leading to the rear garden. The kitchen/diner is spacious with a range of high gloss units with a window and French doors leading to the rear garden and providing access to the garden room which has laminated flooring, and provides access to the rear garden, utility room, walk in storage cupboard, garage and front garden/drive.

#### PORCH

7' 11" x 3' (2.41m x 0.91m)

#### **HALLWAY**

13' 4" x 8' 6 Max" (4.06m x 2.59m)

#### LOUNGE

18' 10" x 12' 00" (5.74m x 3.66m)

## KITCHEN/DINER

21' 11" x 9' 10" (6.68m x 3m)

### **GARDEN ROOM**

13' 00" x 10' 6" (3.96m x 3.2m)

#### UTILITY

6' 00" x 4' 5" (1.83m x 1.35m)

#### **GROUND FLOOR WC**

7' 6" x 3' 1" (2.29m x 0.94m)

## GARAGE

13' 8" x 8' 7" (4.17m x 2.62m)