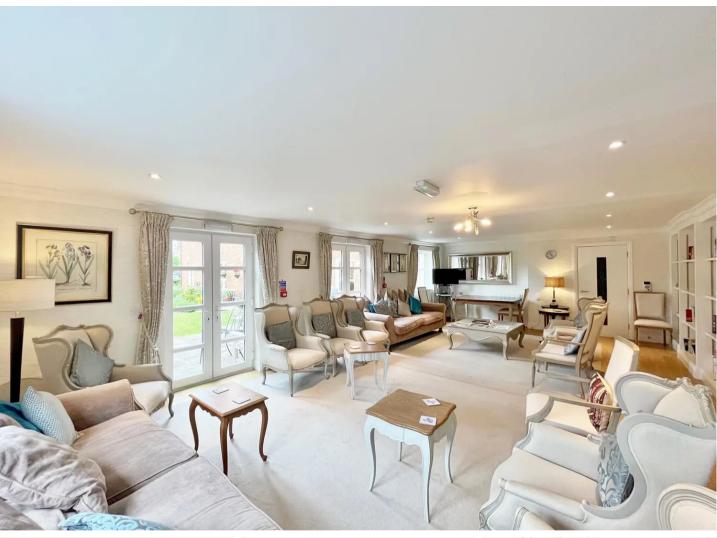

## Fleur De Lis, Abingdon

Conveniently located just a short walk from Abingdon town centre is this immaculately presented second floor retirement apartment in the exclusive Fleur De Lis development. Council Tax band: D

Tenure: Leasehold

- Larger than average one bedroom apartment with well proportioned bedroom and space for a study/office area.
- The property is conveniently situated a short walk from the elevator that gives speedy access from the ground floor.
- Maintenance fee 4,282. 117 year leasehold term remaining.
- Guest suite for visitors with an on site concierge service.
- Parking available.
- No onward chain.