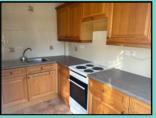

#### **Property Description**

Avenue are delighted to offer for rent this superb ground floor two bedroom flat briefly comprising; Private entrance leading to generous living / dining room. Separate fitted kitchen with freestanding cooker, fridge freezer & washing machine. The master double bedrooms includes fitted wardrobes. The second bedroom is a single bedroom with built-in storage. The fully tiled bathroom includes bath with mains shower. Additional benefits to the property include UPVC double glazing throughout, gas central heating, private maintained gardens & car park. Ideally situated within close proximity to local amenities near shops, schools, bars, restaurants and Roundhay Park not far from the doorstep. Excellent transport links to city centre and all major routes.

#### Main features:

- Ground floor flat
- Double + single bedroom(s)
- Generous lounge/dining room
- Separate fitted kitchen
- Includes appliances
- Maintained gardens
- Private car park
- Near shops + local amenities
- Close to Roundhay Park