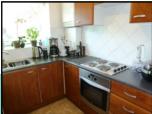

### **Property Description**

An appealing purpose built, spacious and bright, ground floor apartment set in private grounds. The property briefly comprises an open plan living/dining room with laminate wood flooring and french doors leading out to landscaped communal gardens. Fully fitted kitchen with appliances to include integrated stainless steel oven & hob, washing machine, fridge freezer and separate tumble dryer. Two double bedrooms, one with fitted wardrobes. Fully tiled bathroom with white modern white suite including bath & shower. Additional property benefits include gas central heating, double glazing, intercom entry security system and private car park. Set in a superb location just a couple of minutes walk to Roundhay Park close and local amenities of Street Lane with it's vibrant restaurants, shops and bars. Excellent transport links for city centre and motorways.