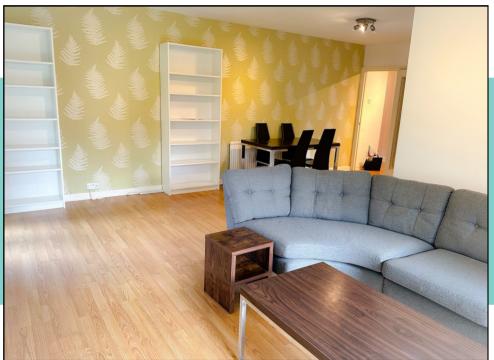

### **Property Description**

An appealing purpose built, spacious and bright, ground floor apartment set in private grounds. The property briefly comprises an open plan living/dining room with laminate wood flooring and french doors leading out to landscaped communal gardens. Fully fitted kitchen with appliances to include integrated stainless steel oven & hob, washing machine, fridge freezer and separate tumble dryer. Two double bedrooms, one with fitted wardrobes. Fully tiled bathroom with white modern white suite including bath & shower. Additional property benefits include gas central heating, double glazing, intercom entry security system and private car park. Set in a superb location just a couple of minutes walk to Roundhay Park close and local amenities of Street Lane with it's vibrant restaurants, shops and bars. Excellent transport links for city centre and motorways.