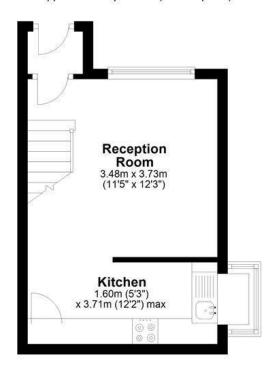

### **Ground Floor**

Approx. 20.6 sq. metres (221.7 sq. feet)

# First Floor Approx. 16.1 sq. metres (173.1 sq. feet)

Total area: approx. 36.7 sq. metres (394.8 sq. feet)

Floor Plan measurements are approximate and are for illustrative purposes only.