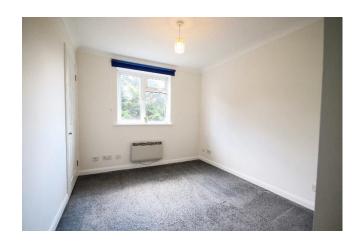

• 12' Living/ Dining Room • Kitchen • Spacious Bedroom with Integrated Wardrobe • Well Presented Shower Room • Allocated Parking for 2 Cars • Private Outside Space • No Onward Chain • EPC Rating: D

# First Floor Approx. 16.1 sq. metres (173.1 sq. feet)

Total area: approx. 36.7 sq. metres (394.8 sq. feet)

Floor Plan measurements are approximate and are for illustrative purposes only.