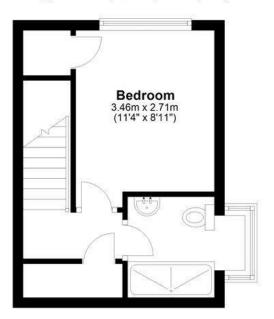

# First Floor Approx. 16.1 sq. metres (173.1 sq. feet)

Total area: approx. 36.7 sq. metres (394.8 sq. feet)

Floor Plan measurements are approximate and are for illustrative purposes only.