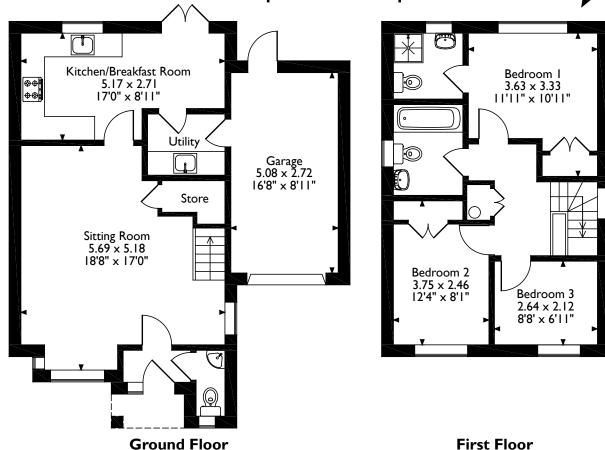

# Burlington Close, Pinner Approximate Gross Internal Area 101 Sq M/1087 Sq Ft

Please note that the location of doors, windows and other items are approximate and this floorplan is to be used for illustrative purposes only. Unauthorized reproduction is prohibited.