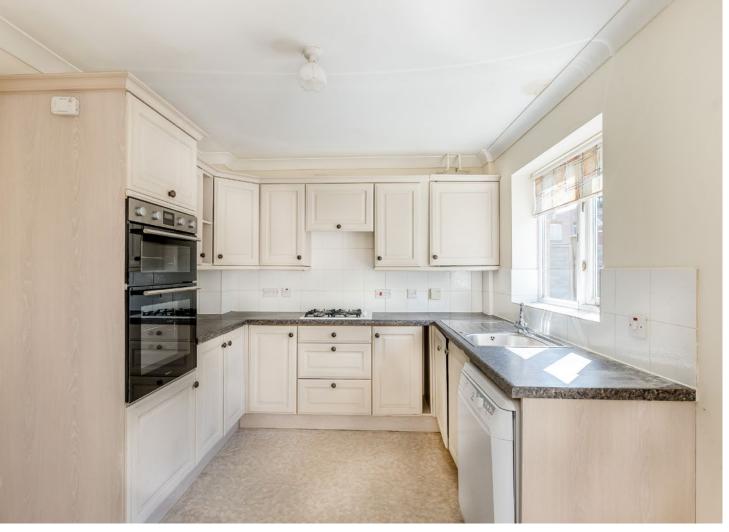

The ground floor comprises an entrance porch with a guest WC, a generous living/dining room with stairs to the first floor and useful under stair storage, and a kitchen/breakfast room with patio doors opening out to the garden. Completing the ground floor is a utility room with direct access to the garage allowing you to utilise the space for storage if required. To the first floor there are two double bedrooms with built-in wardrobes, an en-suite shower room to the rear bedroom, and a three-piece family bathroom.