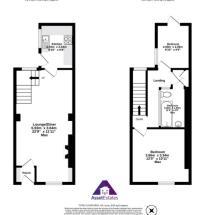

**Entrance** 

2'9" x 4' (0.91m x 1.24m)

Lounge/ Diner

11'9" x 23'4" (3.63m x 7.14m)

Kitchen

6'6" x 8'8" (2.04m x 2.7m)

Bedroom 1

11' x 10'9" (3.37m x 3.34m)

Bedroom 2

9'6" x 6'7" (2.94m x 2.05m)

**Bathroom** 

4'7" x 8'3" (1.44m x 2.55m)

Tenure

We have been informed that this property is freehold, intending purchasers should make enquires with their solicitor

**Services** 