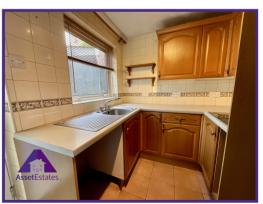

**Entrance** 

2'9" x 4' (0.91m x 1.24m)

Lounge/ Diner

11'9" x 23'4" (3.63m x 7.14m)

Kitchen

6'6" x 8'8" (2.04m x 2.7m)

Bedroom 1

11' x 10'9" (3.37m x 3.34m)