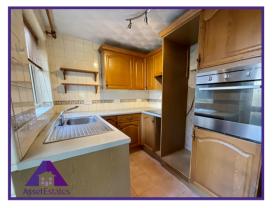

**Entrance** 

2'9" x 4' (0.91m x 1.24m)

Lounge/ Diner

11'9" x 23'4" (3.63m x 7.14m)

Kitchen

6'6" x 8'8" (2.04m x 2.7m)

Bedroom 1

11' x 10'9" (3.37m x 3.34m)