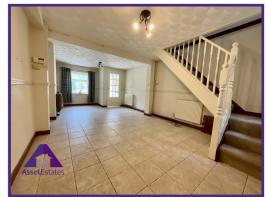

**Entrance** 

2'9" x 4' (0.91m x 1.24m)

Lounge/ Diner

11'9" x 23'4" (3.63m x 7.14m)

Kitchen

6'6" x 8'8" (2.04m x 2.7m)

Bedroom 1

11' x 10'9" (3.37m x 3.34m)