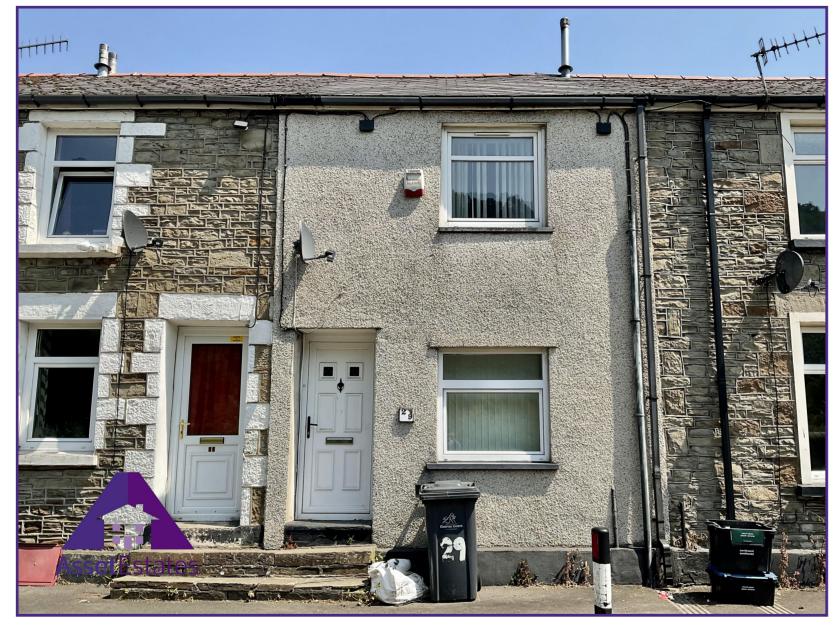

**Entrance** 

2'9" x 4' (0.91m x 1.24m)

Lounge/ Diner

11'9" x 23'4" (3.63m x 7.14m)

Kitchen

6'6" x 8'8" (2.04m x 2.7m)

Bedroom 1

11' x 10'9" (3.37m x 3.34m)