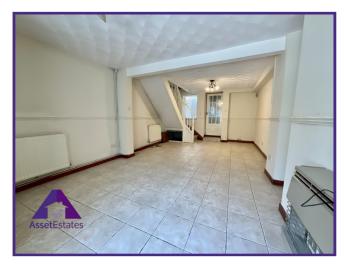

**Entrance** 

2'9" x 4' (0.91m x 1.24m)

Lounge/ Diner

11'9" x 23'4" (3.63m x 7.14m)

Kitchen

6'6" x 8'8" (2.04m x 2.7m)

Bedroom 1

11' x 10'9" (3.37m x 3.34m)