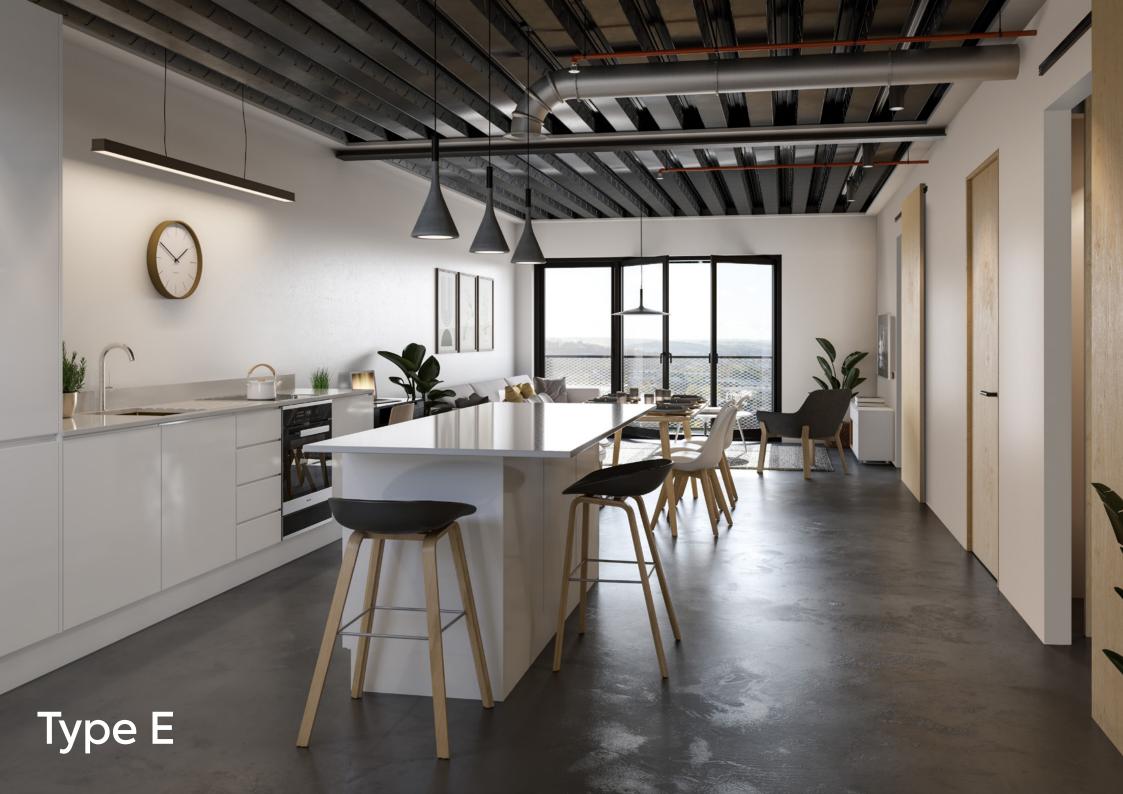

# Aire Loft: Type E

#### Happy Walk – Climate Innovation District, Leeds

This two-bedroom apartment cleverly maximises space to create a wonderfully spacious kitchen, living and dining space and two en-suite double bedrooms.