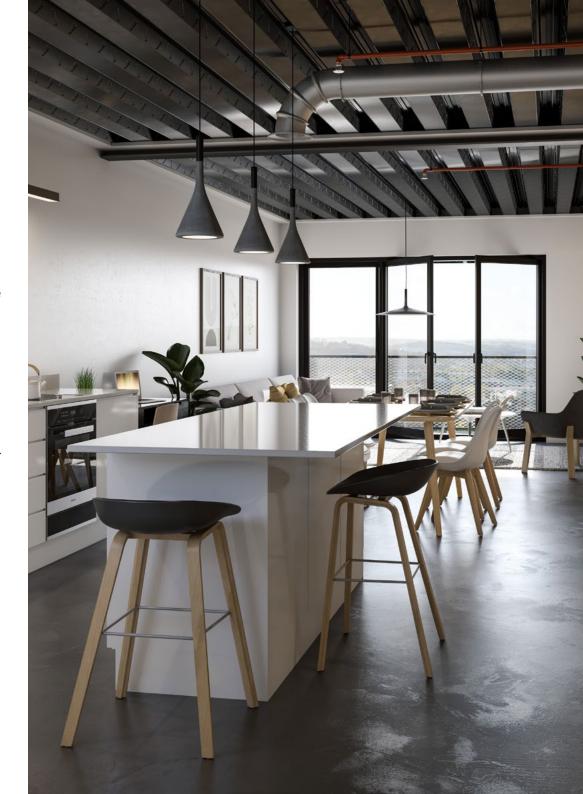

Industrial aesthetics come by way of the Aire Lofts' concrete floors and exposed steel ceilings. It's an artfully dramatic scene that's as impactful as it is functional. Pared back – without sacrificing anything along the way – we've pushed boundaries and swerved norms to offer an authentic, modern living space that sits outside traditional parameters.

Bright and airy, the dual-aspect, open-plan design capitalises on space and plentiful natural light to create a multi-functional home with framed views. Super-efficient integrated appliances, handsome flooring and corian worktops all work together seamlessly, to create a delightfully welcoming, yet functional apartment that you can relax in.

#### Large open-plan spaces

We've removed barriers to maximise on space, creating terrifically airy rooms with fantastic, immersive views.

#### Exacting attention to detail

Exposed services, brightly lit rooms and a nuanced attention to detail results in impressive spaces that are beautifully simple yet impressive.