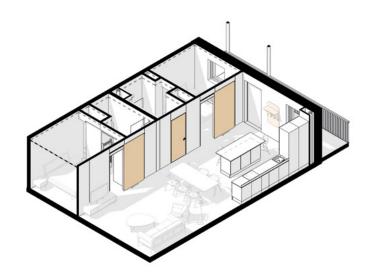

# Aire Loft: Type E

#### Happy Walk – Climate Innovation District, Leeds

This two-bedroom apartment cleverly maximises space to create a wonderfully spacious kitchen, living and dining space and two en-suite double bedrooms.

#### Available from £305,000

| SQ FT | SQ MT | FLOORS | BEDROOMS | BATHROOMS |
|-------|-------|--------|----------|-----------|
| 775   | 72    | 1      | 2        | 2         |

| - 1 | A V | $^{\prime}$ | 11 | _ |
|-----|-----|-------------|----|---|
| L/  | ΑY  | $^{\circ}$  | U  |   |

Living Area/ 4295 × 9968 mm Bathroom 2800 × 2194 mm Kitchen/Dining En suite 2800 × 1700 mm Bedroom One 2800 × 2724 mm Bedroom Two 2800 × 2984 mm

# **Apartment Type Plan View**