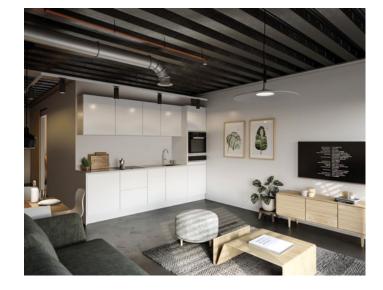

# Light-filled, contemporary spaces with industrial edge.

Aire Lofts are the last word on apartment living. Masterfully designed, this stunning collection has been developed to create spaces that are truly unique and thoroughly modern.

Bringing your home to life, we've carefully considered every element – from natural light and focal views to materials and the flow between spaces – to give you an apartment that is simultaneously bold, beautiful and wonderfully liveable.

Industrial aesthetics come by way of the Aire Lofts' concrete floors and exposed steel ceilings. It's an artfully dramatic scene that's as impactful as it is functional. Pared back – without sacrificing anything along the way – we've pushed boundaries and swerved norms to offer an authentic, modern living space that sits outside traditional parameters.

Bright and airy, the dual-aspect, open-plan design capitalises on space and plentiful natural light to create a multi-functional home with framed views. Super-efficient integrated appliances, handsome flooring and corian worktops all work together seamlessly, to create a delightfully welcoming, yet functional apartment that you can relax in.