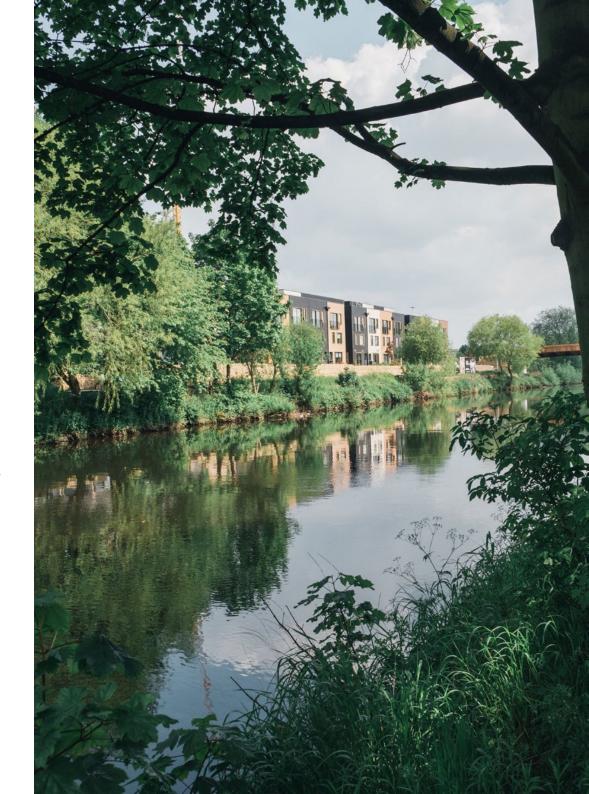

## Bringing the outside in

#### Juliet balconies

Aire Lofts all come with southwestfacing Juliet balconies. Fling the doors wide open and draw the outside in while enjoying expansive scenic views.

#### In alignment

All living spaces in Aire Lofts face southwest, ensuring your home is awash with abundant natural light. The thoughtful design sees your front door opens straight on to an amazing space aligned with southwest-facing windows.