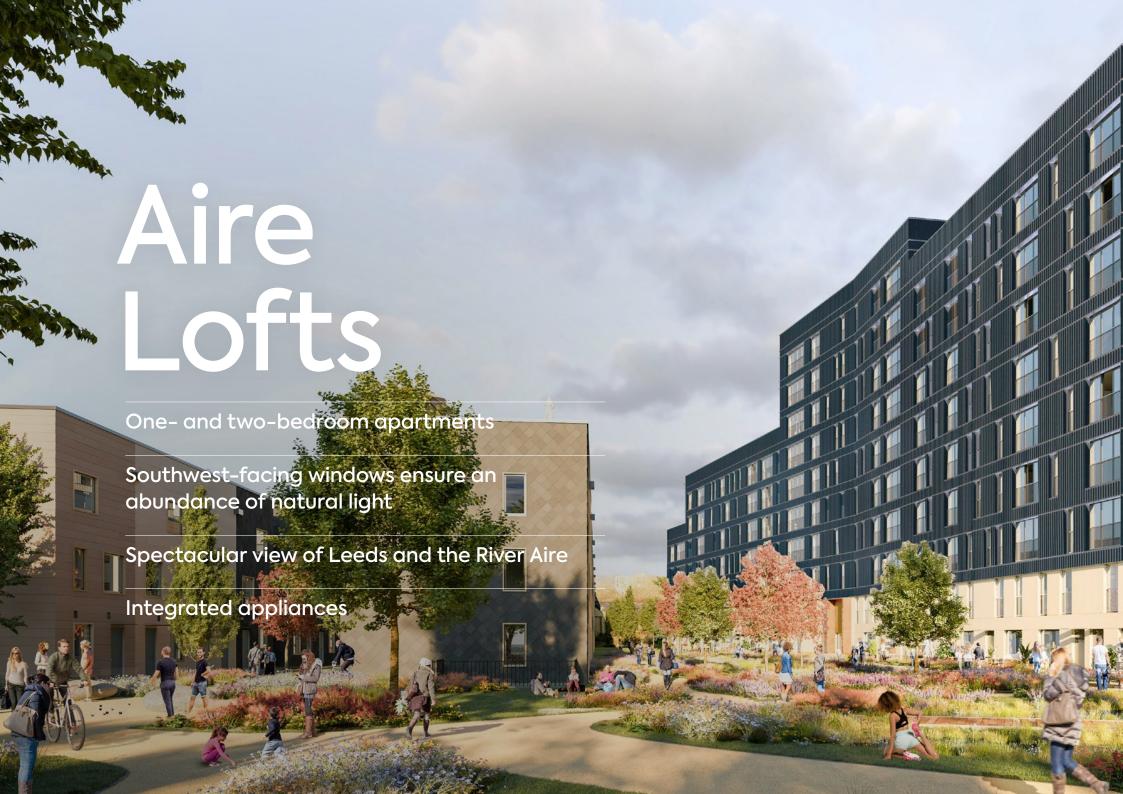

# Slick Urban Apartments

# Light-filled, contemporary spaces with industrial edge.

Aire Lofts are the last word on apartment living. Masterfully designed, this stunning collection has been developed to create spaces that are truly unique and thoroughly modern.

Bringing your home to life, we've carefully considered every element – from natural light and focal views to materials and the flow between spaces – to give you an apartment that is simultaneously bold, beautiful and wonderfully liveable.

Industrial aesthetics come by way of the Aire Lofts' concrete floors and exposed steel ceilings. It's an artfully dramatic scene that's as impactful as it is functional. Pared back – without sacrificing anything along the way – we've pushed boundaries and swerved norms to offer an authentic, modern living space that sits outside traditional parameters.

Bright and airy, the dual-aspect, open-plan design capitalises on space and plentiful natural light to create a multi-functional home with framed views. Super-efficient integrated appliances, handsome flooring and corian worktops all work together seamlessly, to create a delightfully welcoming, yet functional apartment that you can relax in.