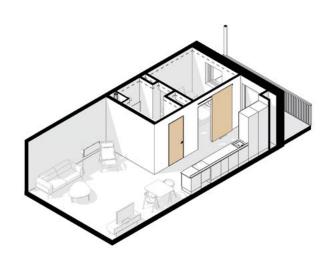

side in

#### Juliet balconies

Aire Lofts all come with southwestfacing Juliet balconies. Fling the doors wide open and draw the outside in while enjoying expansive scenic views.

#### In alignment

All living spaces in Aire Lofts face southwest, ensuring your home is awash with abundant natural light. The thoughtful design sees your front door opens straight on to an amazing space aligned with southwest-facing windows.





## Aire Loft: Type F

#### Happy Walk – Climate Innovation District, Leeds

This one-bedroom apartment features four huge southwest-facing windows to provide fantastic views from spacious kitchen, living and dining room.



#### Available from £190,000

SQ FT SQ MT FLOORS BEDROOMS BATHROOMS 548 51 1 1 1 1

#### OPTIONAL

Car parking space – subject to availability





LAYOUT

 Living Area/
 5073 × 4784 mm

 Kitchen/dining
 2170 × 5185 mm

 Bedroom
 2800 × 2724 mm

 Bathroom
 2800 × 2300 mm



Leeds

## **Apartment Type Plan View**





## **Aire Lofts**

## Specification & options

|            |                                                       | Included | Optional Extra |            |                                                                       | Included | Optional Extra |
|------------|-------------------------------------------------------|----------|----------------|------------|-----------------------------------------------------------------------|----------|----------------|
| Home       | Painted white throughout                              | •        |                | Kitchen    | Corian worktops white