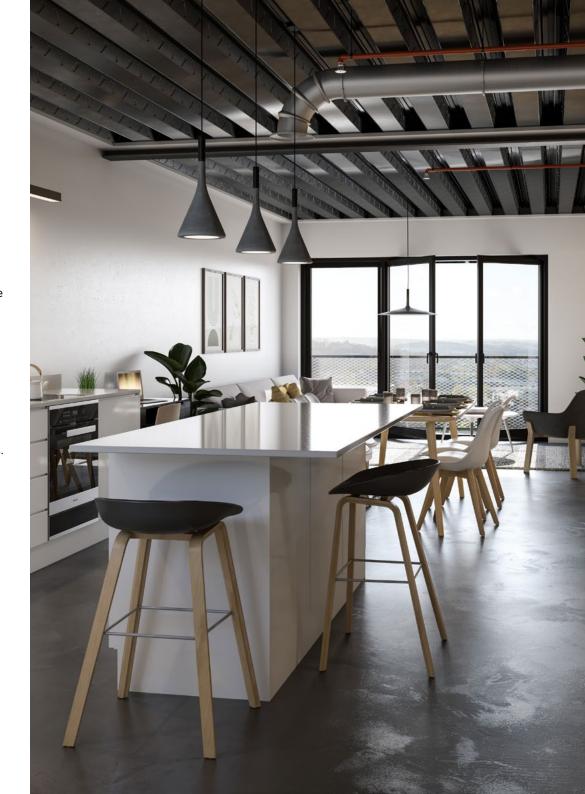

Industrial aesthetics come by way of the Aire Lofts' concrete floors and exposed steel ceilings. It's an artfully dramatic scene that's as impactful as it is functional. Pared back – without sacrificing anything along the way – we've pushed boundaries and swerved norms to offer an authentic, modern living space that sits outside traditional parameters.

Bright and airy, the dual-aspect, open-plan design capitalises on space and plentiful natural light to create a multi-functional home with framed views. Super-efficient integrated appliances, handsome flooring and corian worktops all work together seamlessly, to create a delightfully welcoming, yet functional apartment that you can relax in.