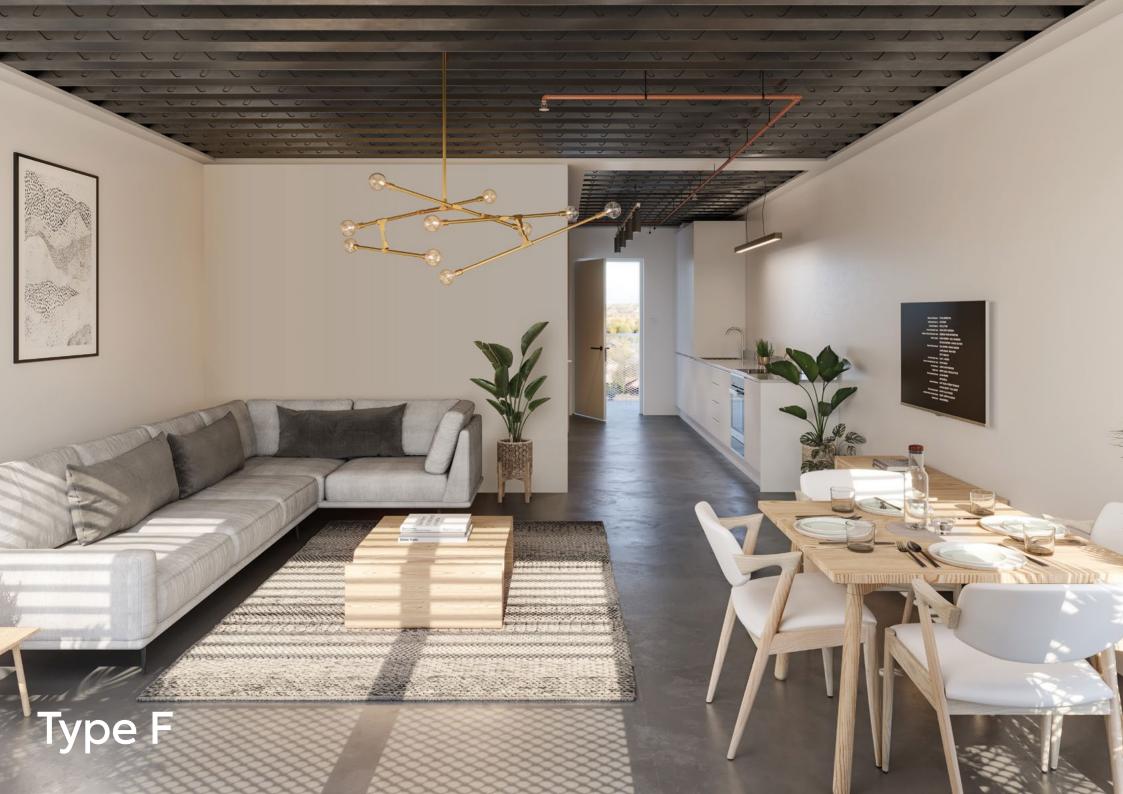

## Aire Loft: Type F

#### Happy Walk – Climate Innovation District, Leeds

This one-bedroom apartment features four huge southwest-facing windows to provide fantastic views from spacious kitchen, living and dining room.

#### Available from £190,000

SQ FT SQ MT FLOORS BEDROOMS BATHROOMS 548 51 1 1 1 1