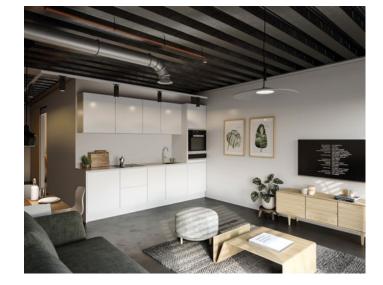

## Light-filled, contemporary spaces with industrial edge.

Aire Lofts are the last word on apartment living. Masterfully designed, this stunning collection has been developed to create spaces that are truly unique and thoroughly modern.

Bringing your home to life, we've carefully considered every element – from natural light and focal views to materials and the flow between spaces – to give you an apartment that is simultaneously bold, beautiful and wonderfully liveable.

Industrial aesthetics come by way of the Aire Lofts' concrete floors and exposed steel ceilings. It's an artfully dramatic scene that's as impactful as it is functional. Pared back – without sacrificing anything along the way – we've pushed boundaries and swerved norms to offer an authentic, modern living space that sits outside traditional parameters.

Bright and airy, the dual-aspect, open-plan design capitalises on space and plentiful natural light to create a multi-functional home with framed views. Super-efficient integrated appliances, handsome flooring and corian worktops all work together seamlessly, to create a delightfully welcoming, yet functional apartment that you can relax in.