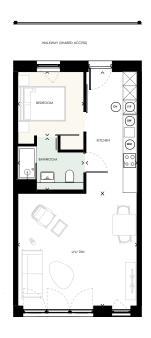

#### OPTIONAL

Car parking space – subject to availability

LAYOUT

 Living Area/
 5073 × 4784 mm

 Kitchen/dining
 2170 × 5185 mm

 Bedroom
 2800 × 2724 mm

 Bathroom
 2800 × 2300 mm

Leeds

## **Apartment Type Plan View**