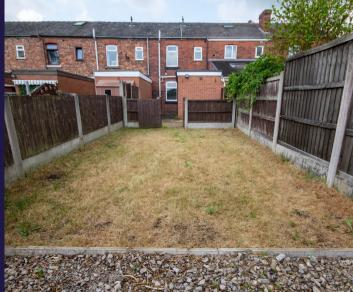

Externally the property benefits from a patio area with gated access to a private lawn area with views across to the Lancashire Pennines.

To the first floor are three well-proportioned bedrooms, airing cupboard housing the Main combi boiler and bathroom comprising bath with screen and mixer shower over, wc and wash hand basin.