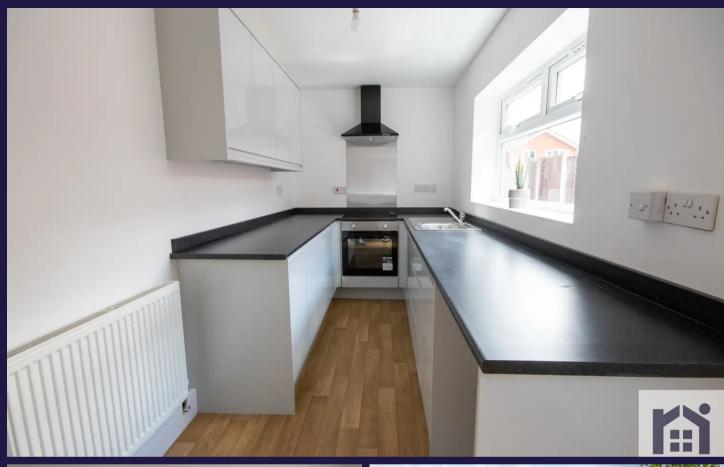

Recently renovated garden fronted three bedroom mid terrace property situated in the village of Coppull available to let immediately.

With a garden to the front a path leads to the main entrance where you step into the vestibule and from there to the spacious first reception room. Stairs to the first floor divide reception one from reception two which has understairs storage. To the rear, the newly fitted kitchen has a range of wall and base units with integrated electric oven, hob and extractor fan and space, power and plumbing for appliances.