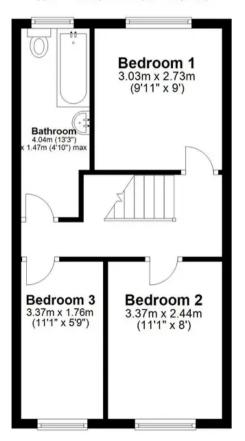

## Ground Floor

Approx. 44.9 sq. metres (483.6 sq. feet)

First Floor

Approx. 35.9 sq. metres (386.5 sq. feet)

Total area: approx. 80.8 sq. metres (870.2 sq. feet)