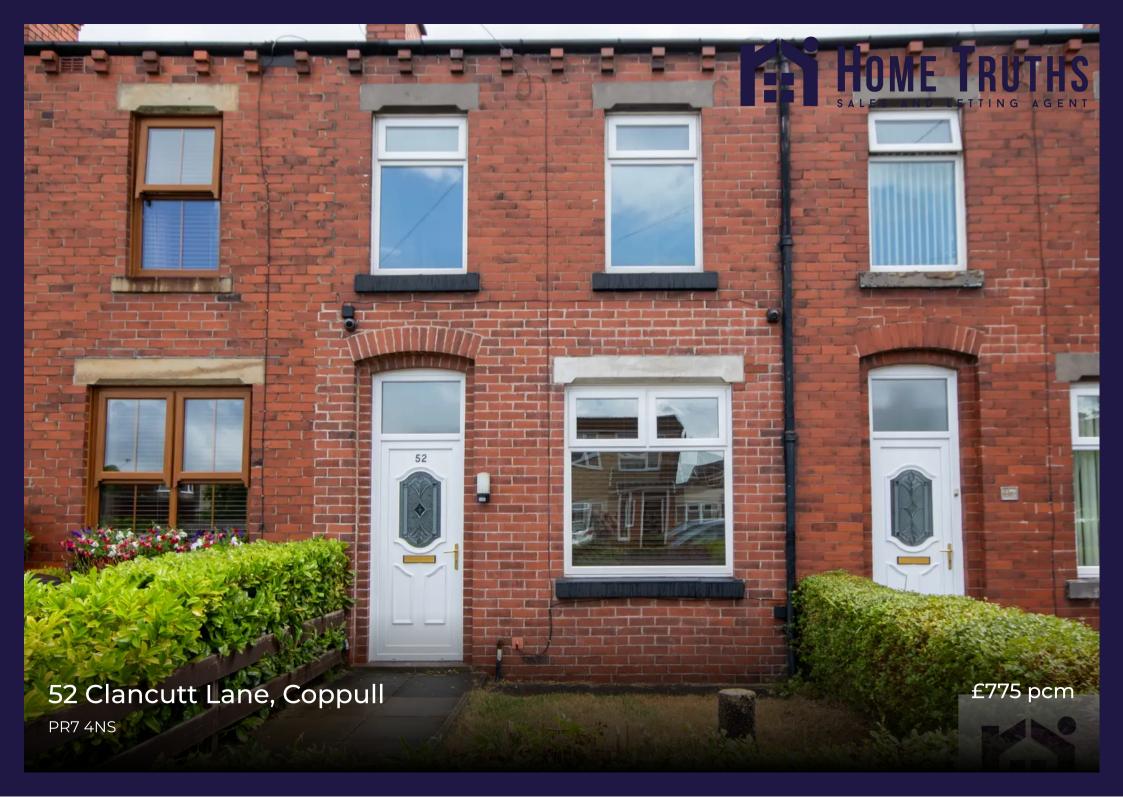

Recently renovated garden fronted three bedroom mid terrace property situated in the village of Coppull available to let immediately.

With a garden to the front a path leads to the main entrance where you step into the vestibule and from there to the spacious first reception room. Stairs to the first floor divide reception one from reception two which has understairs storage. To the rear, the newly fitted kitchen has a range of wall and base units with integrated electric oven, hob and extractor fan and space, power and plumbing for appliances.

Close to village amenities, primary transport routes and in the catchment area for excellent schools this is a fantastic place to call home. The property has been fully refurbished with new kitchen and bathroom, new carpets and decorated throughout in neutral tones.

## EPC Rating: C

- Three bedrooms
- Recently renovated
- Gardens to front and rear
- Popular residential location
- Zero deposit scheme available
- Available now

Eccleston Branch 265 The Green, Eccleston, PR7 5TF 01257 451673