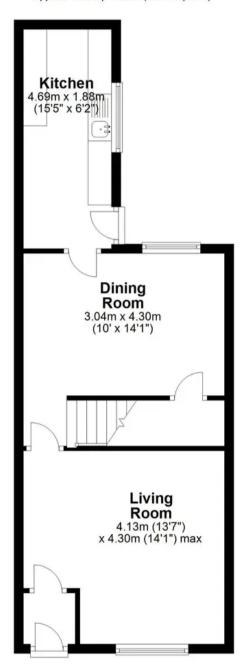

## Ground Floor

Approx. 44.9 sq. metres (483.6 sq. feet)

First Floor

Approx. 35.9 sq. metres (386.5 sq. feet)

Total area: approx. 80.8 sq. metres (870.2 sq. feet)