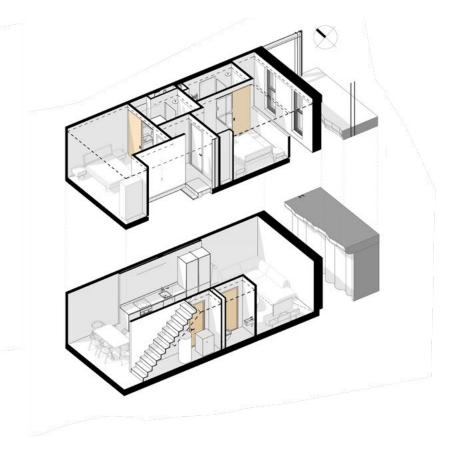

## Duplex Apartment: Type C

#### Happy Walk – Climate Innovation District, Leeds

This duplex apartment features its own front door onto Happy Walk, a huge open-plan kitchen, living and dining area, and two large en-suite bedrooms.

## **Apartment Type Plan View**