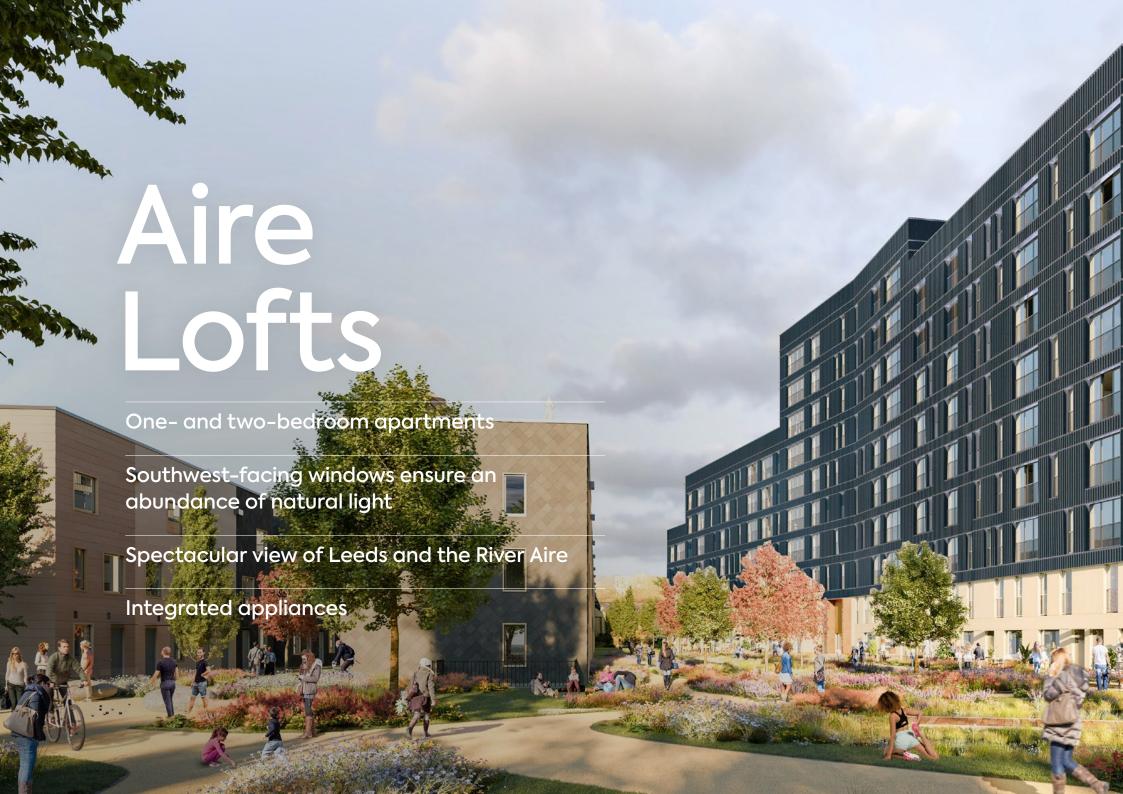

## Slick Urban Apartments

## Light-filled, contemporary spaces with industrial edge.

Aire Lofts are the last word on apartment living. Masterfully designed, this stunning collection has been developed to create spaces that are truly unique and thoroughly modern.

Bringing your home to life, we've carefully considered every element – from natural light and focal views to materials and the flow between spaces – to give you an apartment that is simultaneously bold, beautiful and wonderfully liveable.

Industrial aesthetics come by way of the Aire Lofts' concrete floors and exposed steel ceilings. It's an artfully dramatic scene that's as impactful as it is functional. Pared back – without sacrificing anything along the way – we've pushed boundaries and swerved norms to offer an authentic, modern living space that sits outside traditional parameters.

Bright and airy, the dual-aspect, open-plan design capitalises on space and plentiful natural light to create a multi-functional home with framed views. Super-efficient integrated appliances, handsome flooring and corian worktops all work together seamlessly, to create a delightfully welcoming, yet functional apartment that you can relax in.