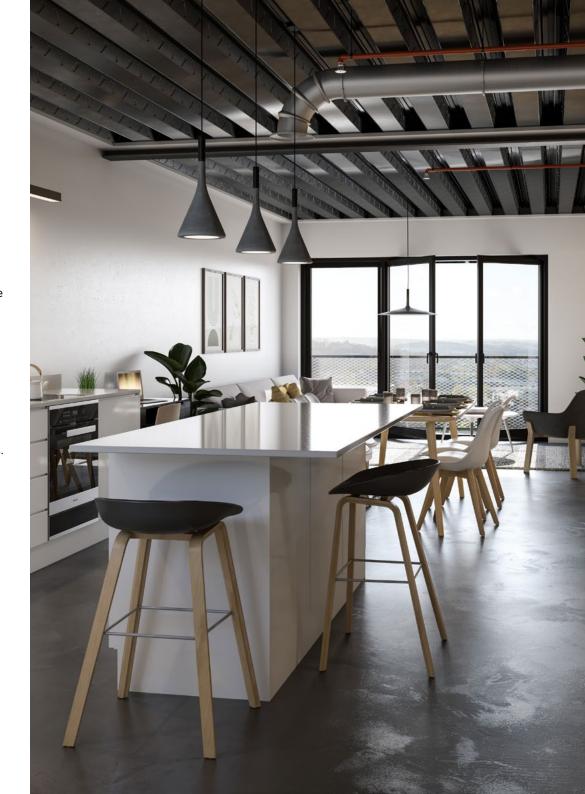

Industrial aesthetics come by way of the Aire Lofts' concrete floors and exposed steel ceilings. It's an artfully dramatic scene that's as impactful as it is functional. Pared back – without sacrificing anything along the way – we've pushed boundaries and swerved norms to offer an authentic, modern living space that sits outside traditional parameters.

Bright and airy, the dual-aspect, open-plan design capitalises on space and plentiful natural light to create a multi-functional home with framed views. Super-efficient integrated appliances, handsome flooring and corian worktops all work together seamlessly, to create a delightfully welcoming, yet functional apartment that you can relax in.

#### Large open-plan spaces

We've removed barriers to maximise on space, creating terrifically airy rooms with fantastic, immersive views.

#### Exacting attention to detail

Exposed services, brightly lit rooms and a nuanced attention to detail results in impressive spaces that are beautifully simple yet impressive.