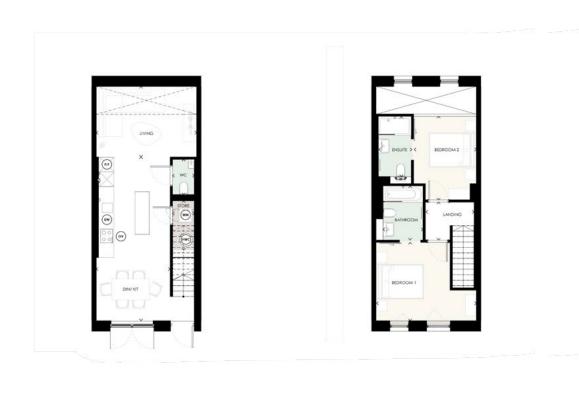

## Duplex Apartment: Type C

#### Happy Walk – Climate Innovation District, Leeds

This duplex apartment features its own front door onto Happy Walk, a huge open-plan kitchen, living and dining area, and two large en-suite bedrooms.

#### Available from £325,000

SQ FT SQ MT FLOORS BEDROOMS BATHROOMS WC 818 76 2 2 2 1

#### OPTIONAL

Car parking space – subject to availability

| GROUND FLOOR   |      |   |         | FIRST FLOOR |      |   |         |
|----------------|------|---|---------|-------------|------|---|---------|
| Living Area    | 4273 | × | 3000 mm | Bedroom One | 4248 | × | 3335 mm |
| Kitchen/Dining | 3970 | × | 6968 mm | Bedroom Two | 2650 | × | 3550 mm |
| WC             | 900  | × | 1500 mm | Bathroom    | 1700 | × | 2300 mm |
| Store          | 900  | × | 2100 mm | En suite    | 1400 | × | 2850 mm |
|                |      |   |         | Landing     | 2050 | × | 1610 mm |