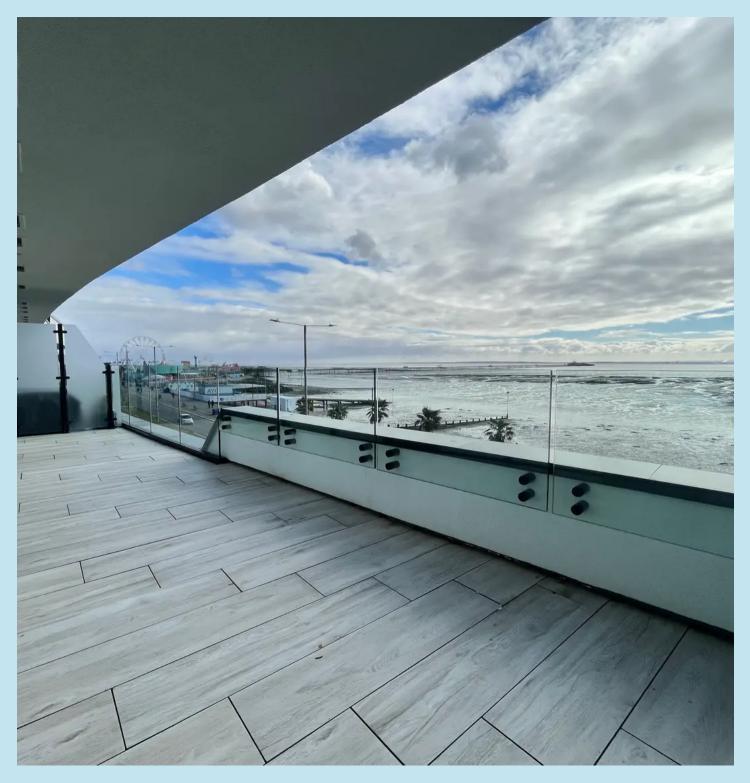

### **Balcony**

Large balcony with composite flooring, glass balustrade and fabulous south facing Estuary views.

#### Master bedroom

21' 4" x 8' 6" (6.50m x 2.59m)

Carpeted flooring, wall mounted radiator, singular ceiling light and downlight. Built in sliding door wardrobes, triple glazed windows to front with Estuary views with triple glazed door leading to balcony.

## Bedroom 2

14' 4" x 8' 6" (4.37m x 2.59m)

Carpeted flooring, wall mounted radiator, ceiling light and triple glazed windows to front with Estuary view and triple glazed door leading to balcony.