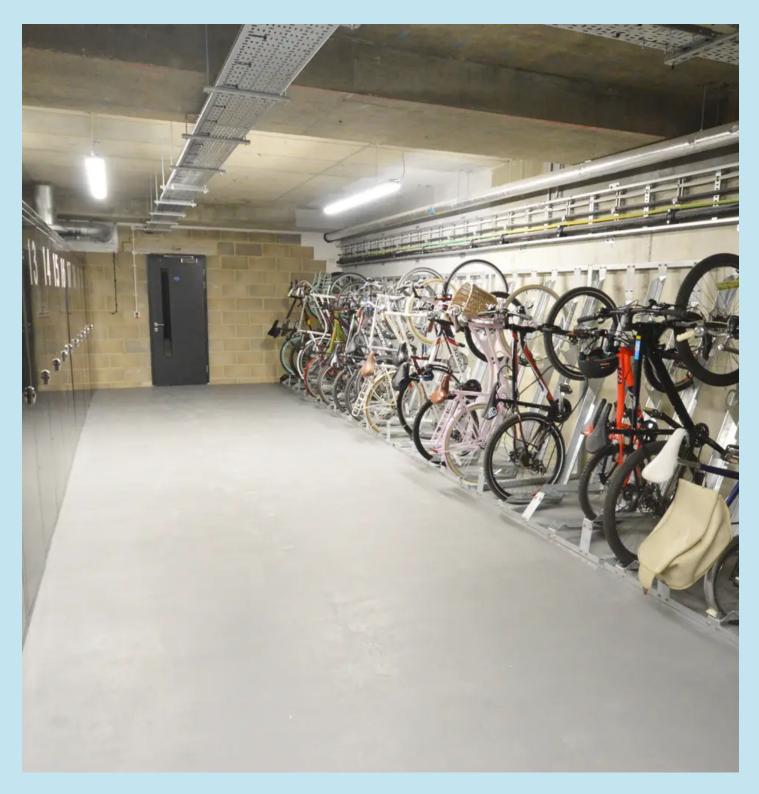

Fabulous second floor seafront apartment in this iconic development located in the heart of Southend-on-Sea with stunning views over the estuary. Clifftown Shore occupies a spectacular south facing, beachfront location that is nestled into parkland behind. This apartment is truly unique offering a private terrace, allocated parking via state of the art 'Wohr' car lift and is finished to an exceptionally high specification with 'Suna' interior design. The accommodation comprises; entrance with concierge service, residents only gym, parcel room, cycle store and lift leading to apartments; hallway, bathroom, two double bedrooms- one with ensuite, kitchen, lounge and south facing private terrace. Secure underground parking via 'Wohr' car lift. Council Tax band: F