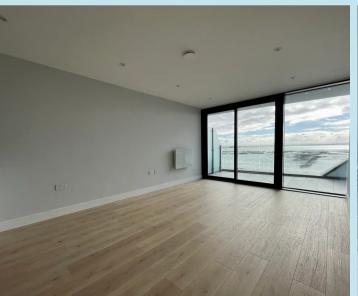

#### Master bedroom

21' 4" x 8' 6" (6.50m x 2.59m)

Carpeted flooring, wall mounted radiator, singular ceiling light and downlight. Built in sliding door wardrobes, triple glazed windows to front with Estuary views with triple glazed door leading to balcony.

## Bedroom 2

14' 4" x 8' 6" (4.37m x 2.59m)

Carpeted flooring, wall mounted radiator, ceiling light and triple glazed windows to front with Estuary view and triple glazed door leading to balcony.