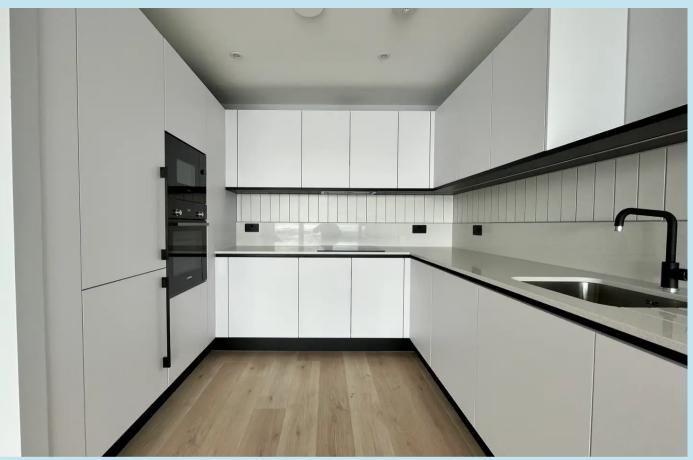

## Kitchen/Living/Dining Room

25' 4" x 11' 3" (7.72m x 3.43m)

High performance, multi-layer plank flooring in a wood finish, wall mounted radiator, downlights. The kitchen area has quartz worktops with fitted contemporary white wall and base units. Appliances include an integrated Blaupunkt fridge/freezer, integrated Bosch oven with integrated Bosch microwave and integrated Blaupunkt dishwasher. Inset stainless steel Blanco sink with drainer and mixer tap, integrated Bosch induction hob with extractor fan overhead. Triple glazed windows to front with fabulous Estuary views and sliding door opening out onto the balcony.