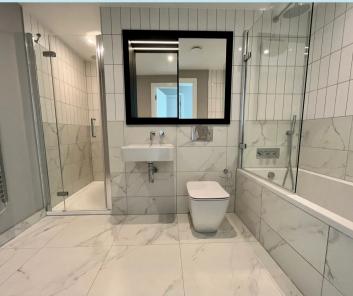

#### **En-suite shower room**

Tiled flooring and tiling to walls. Heated towel rail, wash hand basin with mixer tap, wc, shower cubicle, mirror cabinet to wall, downlight and extractor fan.