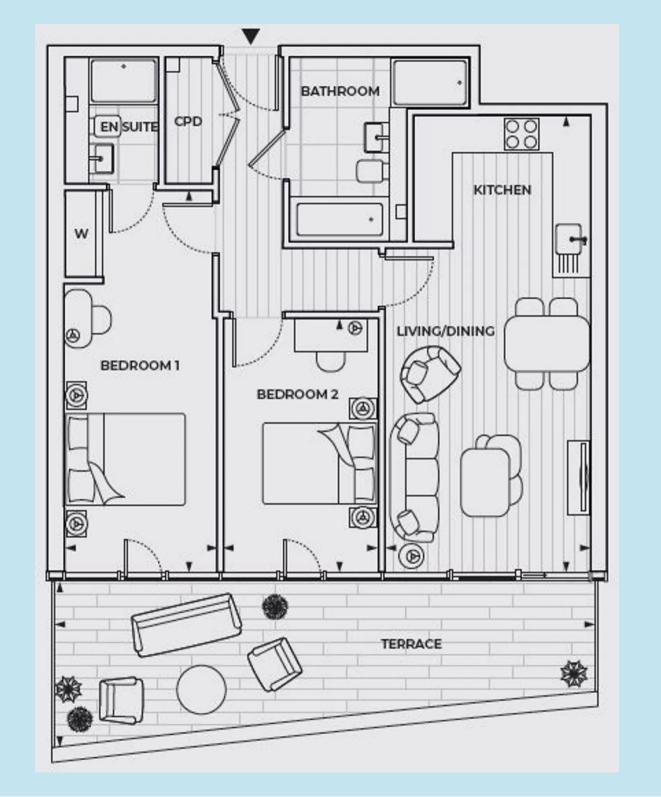

Fabulous second floor seafront apartment in this iconic development located in the heart of Southend-on-Sea with stunning views over the estuary. Clifftown Shore occupies a spectacular south facing, beachfront location that is nestled into parkland behind. This apartment is truly unique offering a private terrace, allocated parking via state of the art 'Wohr' car lift and is finished to an exceptionally high specification with 'Suna' interior design. The accommodation comprises; entrance with concierge service, residents only gym, parcel room, cycle store and lift leading to apartments; hallway, bathroom, two double bedrooms- one with ensuite, kitchen, lounge and south facing private terrace. Secure underground parking via 'Wohr' car lift. Council Tax band: F

## Kitchen/Living/Dining Room

25' 4" x 11' 3" (7.72m x 3.43m)

High performance, multi-layer plank flooring in a wood finish, wall mounted radiator, downlights. The kitchen area has quartz worktops with fitted contemporary white wall and base units. Appliances include an integrated Blaupunkt fridge/freezer, integrated Bosch oven with integrated Bosch microwave and integrated Blaupunkt dishwasher. Inset stainless steel Blanco sink with drainer and mixer tap, integrated Bosch induction hob with extractor fan overhead. Triple glazed windows to front with fabulous Estuary views and sliding door opening out onto the balcony.

#### Master bedroom

21' 4" x 8' 6" (6.50m x 2.59m)

Carpeted flooring, wall mounted radiator, singular ceiling light and downlight. Built in sliding door wardrobes, triple glazed windows to front with Estuary views with triple glazed door leading to balcony.

#### **En-suite shower room**

Tiled flooring and tiling to walls. Heated towel rail, wash hand basin with mixer tap, wc, shower cubicle, mirror cabinet to wall, downlight and extractor fan.

## Bedroom 2

14' 4" x 8' 6" (4.37m x 2.59m)

Carpeted flooring, wall mounted radiator, ceiling light and triple glazed windows to front with Estuary view and triple glazed door leading to balcony.