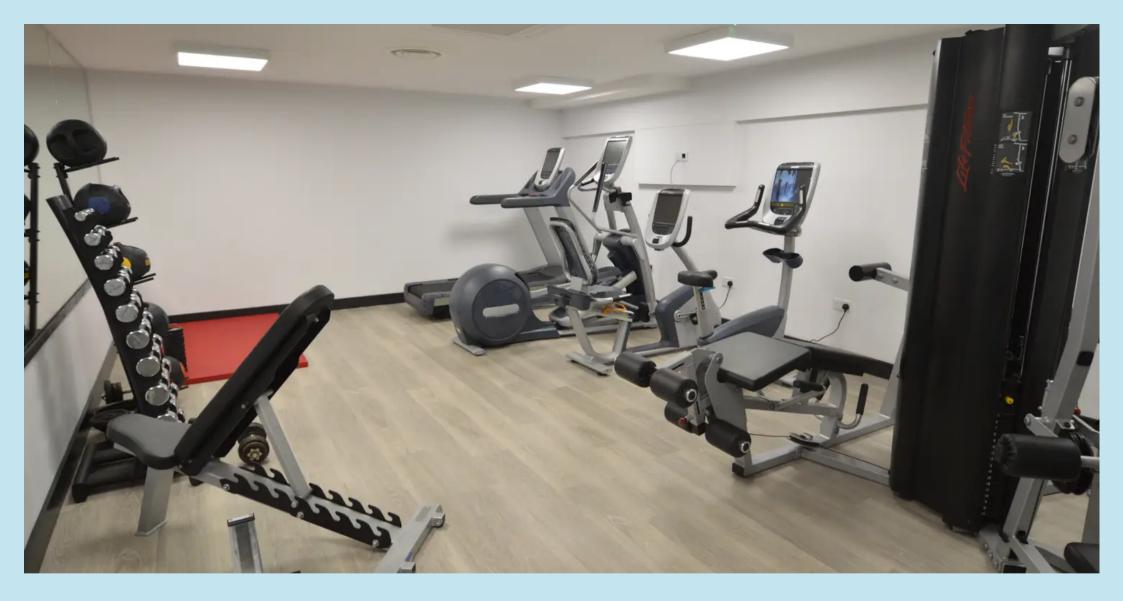

Fabulous second floor seafront apartment in this iconic development located in the heart of Southend-on-Sea with stunning views over the estuary. Clifftown Shore occupies a spectacular south facing, beachfront location that is nestled into parkland behind. This apartment is truly unique offering a private terrace, allocated parking via state of the art 'Wohr' car lift and is finished to an exceptionally high specification with 'Suna' interior design. The accommodation comprises; entrance with concierge service, residents only gym, parcel room, cycle store and lift leading to apartments; hallway, bathroom, two double bedrooms- one with ensuite, kitchen, lounge and south facing private terrace. Secure underground parking via 'Wohr' car lift. Council Tax band: F

Tenure: Leasehold

**EPC Energy Efficiency Rating:** 

**EPC Environmental Impact Rating:** 

- Fabulous 2nd floor apartment
- Two double bedrooms
- En suite to one bedroom
- Lounge with south facing private terrace
- Secure underground parking via 'Wohr' car lift
- Fitted kitchen
- Residents gym
- Cycle store
- Stunning estuary views