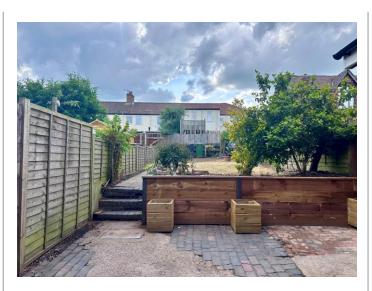

### DESCRIPTION

A delightful three bedroom mid terrace property which has been thoughtfully modernised throughout. The property is situated on a quiet residential street in the heart of Melton Constable. The accommodation briefly comprises: living room, open plan kitchen/dining room and a bathroom on the ground floor together with three bedrooms on the first floor. The property benefits from a well proportioned and fully enclosed rear garden and is offered with no onward chain.

### SPECIFICATION

- Recently renovated throughout
- Double Glazing
- Oil Fired Central Heating
- Living Room with open fire
- Large L-shaped open plan Kitchen/Dining Room
- Two Double Bedrooms
- Study/Single Bedroom
- Family Bathroom
- Fully enclosed Rear Garden
- Village Centre Location
- No Onward Chain