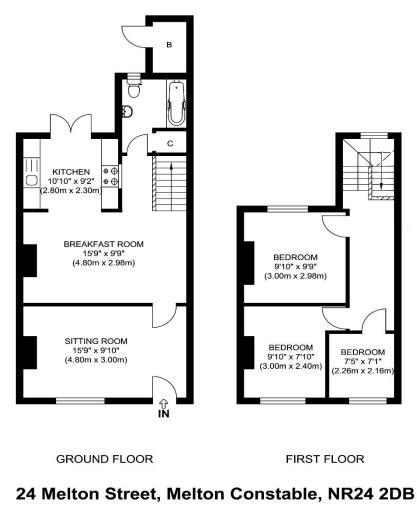

### DESCRIPTION

A delightful three bedroom mid terrace property which has been thoughtfully modernised throughout. The property is situated on a quiet residential street in the heart of Melton Constable. The accommodation briefly comprises: living room, open plan kitchen/dining room and a bathroom on the ground floor together with three bedrooms on the first floor. The property benefits from a well proportioned and fully enclosed rear garden and is offered with no onward chain.

### SPECIFICATION

- Recently renovated throughout
- Double Glazing
- Oil Fired Central Heating
- Living Room with open fire
- Large L-shaped open plan Kitchen/Dining Room
- Two Double Bedrooms
- Study/Single Bedroom
- Family Bathroom
- Fully enclosed Rear Garden
- Village Centre Location
- No Onward Chain

Illustration for identification purposes only, measurements are approximate, not to scale.