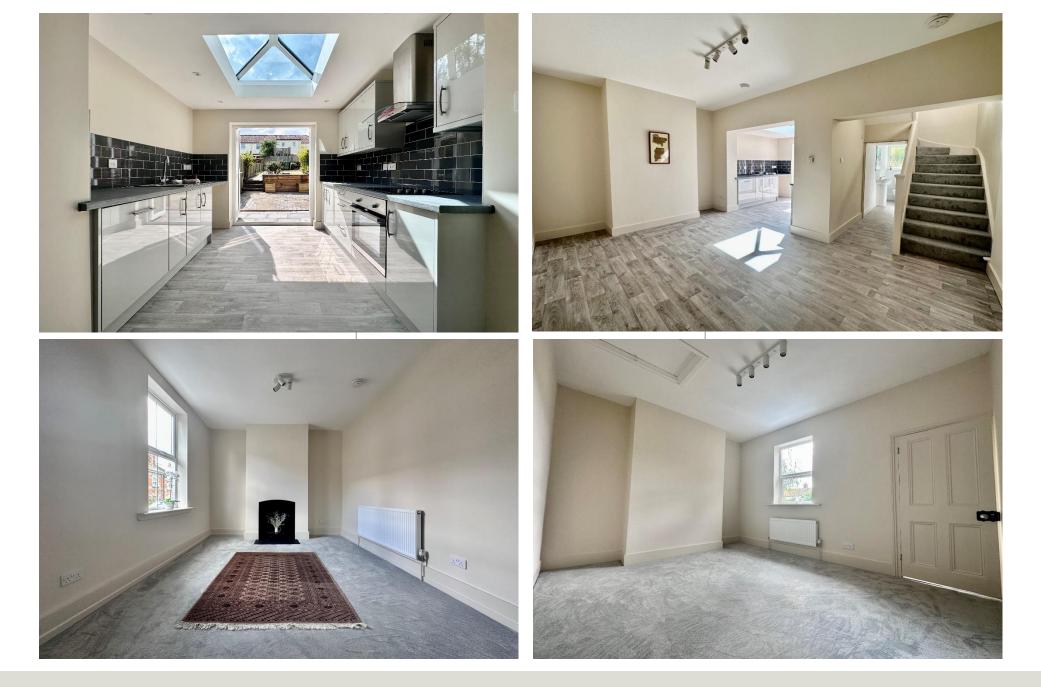

### DESCRIPTION

A delightful three bedroom mid terrace property which has been thoughtfully modernised throughout. The property is situated on a quiet residential street in the heart of Melton Constable. The accommodation briefly comprises: living room, open plan kitchen/dining room and a bathroom on the ground floor together with three bedrooms on the first floor. The property benefits from a well proportioned and fully enclosed rear garden and is offered with no onward chain.

### SPECIFICATION

- Recently renovated throughout
- Double Glazing
- Oil Fired Central Heating
- Living Room with open fire
- Large L-shaped open plan Kitchen/Dining Room
- Two Double Bedrooms
- Study/Single Bedroom
- Family Bathroom
- Fully enclosed Rear Garden
- Village Centre Location
- No Onward Chain