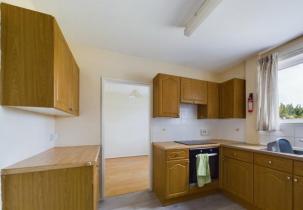

LIVING ROOM Neutrally decorated, a spacious Living Room to the front of the property.

DINING ROOM Leading from the kitchen, there is plenty of room for a dining table.

KITCHEN With a range of wood effect wall and base units, complimented with wood effect worktops. Also

benefits from an integrated oven, ignition hob and extractor fan.

UTILITY ROOM A useful utility space leading from the kitchen. There is also plumbing for a Washing Machine.

SHOWER ROOM A shower room situated on the ground floor.