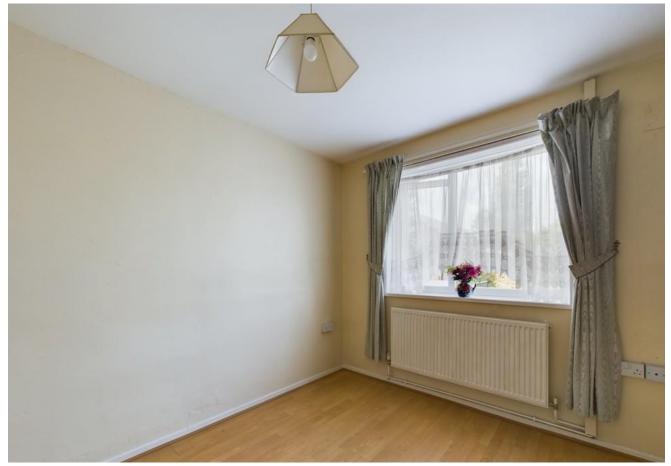

LIVING ROOM Neutrally decorated, a spacious Living Room to the front of the property.

DINING ROOM Leading from the kitchen, there is plenty of room for a dining table.

KITCHEN With a range of wood effect wall and base units, complimented with wood effect worktops. Also