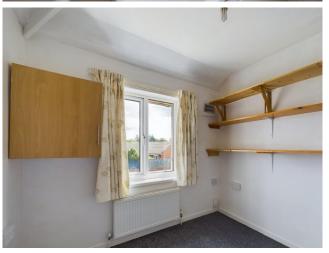

BEDROOM A double bedroom situated on the first floor.

BEDROOM A second double bedroom situated on the first floor.

BEDROOM A single bedroom situated on the first floor.

BATHROOM A family bathroom fitted with white piece suite and over bath shower.