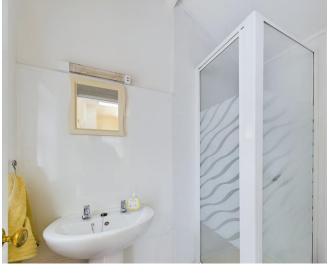

benefits from an integrated oven, ignition hob and extractor fan.

UTILITY ROOM A useful utility space leading from the kitchen. There is also plumbing for a Washing Machine.

SHOWER ROOM A shower room situated on the ground floor.