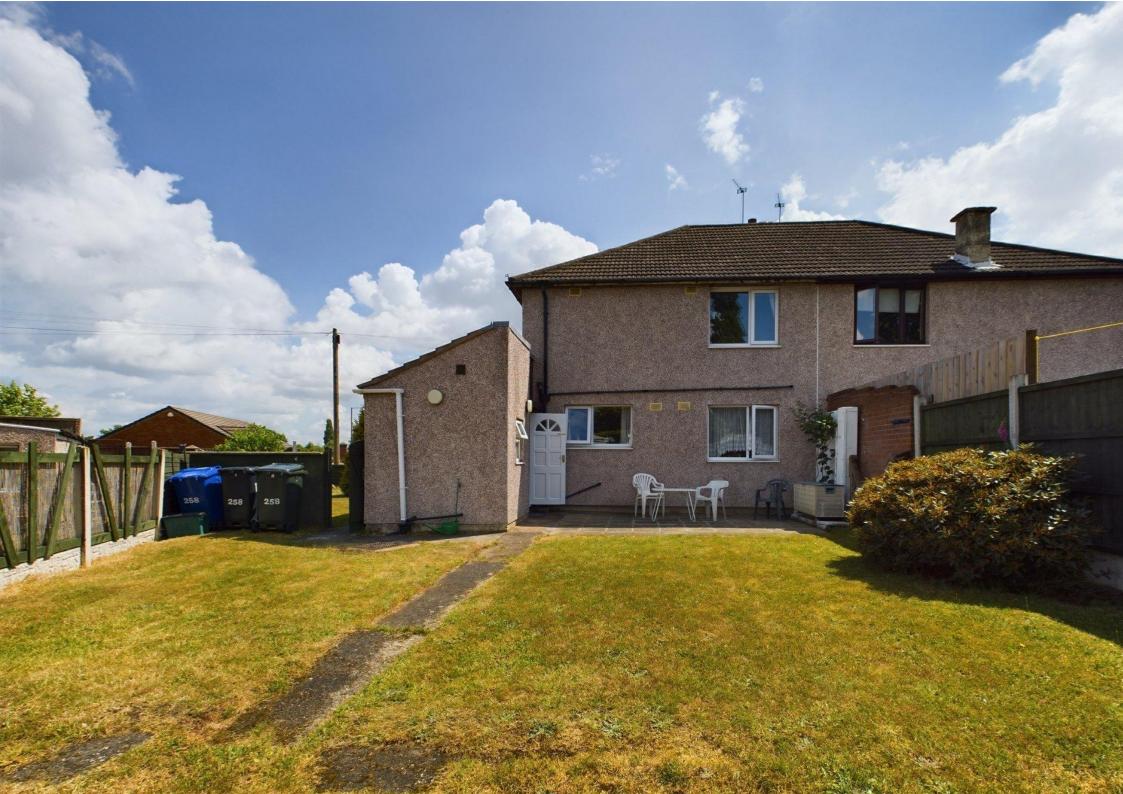

## **Beckett Road, Wheatley**

Semi-Detached House, 3 bedroom, 2 bathroom

£800 pcm

Date available: 27th June 2023

Deposit: £923.07

Unfurnished

Council Tax band: A

- Semi-Detached.
- Three Bedrooms.
- Shower Room on the Ground Floor.
- Large Garden.
- Close to the Town Centre.
- Excellent Transport Links.

•

A three bedroom semi-detached property in the heart of Wheatley. Briefly compromising of a Kitchen, Dining Room, Utility Room, WC and Living Room on the ground floor. Two double bedrooms, a Single Bedroom and Family Bathroom on the first floor. Also benefits from a large front and rear garden. Call now to arrange a viewing!