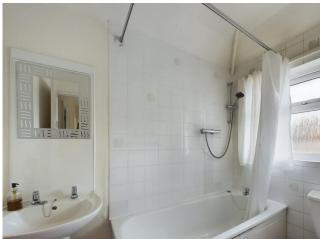

benefits from an integrated oven, ignition hob and extractor fan.

UTILITY ROOM A useful utility space leading from the kitchen. There is also plumbing for a Washing Machine.

SHOWER ROOM A shower room situated on the ground floor.