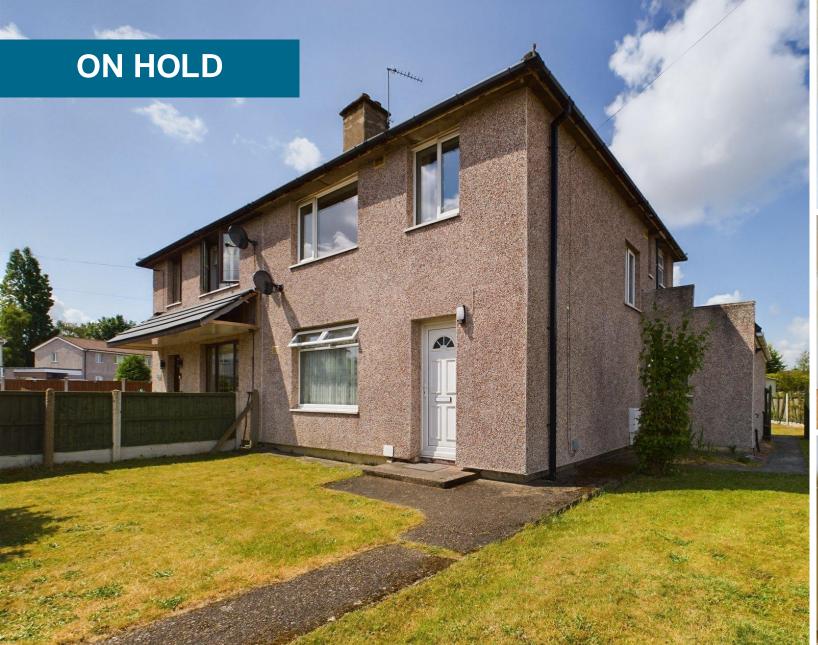

## **Beckett Road, Wheatley**

Semi-Detached House, 3 bedroom, 2 bathroom

£800 pcm

Date available: 27th June 2023

Deposit: £923.07

Unfurnished

Council Tax band: A

- Semi-Detached.
- Three Bedrooms.
- Shower Room on the Ground Floor.
- Large Garden.
- Close to the Town Centre.
- Excellent Transport Links.

•

A three bedroom semi-detached property in the heart of Wheatley. Briefly compromising of a Kitchen, Dining Room, Utility Room, WC and Living Room on the ground floor. Two double bedrooms, a Single Bedroom and Family Bathroom on the first floor. Also benefits from a large front and rear garden. Call now to arrange a viewing!