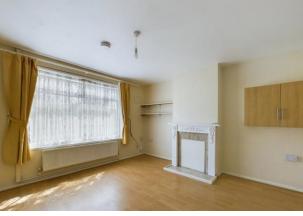

LIVING ROOM Neutrally decorated, a spacious Living Room to the front of the property.

DINING ROOM Leading from the kitchen, there is plenty of room for a dining table.

KITCHEN With a range of wood effect wall and base units, complimented with wood effect worktops. Also