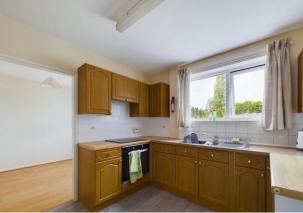

LIVING ROOM Neutrally decorated, a spacious Living Room to the front of the property.

DINING ROOM Leading from the kitchen, there is plenty of room for a dining table.

KITCHEN With a range of wood effect wall and base units, complimented with wood effect worktops. Also

benefits from an integrated oven, ignition hob and extractor fan.

UTILITY ROOM A useful utility space leading from the kitchen. There is also plumbing for a Washing Machine.

SHOWER ROOM A shower room situated on the ground floor.