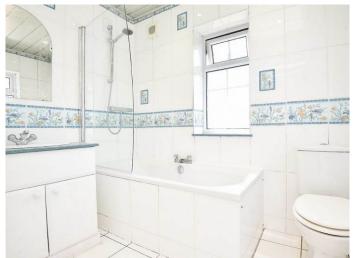

## **BATHROOM**

3 piece white suite incorporating bath, WC and wash basin, windows to side and rear. Heated towel rail.