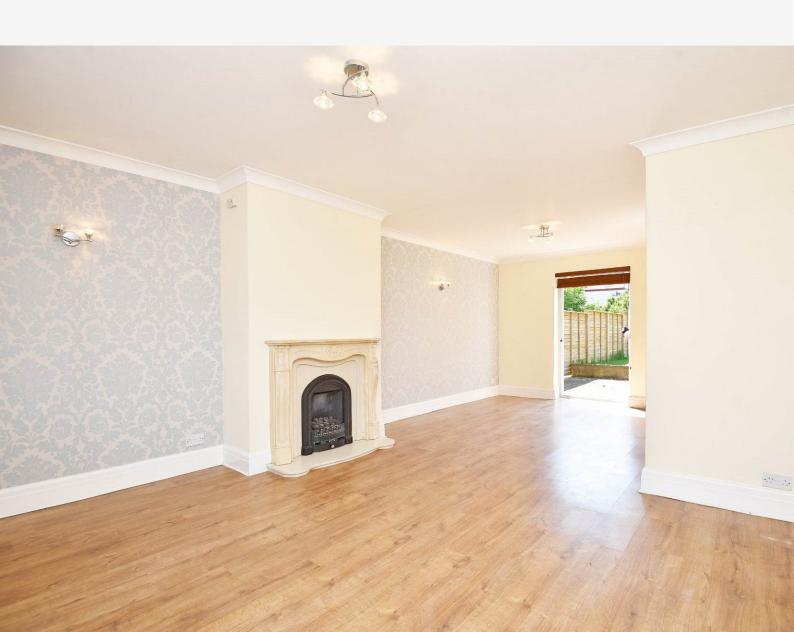

## LIVING/DINING ROOM

A particularly good sized room with sitting and dining areas, bay window to front, gas fire. Double doors to rear garden.