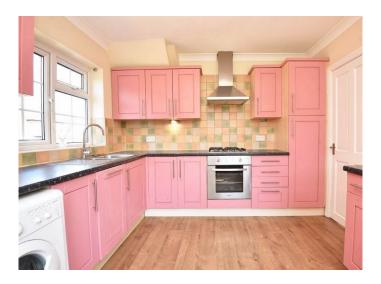

## **KITCHEN**

Range of matching wall and base units, 1.5 stainless steel sink, built in oven and hob, integrated fridge/freezer. Space for washing machine and separate dryer. Windows to side and rear. Door to rear garden.