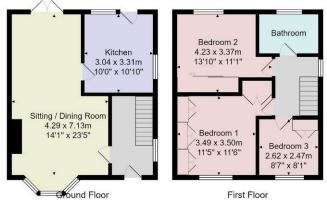

#### OUTSIDE

Driveway providing good off road parking.

A particular feature to the house are the generous south west facing rear gardens.

Tenure - Freehold

Council Tax Band - C

Total Area: 90.5 m² ... 974 ft²

All measurements are approximate and for display purposes only.

No liability is accepted by either the agency or Box Property Solutions Ltd as to the exact measurements of the rooms.

Box Property Solutions Ltd retains the copyright on this plan and allows agents to use it with agreed permission.