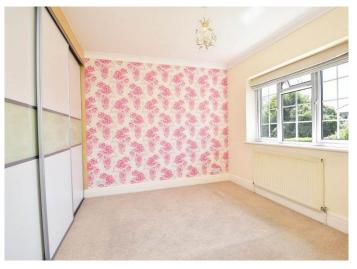

#### **BEDROOM 2**

Window to side, built in wardrobes.

#### BEDROOM 3

Window to front, built in cupboard.