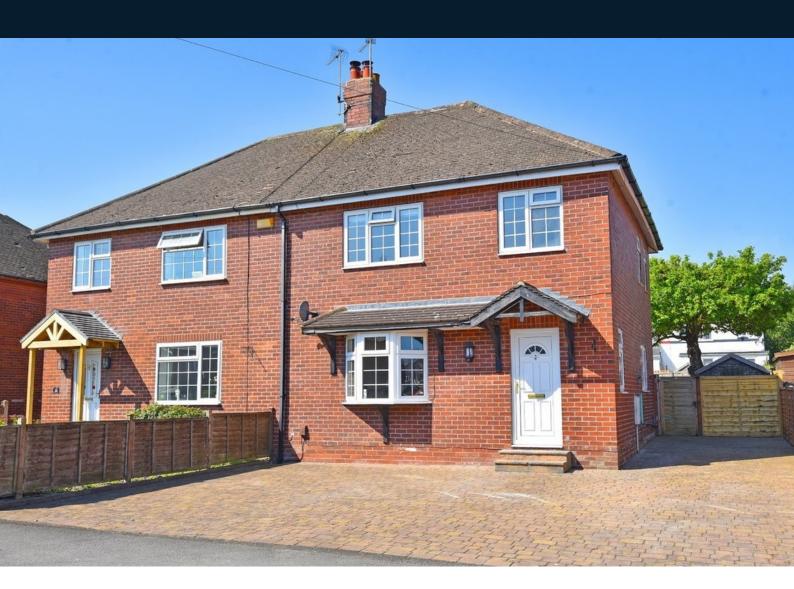

# 6 Harlow Park Drive, Harrogate, North Yorkshire, HG2 0AR

A superb 3 bed semi detached home situated in a highly sought after location on Harlow Hill, to the south side of Harrogate.

The property benefits from gas central heating, uPVC double glazing and a particular feature to the house are the good sized south west facing gardens.

This superb family home is located close to excellent schooling, local shopping parade, the Pinewoods and Valley Gardens.

uPVC front door.

#### OUTSIDE

Driveway providing good off road parking.

A particular feature to the house are the generous south west facing rear gardens.

Tenure - Freehold

Council Tax Band - C

Total Area: 90.5 m² ... 974 ft²