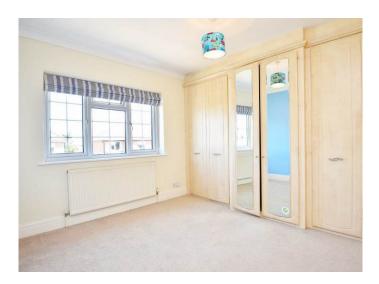

## **BEDROOM 1**

Window to front, built in wardrobes.

#### **BEDROOM 2**

Window to side, built in wardrobes.