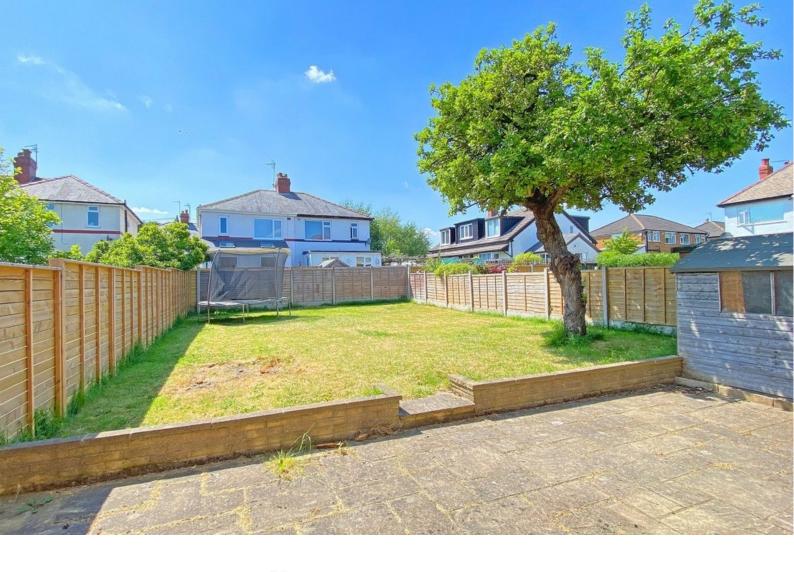

# 6 Harlow Park Drive, Harrogate, North Yorkshire, HG2 0AR

A superb 3 bed semi detached home situated in a highly sought after location on Harlow Hill, to the south side of Harrogate.

The property benefits from gas central heating, uPVC double glazing and a particular feature to the house are the good sized south west facing gardens.

#### OUTSIDE

Driveway providing good off road parking.

A particular feature to the house are the generous south west facing rear gardens.

Tenure - Freehold

Council Tax Band - C

Total Area: 90.5 m² ... 974 ft²