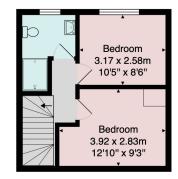

Second Floor

First Floor

#### SECOND FLOOR BEDROOMS

There are two further bedrooms on the second floor.

#### SHOWER ROOM

A modern white suite comprising WC, washbasin, vanity unit and shower. Heated towel rail.