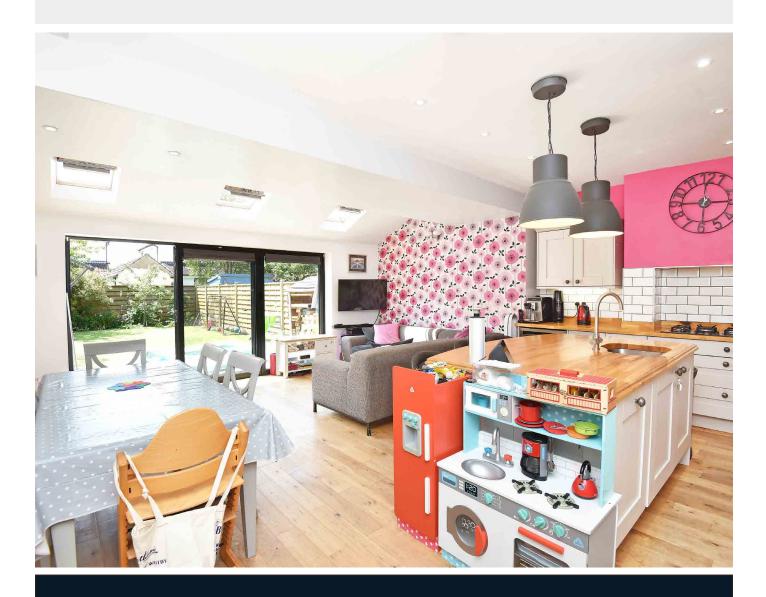

#### **DINING KITCHEN**

With spacious sitting and dining areas with skylight windows, and bi-folding doors leading to the garden. The kitchen comprises a range of stylish wall and base units with oak worktops, island and breakfast bar. Gas hob, double oven, integrated fridge / freezer, dishwasher and wine fridge.