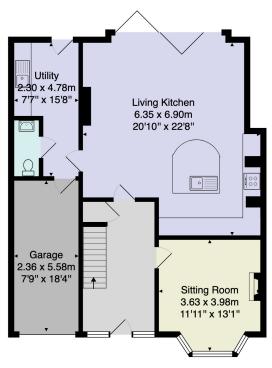

# **FLOOR PLAN**

Ground Floor

Total Area: 176.1 m<sup>2</sup> ... 1896 ft<sup>2</sup>

All measurements are approximate and for display purposes only. No liability is accepted by either the agency or Box Property Solutions Ltd as to the exact measurements of the rooms. Box Property Solutions Ltd retains the copyright on this plan and allows agents to use it with agreed permission.

#### GROUND FLOOR RECEPTION HALL

#### SITTING ROOM

A spacious reception room with a bay window to the front and wood-burning stove.

#### **DINING KITCHEN**

With spacious sitting and dining areas with skylight windows, and bi-folding doors leading to the garden. The kitchen comprises a range of stylish wall and base units with oak worktops, island and breakfast bar. Gas hob, double oven, integrated fridge / freezer, dishwasher and wine fridge.

#### UTILITY ROOM

A large utility room with fitted units, space and plumbing for washing machine and tumble dryer. Window and door to rear.

#### CLOAKROOM

With WC and washbasin.