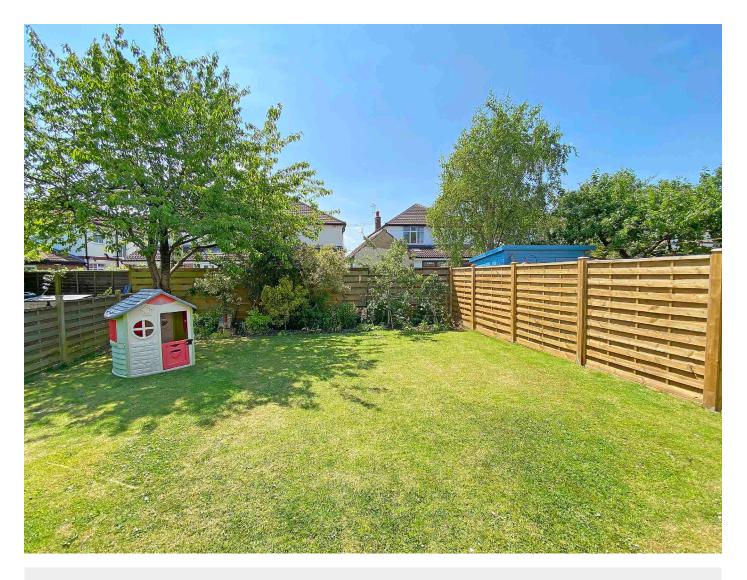

## Outside

A driveway provides parking and leads to the garage. To the rear there is an attractive southwest-facing garden with patio, lawn and planted borders.