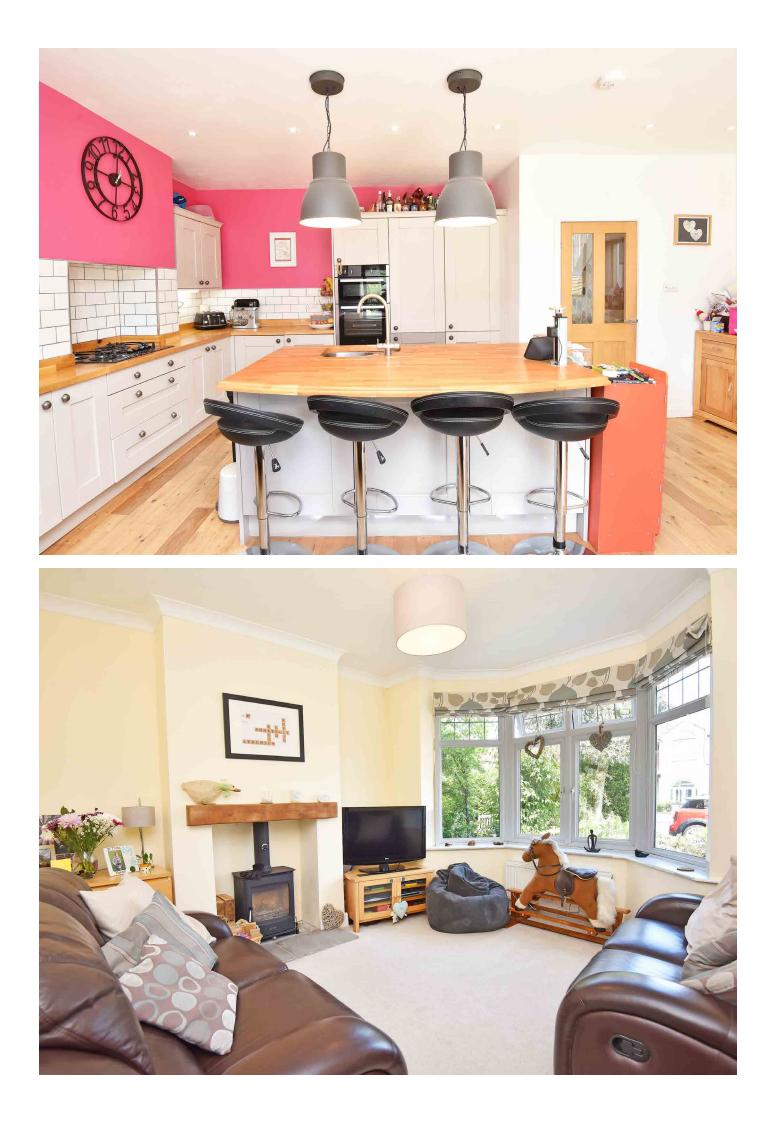

#### SITTING ROOM

A spacious reception room with a bay window to the front and wood-burning stove.

#### **DINING KITCHEN**

With spacious sitting and dining areas with skylight windows, and bi-folding doors leading to the garden. The kitchen comprises a range of stylish wall and base units with oak worktops, island and breakfast bar. Gas hob, double oven, integrated fridge / freezer, dishwasher and wine fridge.