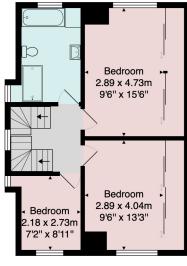

# **FLOOR PLAN**

Ground Floor

Total Area: 176.1 m<sup>2</sup> ... 1896 ft<sup>2</sup>

All measurements are approximate and for display purposes only. No liability is accepted by either the agency or Box Property Solutions Ltd as to the exact measurements of the rooms. Box Property Solutions Ltd retains the copyright on this plan and allows agents to use it with agreed permission.

#### FIRST FLOOR BEDROOMS

There are three bedrooms on the first floor, including two double bedrooms, each with fitted wardrobes.

#### BATHROOM

A modern white suite with WC, washbasin set within a vanity unit, bath and shower. Heated towel rail. Tiled walls and floor with under-floor heating.