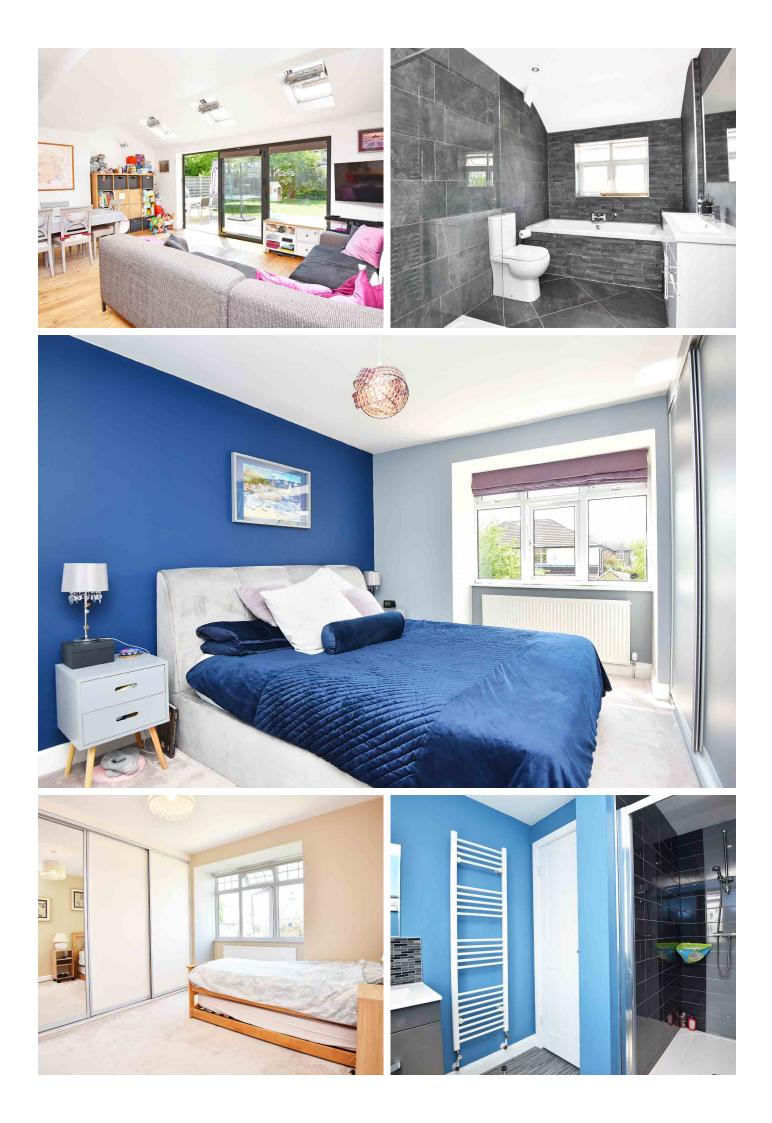

#### FIRST FLOOR BEDROOMS

There are three bedrooms on the first floor, including two double bedrooms, each with fitted wardrobes.

#### BATHROOM

A modern white suite with WC, washbasin set within a vanity unit, bath and shower. Heated towel rail. Tiled walls and floor with under-floor heating.

#### SECOND FLOOR BEDROOMS

There are two further bedrooms on the second floor.

#### SHOWER ROOM

A modern white suite comprising WC, washbasin, vanity unit and shower. Heated towel rail.