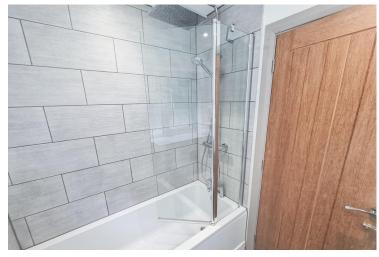

**BEDROOM THREE** 9' 2" x 6' 6" (2.8m x 2.0m) Double glazed window to front, cupboard, radiator.

**BATHROOM** Beautiful bathroom suite comprising bath with shower over, WC, wash basin, heated towel rail.