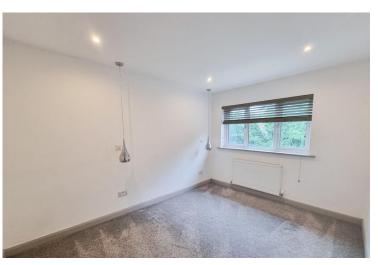

**LANDING** Door to:

**BEDROOM ONE** 12' 3" x 9' 2" (3.75m x 2.8m) Double glazed window to front, radiator.

**BEDROOM TWO** 8' 10" x 8' 2" (2.7m x 2.5m) Double glazed window to rear aspect, sliding wardrobes.

**BEDROOM THREE** 9' 2" x 6' 6" (2.8m x 2.0m) Double glazed window to front, cupboard, radiator.

**BATHROOM** Beautiful bathroom suite comprising bath with shower over, WC, wash basin, heated towel rail.