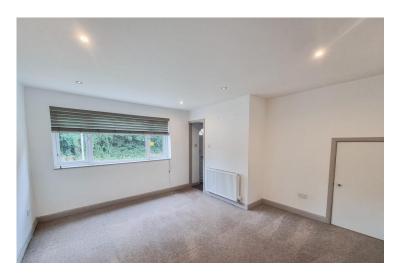

**LANDING** Door to:

**BEDROOM ONE** 12' 3" x 9' 2" (3.75m x 2.8m) Double glazed window to front, radiator.

**BEDROOM TWO** 8' 10" x 8' 2" (2.7m x 2.5m) Double glazed window to rear aspect, sliding wardrobes.