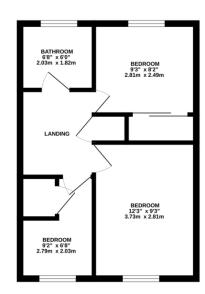

**LANDING** Door to:

**BEDROOM ONE** 12' 3" x 9' 2" (3.75m x 2.8m) Double glazed window to front, radiator.

**BEDROOM TWO** 8' 10" x 8' 2" (2.7m x 2.5m) Double glazed window to rear aspect, sliding wardrobes.

**BEDROOM THREE** 9' 2" x 6' 6" (2.8m x 2.0m) Double glazed window to front, cupboard, radiator.

**BATHROOM** Beautiful bathroom suite comprising bath with shower over, WC, wash basin, heated towel rail.