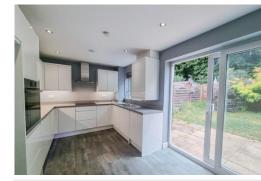

# Approximate Room Sizes

**ENTRANCE HALL** Radiator, stairs to first floor, door to:

**LOUNGE** 13' 7" x 12' 8" (4.15m x 3.87m) Double glazed window to front, radiator, under stair cupboard, door to:

**KITCHEN/DINER** 15' 10" x 9' 2" (4.85m x 2.8m) Double glazed window to rear & patio door to rear. A generous range of base & eye level units with worktops over, inset sink & drainer, space & plumbing for appliances. Wall mounted gas boiler, radiator.