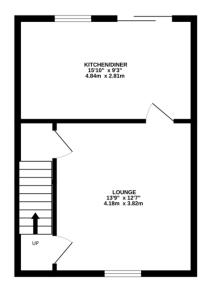

# Approximate Room Sizes

**ENTRANCE HALL** Radiator, stairs to first floor, door to:

**LOUNGE** 13' 7" x 12' 8" (4.15m x 3.87m) Double glazed window to front, radiator, under stair cupboard, door to:

**KITCHEN/DINER** 15' 10" x 9' 2" (4.85m x 2.8m) Double glazed window to rear & patio door to rear. A generous range of base & eye level units with worktops over, inset sink & drainer, space & plumbing for appliances. Wall mounted gas boiler, radiator.

GROUND FLOOR 364 sq.ft. (33.8 sq.m.) approx.

If you would like to speak to one of our mortgage advisors call now - 01440 768919

Financial Services ARIA NAFA (RICS

Your home may be repossessed if you do not keep up repayments on your mortgage.