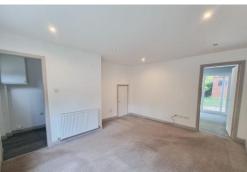

**LANDING** Door to:

**BEDROOM ONE** 12' 3" x 9' 2" (3.75m x 2.8m) Double glazed window to front, radiator.

**BEDROOM TWO** 8' 10" x 8' 2" (2.7m x 2.5m) Double glazed window to rear aspect, sliding wardrobes.

**BEDROOM THREE** 9' 2" x 6' 6" (2.8m x 2.0m) Double glazed window to front, cupboard, radiator.

**BATHROOM** Beautiful bathroom suite comprising bath with shower over, WC, wash basin, heated towel rail.