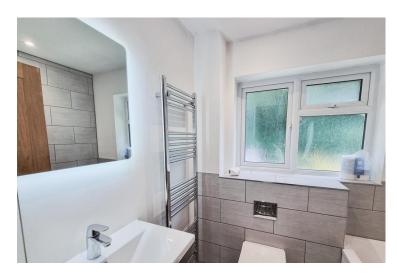

**BEDROOM THREE** 9' 2" x 6' 6" (2.8m x 2.0m) Double glazed window to front, cupboard, radiator.

**BATHROOM** Beautiful bathroom suite comprising bath with shower over, WC, wash basin, heated towel rail.