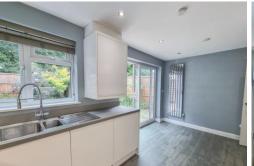

# Approximate Room Sizes

**ENTRANCE HALL** Radiator, stairs to first floor, door to:

**LOUNGE** 13' 7" x 12' 8" (4.15m x 3.87m) Double glazed window to front, radiator, under stair cupboard, door to:

**KITCHEN/DINER** 15' 10" x 9' 2" (4.85m x 2.8m) Double glazed window to rear & patio door to rear. A generous range of base & eye level units with worktops over, inset sink & drainer, space & plumbing for appliances. Wall mounted gas boiler, radiator.