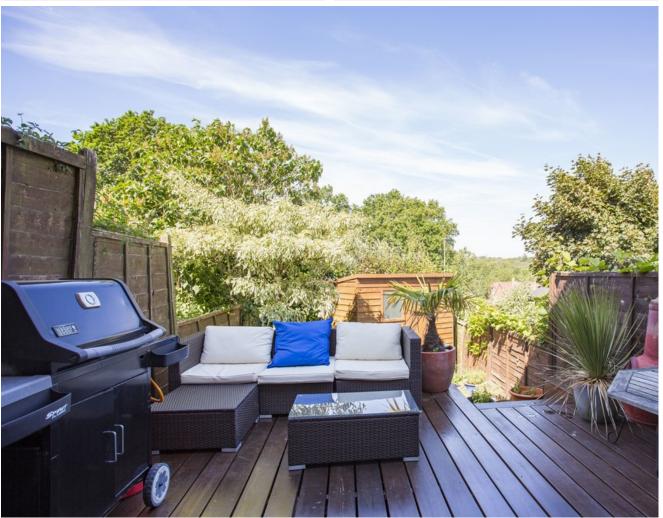

## **OUTSIDE:**

The rear garden features a large decked area, further paved area with shrub bed and wooden storage shed. There is an allocated parking space to the rear.