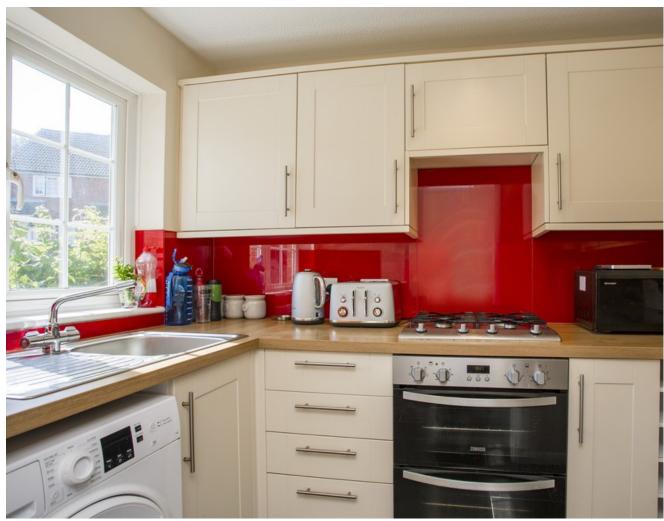

#### KITCHEN:

Double glazed windows. Modern range of fitted matching wall and base cupboards. Wood block effect worktops with inset stainless steel sink. Inset 4 burner gas hob with oven under. Space for fridge and washing machine. Tile effect flooring.