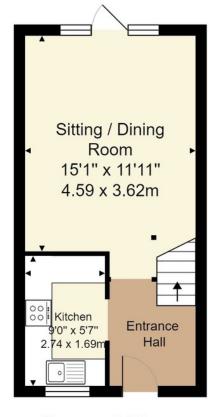

# LOUNGE/DINER:

Double glazed doors and side window opening onto the garden. Radiator.

#### KITCHEN:

Double glazed windows. Modern range of fitted matching wall and base cupboards. Wood block effect worktops with inset stainless steel sink. Inset 4 burner gas hob with oven under. Space for fridge and washing machine. Tile effect flooring.

WWW.woodandpilcher.co.uk

**Ground Floor** 

First Floor

Approx. Gross Internal Area 583 ft<sup>2</sup> ... 54.2 m<sup>2</sup>

Whilst every attempt has been made to ensure the accuracy of the floor plan contained here, measurements of doors, windows, rooms and any other items are approximate and no responsibility is taken for any error, omission, or mis-statement. This plan is for illustrative purposes only and should be used as such by any prospective purchaser or tenant. The services, systems and appliances shown have not been tested and no guarantee as to their operability or efficiency can be given.