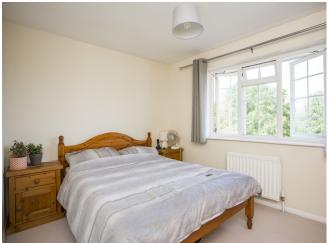

#### **BEDROOM ONE:**

Double glazed windows overlooking the garden and with far reaching views across the countryside. Radiator.

#### **BEDROOM TWO:**

Double glazed window. Built in cupboard. Radiator.