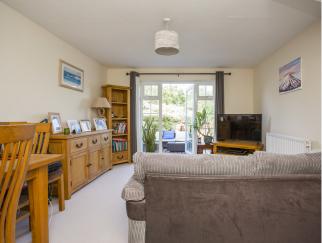

# LOUNGE/DINER:

Double glazed doors and side window opening onto the garden. Radiator.