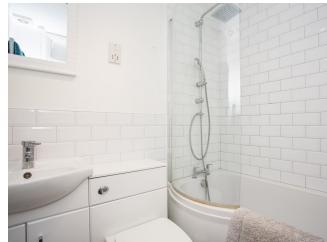

### **BATHROOM:**

Modern white suite comprising of a 'P' shaped panel enclosed bath with chrome mixer taps and shower attachment with handheld shower and drencher head, curved glass shower screen. Vanity unit with inset wash basin and cupboards under. WC with concealed cistern. Wood effect flooring. Chrome heated towel rail. Part tiled walls. Extractor fan.