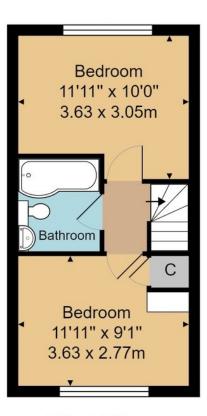

#### STAIRS LEADING TO THE FIRST FLOOR LANDING:

Access to the loft with pull down ladder.

#### **BEDROOM ONE:**

Double glazed windows overlooking the garden and with far reaching views across the countryside. Radiator.

#### **BEDROOM TWO:**

Double glazed window. Built in cupboard. Radiator.

### **BATHROOM:**

Modern white suite comprising of a 'P' shaped panel enclosed bath with chrome mixer taps and shower attachment with handheld shower and drencher head, curved glass shower screen. Vanity unit with inset wash basin and cupboards under. WC with concealed cistern. Wood effect flooring. Chrome heated towel rail. Part tiled walls. Extractor fan.

WWW.woodandpilcher.co.uk

**Ground Floor** 

First Floor

Approx. Gross Internal Area 583 ft<sup>2</sup> ... 54.2 m<sup>2</sup>

Whilst every attempt has been made to ensure the accuracy of the floor plan contained here, measurements of doors, windows, rooms and any other items are approximate and no responsibility is taken for any error, omission, or mis-statement. This plan is for illustrative purposes only and should be used as such by any prospective purchaser or tenant. The services, systems and appliances shown have not been tested and no guarantee as to their operability or efficiency can be given.