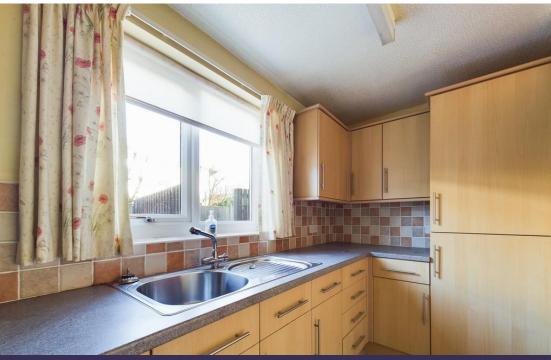

The lounge has a uPVC double glazed window with views out over a lawned area onto one of the parking areas beyond, central heating radiator and door to the kitchen.

The kitchen is fitted with a range of base and eye level units with roll edge worksurfaces, inset stainless steel sink unit with mixer tap, tiled splashbacks, integrated fridge and freezer, wall mounted combination boiler, central heating radiator and uPVC double glazed window to the front.