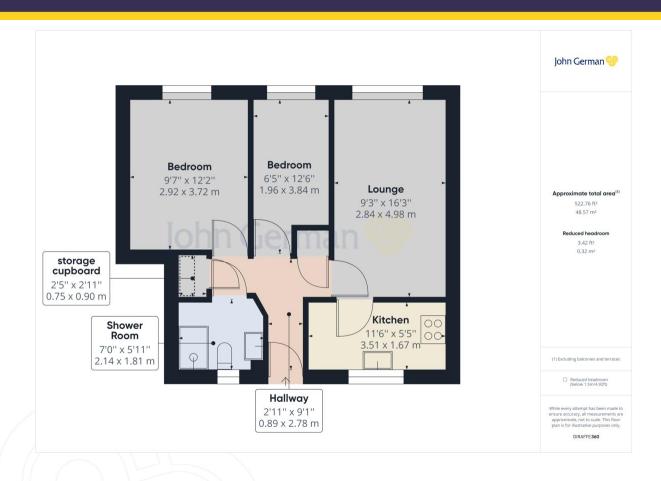

A uPVC double glazed entrance door opens into a spacious entrance hall with a very useful built in storage cupboard, central heating radiator and doors leading off to the rest of the living accommodation.

The lounge has a uPVC double glazed window with views out over a lawned area onto one of the parking areas beyond, central heating radiator and door to the kitchen.

The kitchen is fitted with a range of base and eye level units with roll edge worksurfaces, inset stainless steel sink unit with mixer tap, tiled splashbacks, integrated fridge and freezer, wall mounted combination boiler, central heating radiator and uPVC double glazed window to the front.

There are two comfortable bedrooms with uPVC double glazed windows and central heating radiators.

Completing the accommodation is a shower room fitted with a full three piece suite comprising low flush WC, vanity wash basin with storage beneath, double shower endosure, heated towel rail, ceramic tiling to half wall height (full height to shower area) and uPVC double glazed window to the front.