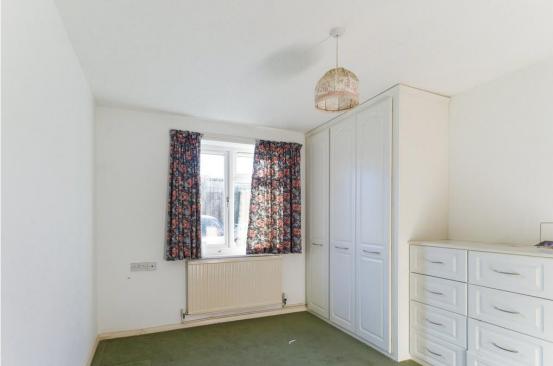

There are two comfortable bedrooms with uPVC double glazed windows and central heating radiators.

Completing the accommodation is a shower room fitted with a full three piece suite comprising low flush WC, vanity wash basin with storage beneath, double shower endosure, heated towel rail, ceramic tiling to half wall height (full height to shower area) and uPVC double glazed window to the front.