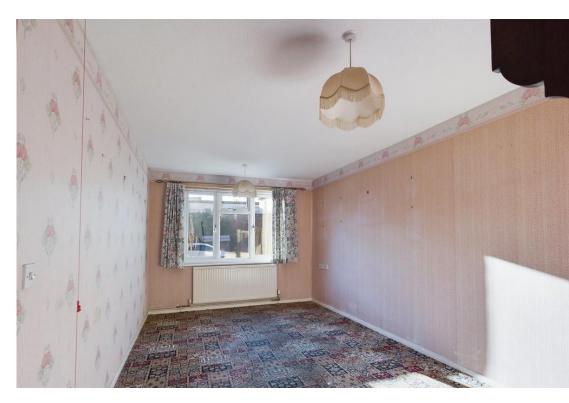

There are two comfortable bedrooms with uPVC double glazed windows and central heating radiators.

Completing the accommodation is a shower room fitted with a full three piece suite comprising low flush WC, vanity wash basin with storage beneath, double shower endosure, heated towel rail, ceramic tiling to half wall height (full height to shower area) and uPVC double glazed window to the front.