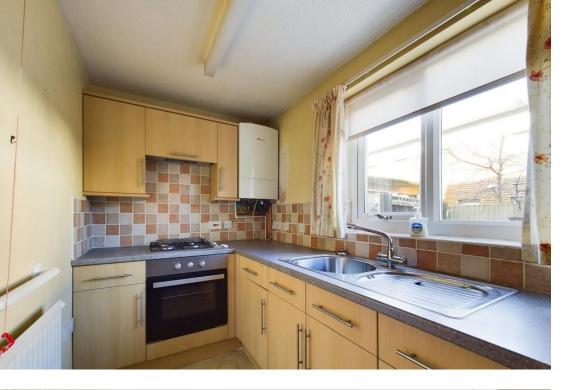

The lounge has a uPVC double glazed window with views out over a lawned area onto one of the parking areas beyond, central heating radiator and door to the kitchen.

The kitchen is fitted with a range of base and eye level units with roll edge worksurfaces, inset stainless steel sink unit with mixer tap, tiled splashbacks, integrated fridge and freezer, wall mounted combination boiler, central heating radiator and uPVC double glazed window to the front.