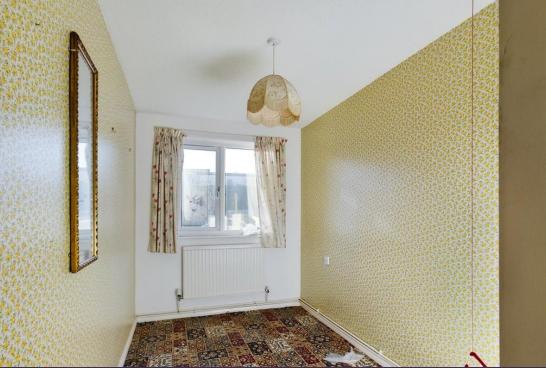

There are two comfortable bedrooms with uPVC double glazed windows and central heating radiators.

Completing the accommodation is a shower room fitted with a full three piece suite comprising low flush WC, vanity wash basin with storage beneath, double shower endosure, heated towel rail, ceramic tiling to half wall height (full height to shower area) and uPVC double glazed window to the front.