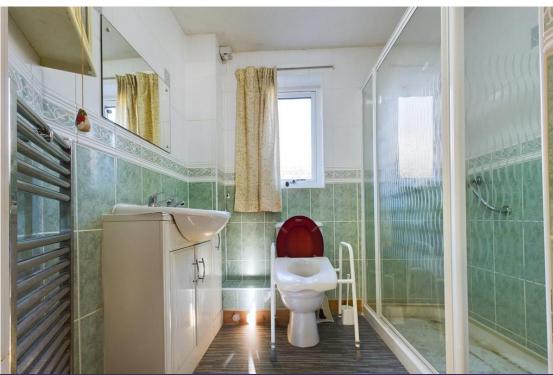

There are two comfortable bedrooms with uPVC double glazed windows and central heating radiators.

Completing the accommodation is a shower room fitted with a full three piece suite comprising low flush WC, vanity wash basin with storage beneath, double shower endosure, heated towel rail, ceramic tiling to half wall height (full height to shower area) and uPVC double glazed window to the front.