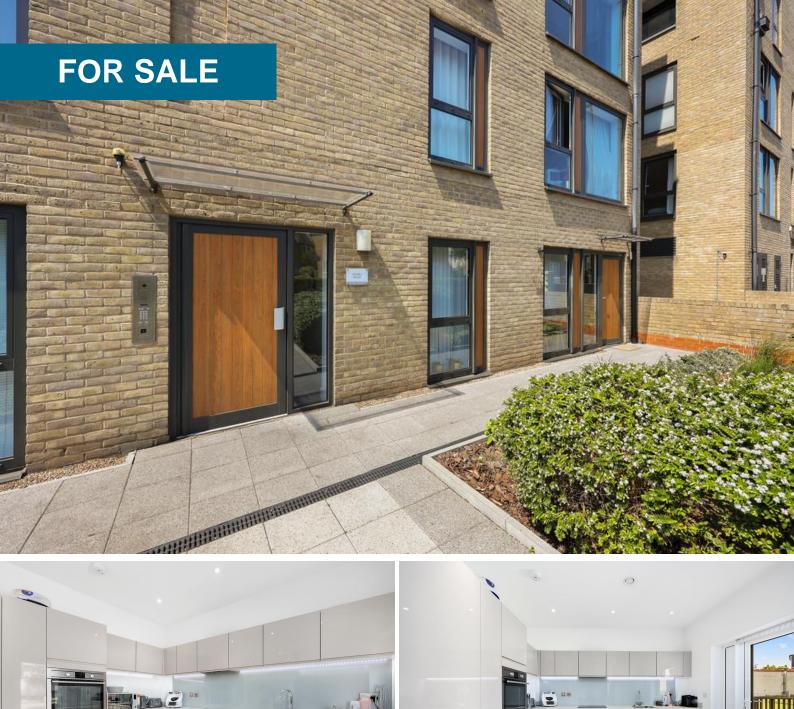

## Hartfield Road, London

2 Bedrooms, 2 Bathroom, Ground Floor Maisonette

£800,000

## Hartfield Road, London 2 Bedrooms, 2 Bathroom

£800,000

- Secured allocated parking
- Two large bedrooms with En-suite's
- Modern Apartment
- Walking distance to Wimbledon
  Station

This two bedroom ground floor maisonette apartment set over two floors, within a new development built in 2015 and has secured garaged allocated parking. Wimbledon town centre and station only a short walk away.