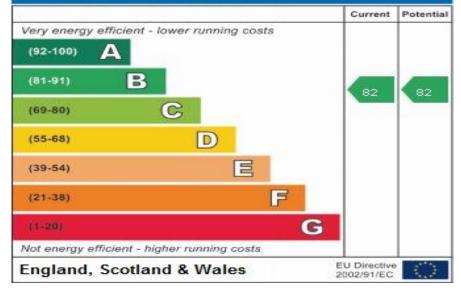

## **Energy Efficiency Rating**

Ν Reception 6.39m x 4.23m (21'0" x 13'11") Balcony Kitchen 3.57m x 3.17m (11'9" x 10'5") 000 Ŷ Ground Floor w Bedroom Bathroom 3.01m x 2.24m (9'10" x 7'4") 5.48m x 3.96m (18'0" x 13'0") w -20 Shower Room 2.43m x 1.51m w (8'0" x 4'11") Terrace Bedroom 3.68m x 3.39m (12'1" x 11'2") s Lower Ground Floor EXTERNAL STRUCTURAL FEATURES RESTRICTED HEAD HEIGHT TOTAL STORAGE SPACE ÔΙ 106.0sam / 1141.0saft 4.5sgm / 48.4sgft 23.3 sam / 250.8saft 0.0 sam / 0.0saft Maison Disclaimer: Floorplan measurements are approximate and are for illustrative purposes only. While we do not doubt the floorplan accuracy and completeness, you or your advisors should VUE