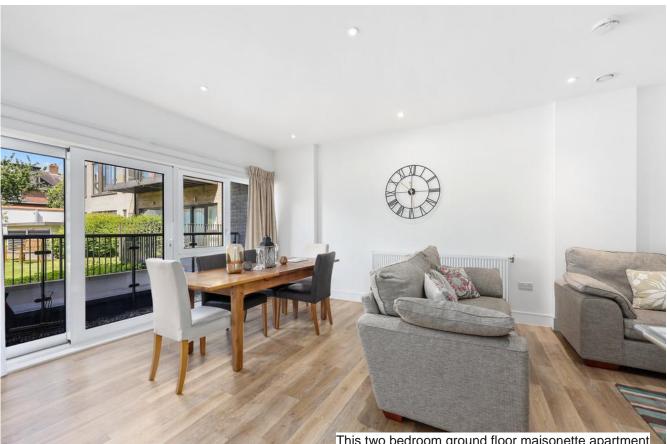

Open plan Kitchen leading to dining area and lounge with a W.C in the hallway. To the basement level are Two double size bedrooms over looking the private terrace. Main master bedroom has walk through closet to the ensuite which has a bathtub and enclosed shower on the opposite side. The second bedroom has an en-suite also.