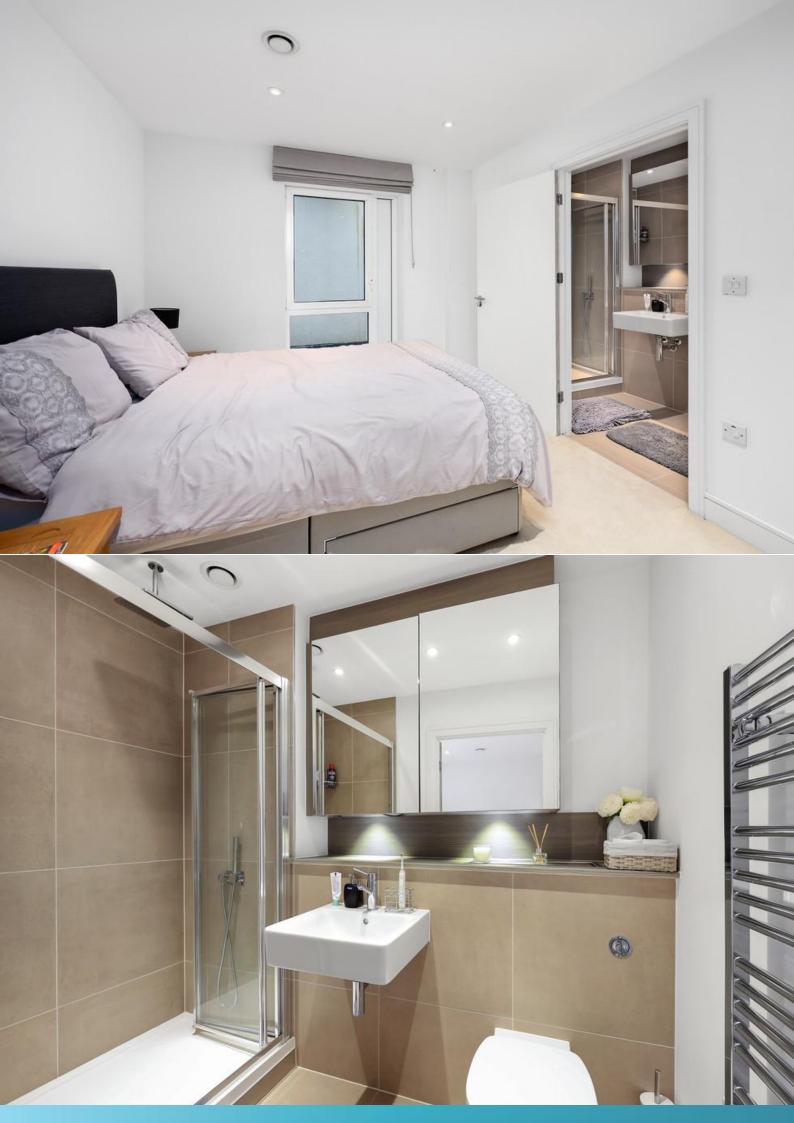

Open plan Kitchen leading to dining area and lounge with a W.C in the hallway. To the basement level are Two double size bedrooms over looking the private terrace. Main master bedroom has walk through closet to the ensuite which has a bathtub and enclosed shower on the opposite side. The second bedroom has an en-suite also.