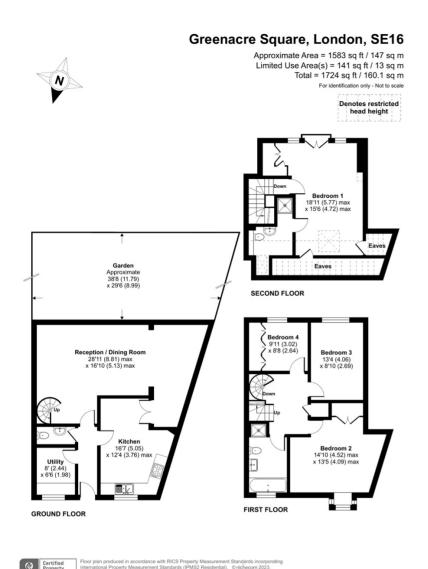

## Greenacre Square Guide Price £900,000

A generous four-bedroom family home with garden located next to the Stave Ecological Park, and around half a mile from Canada Water Station.

- Four-bedroom mid terrace house
- Offering approx. 1580 sq ft of living space
- Large 'L' shape lounge
- Separate kitchen/diner
- Utility room and downstairs WC
- Located next to Ecological Park and 1/2 mile from station
- Rear garden and off-street parking
- Offered chain-free

This deceptively spacious home offers approx. 1580 sq ft of living space arranged over three floors. The ground floor includes a spacious kitchen/diner, lounge with office or playroom area, utility room and WC. To the first floor are three double bedrooms with family bathroom and to the top floor is the master with en-suite shower room.