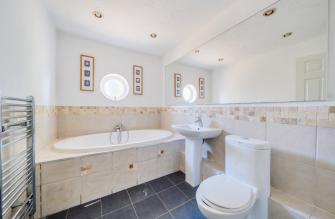

This deceptively spacious home offers approx. 1580 sq ft of living space arranged over three floors. The ground floor includes a spacious kitchen/diner, lounge with office or playroom area, utility room and WC. To the first floor are three double bedrooms with family bathroom and to the top floor is the master with en-suite shower room.