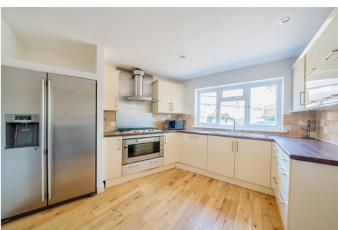

This deceptively spacious home offers approx. 1580 sq ft of living space arranged over three floors. The ground floor includes a spacious kitchen/diner, lounge with office or playroom area, utility room and WC. To the first floor are three double bedrooms with family bathroom and to the top floor is the master with en-suite shower room.