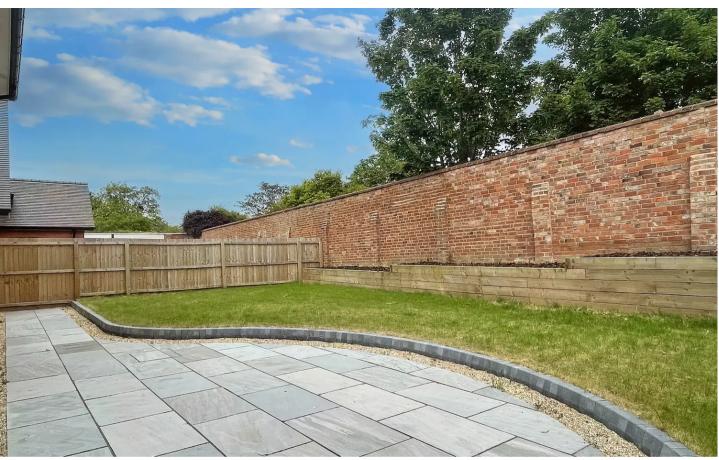

The front aspect of the property has been soft landscaped with a private shared gravel and cobbled driveway leading to 3 car parking spaces and a detached double garage. The entrance is sheltered by a lead dressed portico supported by decorative columns typical of this architectural design, with Indian stone paths leading around the property to the rear garden. The rear aspect has been fully landscaped with the original farmstead brick wall retained, raised planters, turfed garden and large slabbed area. The property is fenced or walled on each boundary providing a tranquil and private space to enjoy the outdoor living area.