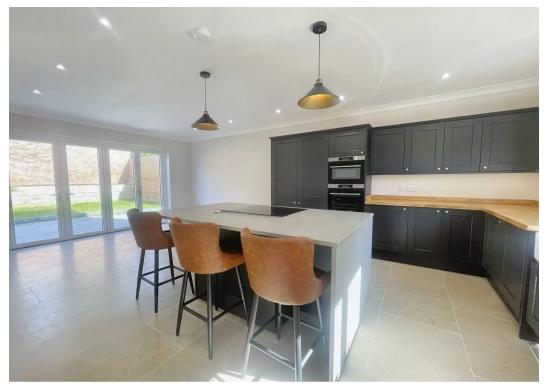

Palladian House is a period-influenced four bedroom detached property with a double garage. This well distributed property presents characteristic features with high ceilings, proportion and symmetry with subtle details internally and externally, implemented with great craftsmanship throughout. Palladian house has been completed to a high specification, benefiting from limestone floors and bathrooms, feature staircase, underfloor heating, built in storage, and a stunning kitchen with integrated appliances. This property has a fantastic rural outlook across the conservation area of Norton and benefits further from a 10 year structural warranty and an air source heat pump.

Entering the property you will walk into a large entrance hall with a central feature staircase. To the right is a spacious open plan kitchen/diner with utility finished off to a high standard inclusive off white goods nicely complimented with bi-fold doors to the walled, private and not overlooked rear garden. To the left hand side is a large lounge with dual aspect, a feature chimney and separate study area making this the perfect area for a quiet place to work or to have as a hobby room.