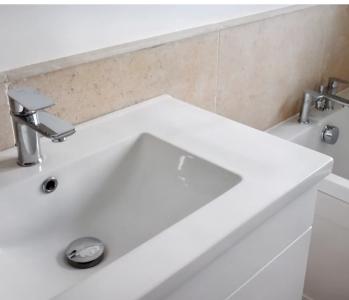

Palladian House is a period-influenced four bedroom detached property with a double garage. This well distributed property presents characteristic features with high ceilings, proportion and symmetry with subtle details internally and externally, implemented with great craftsmanship throughout. Palladian house has been completed to a high specification, benefiting from limestone floors and bathrooms, feature staircase, underfloor heating, built in storage, and a stunning kitchen with integrated appliances. This property has a fantastic rural outlook across the conservation area of Norton and benefits further from a 10 year structural warranty and an air source heat pump.

The first floor comprises; primary bedroom with en-suite shower room and fitted wardrobes, three further double bedrooms with fitted wardrobes and a spacious family bathroom with bath and separate shower.