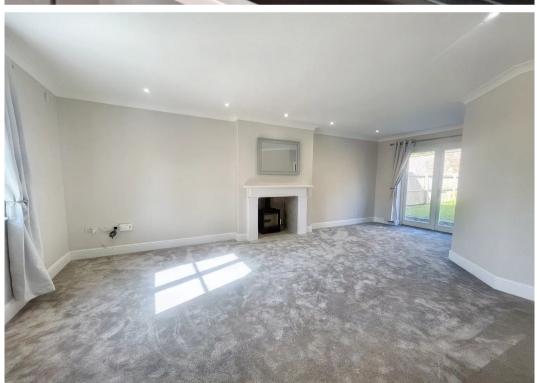

Entering the property you will walk into a large entrance hall with a central feature staircase. To the right is a spacious open plan kitchen/diner with utility finished off to a high standard inclusive off white goods nicely complimented with bi-fold doors to the walled, private and not overlooked rear garden. To the left hand side is a large lounge with dual aspect, a feature chimney and separate study area making this the perfect area for a quiet place to work or to have as a hobby room.