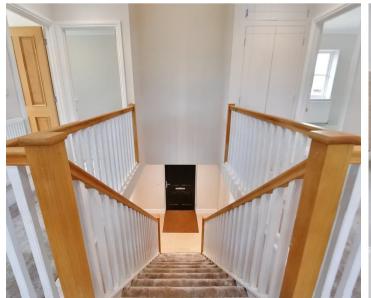

Entering the property you will walk into a large entrance hall with a central feature staircase. To the right is a spacious open plan kitchen/diner with utility finished off to a high standard inclusive off white goods nicely complimented with bi-fold doors to the walled, private and not overlooked rear garden. To the left hand side is a large lounge with dual aspect, a feature chimney and separate study area making this the perfect area for a quiet place to work or to have as a hobby room.