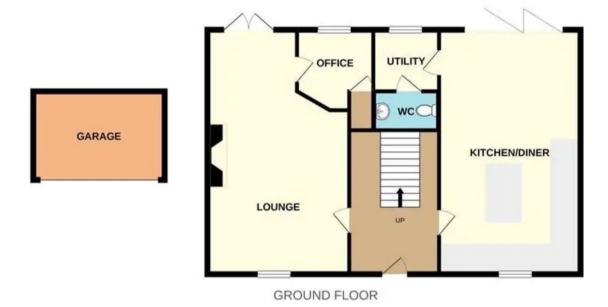

Entering the property you will walk into a large entrance hall with a central feature staircase. To the right is a spacious open plan kitchen/diner with utility finished off to a high standard inclusive off white goods nicely complimented with bi-fold doors to the walled, private and not overlooked rear garden. To the left hand side is a large lounge with dual aspect, a feature chimney and separate study area making this the perfect area for a quiet place to work or to have as a hobby room.

Council Tax Band: G

Tenure: Freehold

1ST FLOOR

Whilst every attempt has been made to ensure the accuracy of the floorpfan contained here, measurements of doors, windows, rooms and any other items are approximate and no responsibility is taken for any error, omission or mis-statement. This plan is for illustrative purposes only and should be used as such by any prospective purchaser. The services, systems and appliances shown have not been tested and no guarantee as to their operability or efficiency can be given.