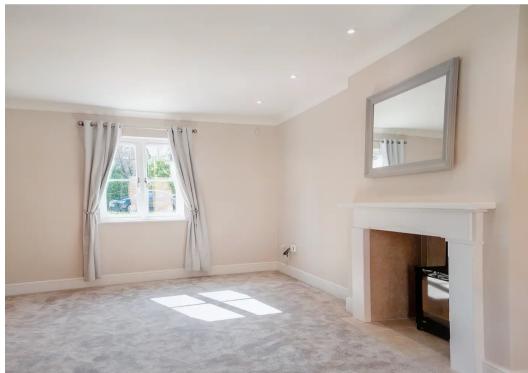

Entering the property you will walk into a large entrance hall with a central feature staircase. To the right is a spacious open plan kitchen/diner with utility finished off to a high standard inclusive off white goods nicely complimented with bi-fold doors to the walled, private and not overlooked rear garden. To the left hand side is a large lounge with dual aspect, a feature chimney and separate study area making this the perfect area for a quiet place to work or to have as a hobby room.