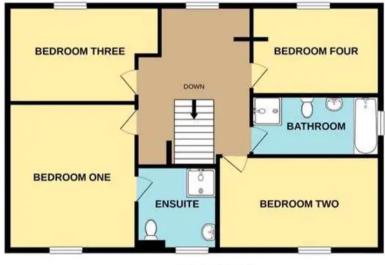

The first floor comprises; primary bedroom with en-suite shower room and fitted wardrobes, three further double bedrooms with fitted wardrobes and a spacious family bathroom with bath and separate shower.

Council Tax Band: G

Tenure: Freehold

1ST FLOOR

Whilst every attempt has been made to ensure the accuracy of the floorpfan contained here, measurements of doors, windows, rooms and any other items are approximate and no responsibility is taken for any error, omission or mis-statement. This plan is for illustrative purposes only and should be used as such by any prospective purchaser. The services, systems and appliances shown have not been tested and no guarantee as to their operability or efficiency can be given.