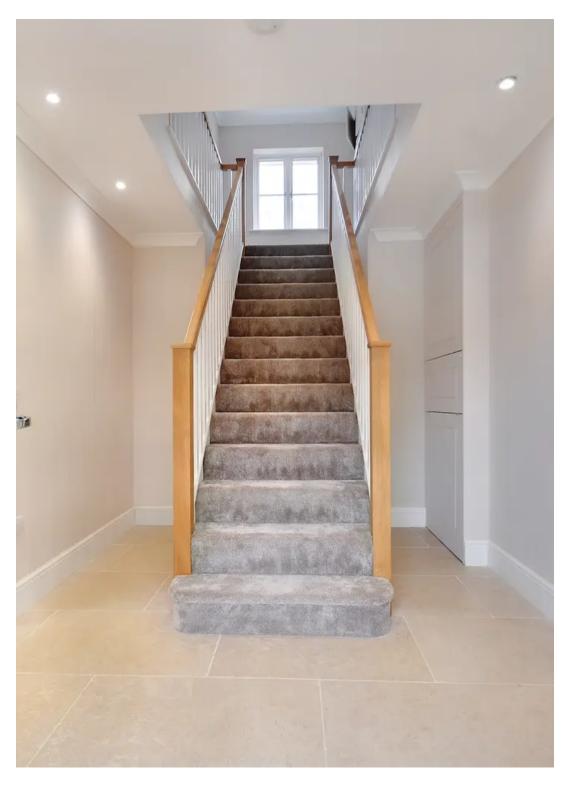

Palladian House is a period-influenced four bedroom detached property with a double garage. This well distributed property presents characteristic features with high ceilings, proportion and symmetry with subtle details internally and externally, implemented with great craftsmanship throughout. Palladian house has been completed to a high specification, benefiting from limestone floors and bathrooms, feature staircase, underfloor heating, built in storage, and a stunning kitchen with integrated appliances. This property has a fantastic rural outlook across the conservation area of Norton and benefits further from a 10 year structural warranty and an air source heat pump.

Entering the property you will walk into a large entrance hall with a central feature staircase. To the right is a spacious open plan kitchen/diner with utility finished off to a high standard inclusive off white goods nicely complimented with bi-fold doors to the walled, private and not overlooked rear garden. To the left hand side is a large lounge with dual aspect, a feature chimney and separate study area making this the perfect area for a quiet place to work or to have as a hobby room.