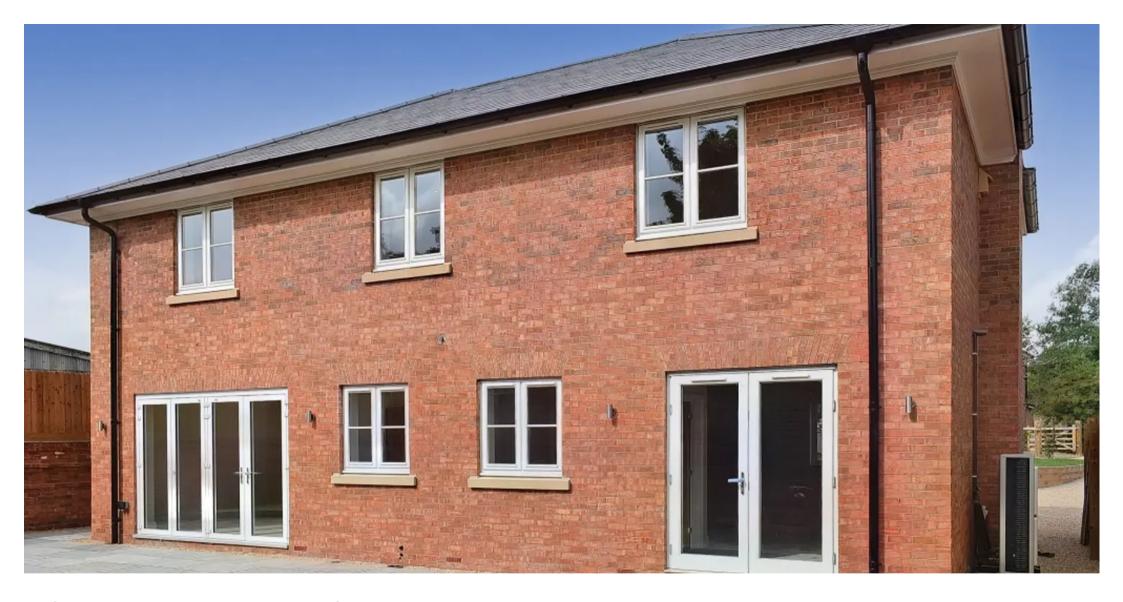

Palladian House is a period-influenced four bedroom detached property with a double garage. This well distributed property presents characteristic features with high ceilings, proportion and symmetry with subtle details internally and externally, implemented with great craftsmanship throughout. Palladian house has been completed to a high specification, benefiting from limestone floors and bathrooms, feature staircase, underfloor heating, built in storage, and a stunning kitchen with integrated appliances. This property has a fantastic rural outlook across the conservation area of Norton and benefits further from a 10 year structural warranty and an air source heat pump.

The front aspect of the property has been soft landscaped with a private shared gravel and cobbled driveway leading to 3 car parking spaces and a detached double garage. The entrance is sheltered by a lead dressed portico supported by decorative columns typical of this architectural design, with Indian stone paths leading around the property to the rear garden. The rear aspect has been fully landscaped with the original farmstead brick wall retained, raised planters, turfed garden and large slabbed area. The property is fenced or walled on each boundary providing a tranquil and private space to enjoy the outdoor living area.