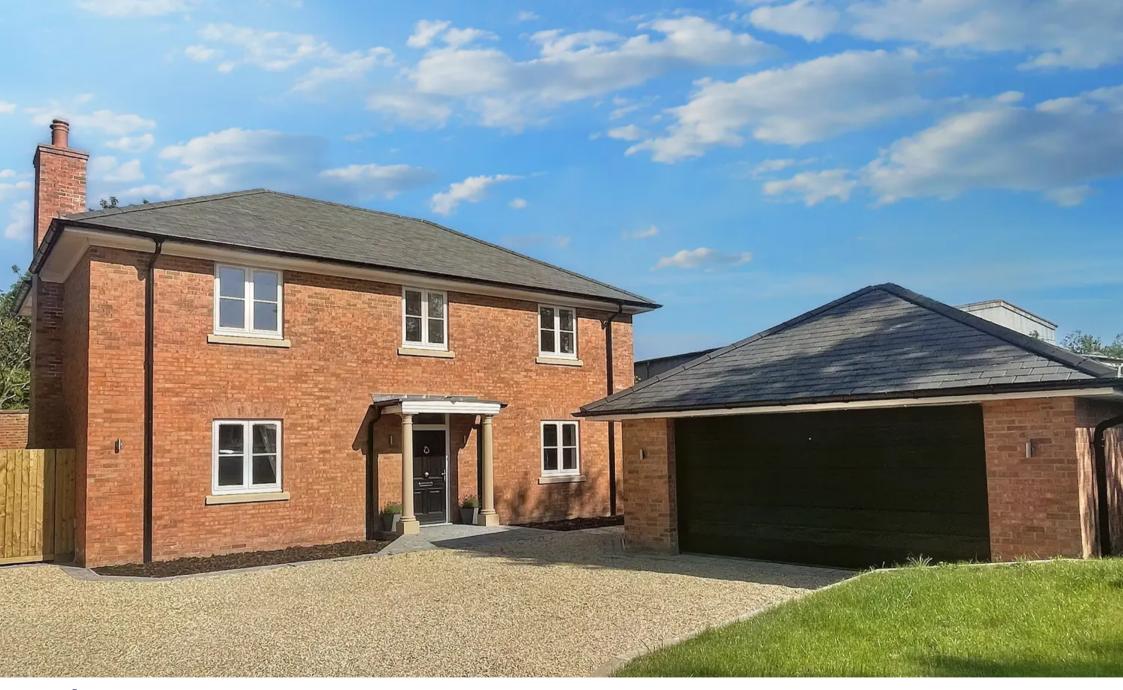

Palladian House is a period-influenced four bedroom detached property with a double garage. This well distributed property presents characteristic features with high ceilings, proportion and symmetry with subtle details internally and externally, implemented with great craftsmanship throughout. Palladian house has been completed to a high specification, benefiting from limestone floors and bathrooms, feature staircase, underfloor heating, built in storage, and a stunning kitchen with integrated appliances. This property has a fantastic rural outlook across the conservation area of Norton and benefits further from a 10 year structural warranty and an air source heat pump.

The front aspect of the property has been soft landscaped with a private shared gravel and cobbled driveway leading to 3 car parking spaces and a detached double garage. The entrance is sheltered by a lead dressed portico supported by decorative columns typical of this architectural design, with Indian stone paths leading around the property to the rear garden. The rear aspect has been fully landscaped with the original farmstead brick wall retained, raised planters, turfed garden and large slabbed area. The property is fenced or walled on each boundary providing a tranquil and private space to enjoy the outdoor living area.