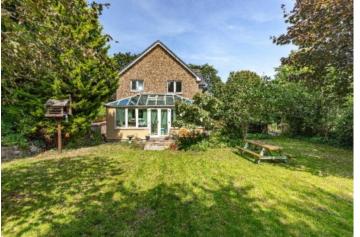

## Dairy Wood, Deanfield Bank, Town Yetholm

Offers Over £475,000

Dairy Wood is a charming and deceptively spacious detached family home, tucked away in a peaceful and private location with stunning views of the Cheviot Hills. The property has a very well-proportioned layout, arranged over two floors and offers versatile and flexible living space. The accommodation comprises: vestibule, hall, lounge, dining kitchen, utility room, cloakroom/wc, large conservatory and double bedroom/study on the ground floor. Master bedroom with en-suite, three further bedrooms and bathroom on the first floor. Externally, the property boasts a large and extremely private garden, mainly laid to lawn with a pond and summerhouse. A large garage and drive provide ample private parking. Early viewing of this lovely property is an absolute must