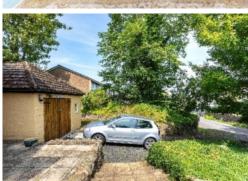

## Dairy Wood, Deanfield Bank, Town Yetholm

Offers Over £475,000

Dairy Wood is a charming and deceptively spacious detached family home, tucked away in a peaceful and private location with stunning views of the Cheviot Hills. The property has a very well-proportioned layout, arranged over two floors and offers versatile and flexible living space. The accommodation comprises: vestibule, hall, lounge, dining kitchen, utility room, cloakroom/wc, large conservatory and double bedroom/study on the ground floor. Master bedroom with en-suite, three further bedrooms and bathroom on the first floor. Externally, the property boasts a large and extremely private garden, mainly laid to lawn with a pond and summerhouse. A large garage and drive provide ample private parking. Early viewing of this lovely property is an absolute must