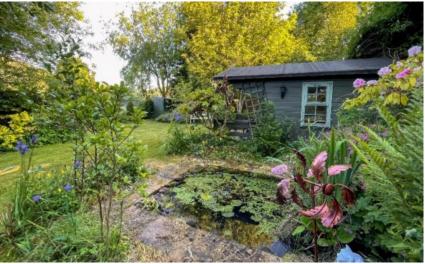

## Dairy Wood, Deanfield Bank, Town Yetholm

Offers Over £475,000

Dairy Wood is a charming and deceptively spacious detached family home, tucked away in a peaceful and private location with stunning views of the Cheviot Hills. The property has a very well-proportioned layout, arranged over two floors and offers versatile and flexible living space. The accommodation comprises: vestibule, hall, lounge, dining kitchen, utility room, cloakroom/wc, large conservatory and double bedroom/study on the ground floor. Master bedroom with en-suite, three further bedrooms and bathroom on the first floor. Externally, the property boasts a large and extremely private garden, mainly laid to lawn with a pond and summerhouse. A large garage and drive provide ample private parking. Early viewing of this lovely property is an absolute must