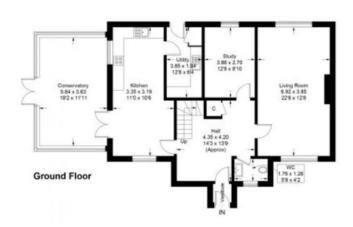

# Dairy Wood, Deanfield Bank, Town Yetholm

Offers Over £475,000

GROUND FLOOR:

#### Dairy Wood, Deanfield Bank, Town Yetholm

Approximate Gross Internal Area = 169.0 sq m / 1819 sq ft

Illustration for identification purposes only, measurements are a not to scale. floorplansUsketch.com © (ID979148)