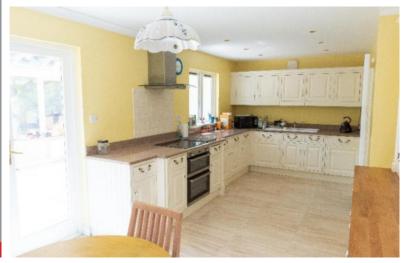

## Dairy Wood, Deanfield Bank, Town Yetholm

Offers Over £475,000

Dairy Wood is a charming and deceptively spacious detached family home, tucked away in a peaceful and private location with stunning views of the Cheviot Hills. The property has a very well-proportioned layout, arranged over two floors and offers versatile and flexible living space. The accommodation comprises: vestibule, hall, lounge, dining kitchen, utility room, cloakroom/wc, large conservatory and double bedroom/study on the ground floor. Master bedroom with en-suite, three further bedrooms and bathroom on the first floor. Externally, the property boasts a large and extremely private garden, mainly laid to lawn with a pond and summerhouse. A large garage and drive provide ample private parking. Early viewing of this lovely property is an absolute must