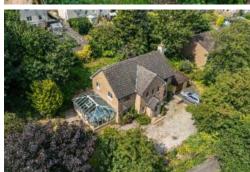

## Dairy Wood, Deanfield Bank, Town Yetholm

Offers Over £475,000

Dairy Wood is a charming and deceptively spacious detached family home, tucked away in a peaceful and private location with stunning views of the Cheviot Hills. The property has a very well-proportioned layout, arranged over two floors and offers versatile and flexible living space. The accommodation comprises: vestibule, hall, lounge, dining kitchen, utility room, cloakroom/wc, large conservatory and double bedroom/study on the ground floor. Master bedroom with en-suite, three further bedrooms and bathroom on the first floor. Externally, the property boasts a large and extremely private garden, mainly laid to lawn with a pond and summerhouse. A large garage and drive provide ample private parking. Early viewing of this lovely property is an absolute must