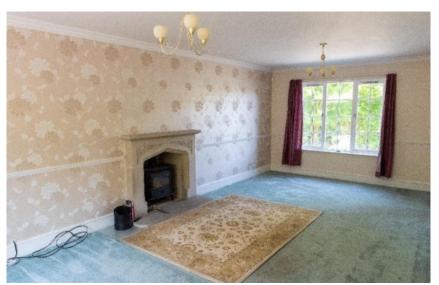

## Dairy Wood, Deanfield Bank, Town Yetholm

Offers Over £475,000

Dairy Wood is a charming and deceptively spacious detached family home, tucked away in a peaceful and private location with stunning views of the Cheviot Hills. The property has a very well-proportioned layout, arranged over two floors and offers versatile and flexible living space. The accommodation comprises: vestibule, hall, lounge, dining kitchen, utility room, cloakroom/wc, large conservatory and double bedroom/study on the ground floor. Master bedroom with en-suite, three further bedrooms and bathroom on the first floor. Externally, the property boasts a large and extremely private garden, mainly laid to lawn with a pond and summerhouse. A large garage and drive provide ample private parking. Early viewing of this lovely property is an absolute must