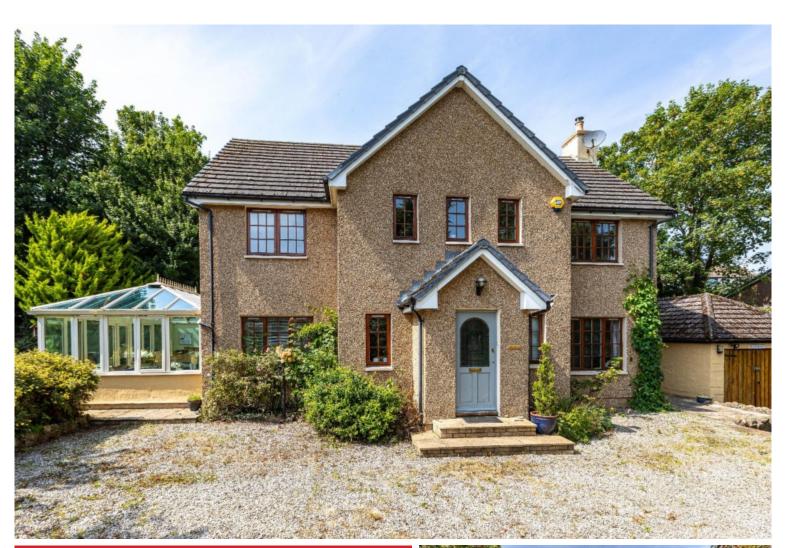

## Dairy Wood, Deanfield Bank, Town Yetholm

Offers Over £475,000

Dairy Wood is a charming and deceptively spacious detached family home, tucked away in a peaceful and private location with stunning views of the Cheviot Hills. The property has a very well-proportioned layout, arranged over two floors and offers versatile and flexible living space. The accommodation comprises: vestibule, hall, lounge, dining kitchen, utility room, cloakroom/wc, large conservatory and double bedroom/study on the ground floor. Master bedroom with en-suite, three further bedrooms and bathroom on the first floor. Externally, the property boasts a large and extremely private garden, mainly laid to lawn with a pond and summerhouse. A large garage and drive provide ample private parking. Early viewing of this lovely property is an absolute must