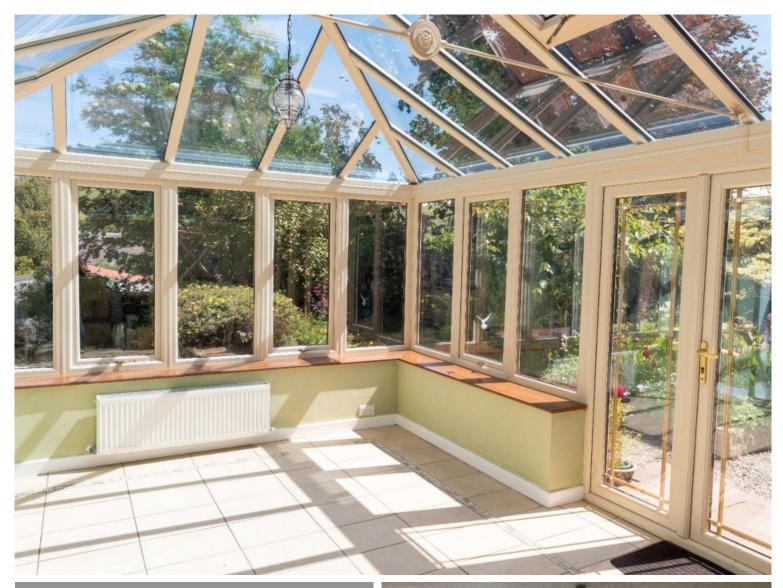

## Dairy Wood, Deanfield Bank, Town Yetholm

Offers Over £475,000

Dairy Wood is a charming and deceptively spacious detached family home, tucked away in a peaceful and private location with stunning views of the Cheviot Hills. The property has a very well-proportioned layout, arranged over two floors and offers versatile and flexible living space. The accommodation comprises: vestibule, hall, lounge, dining kitchen, utility room, cloakroom/wc, large conservatory and double bedroom/study on the ground floor. Master bedroom with en-suite, three further bedrooms and bathroom on the first floor. Externally, the property boasts a large and extremely private garden, mainly laid to lawn with a pond and summerhouse. A large garage and drive provide ample private parking. Early viewing of this lovely property is an absolute must