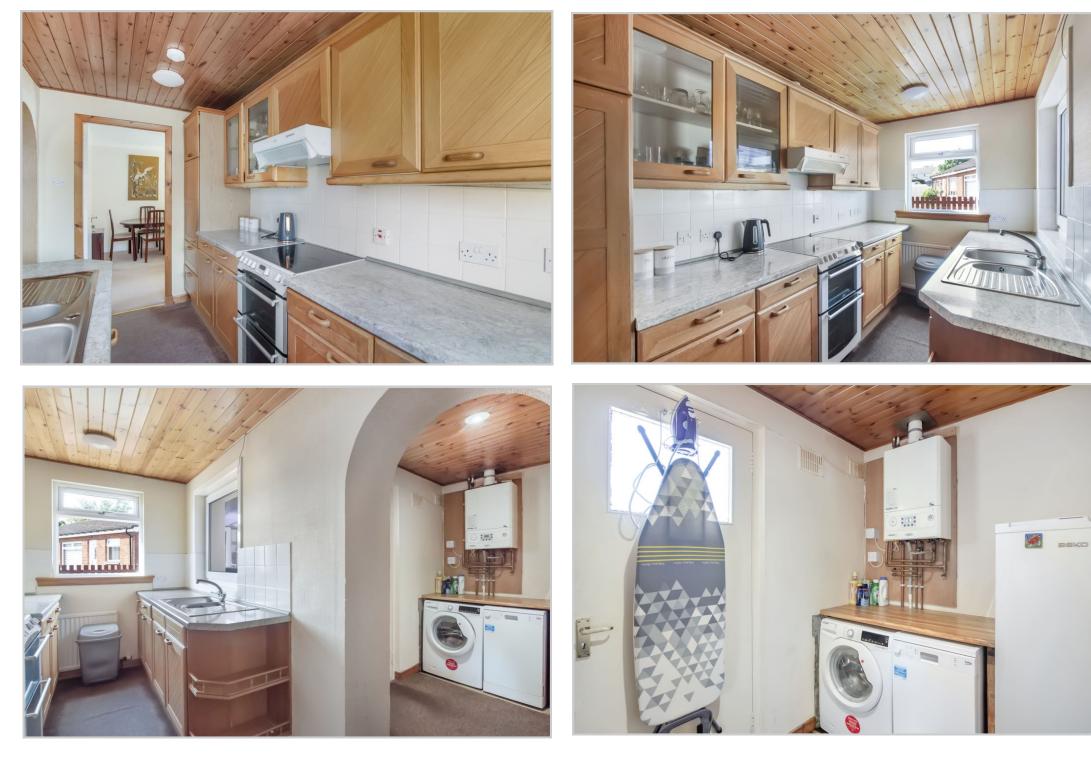

## 5 Angus Crescent, Crieff, PH7 4LF

Irving Geddes are delighted to offer for sale this spacious two bedroom semi detached bungalow located in a sought after residential area in the ever popular Market Town of Crieff. The accommodation comprises an HALL, LOUNGE with DINING area, fitted galley KITCHEN, UTILITY ROOM with door leading to rear garden, CONSERVATORY with doors to front & rear, MASTER BEDROOM with EN-SUITE SHOWER, further BEDROOM and recently installed BATHROOM with shower over. The property is warmed by gas central heating & double glazed throughout. The décor is recent and presented in true move-in condition.