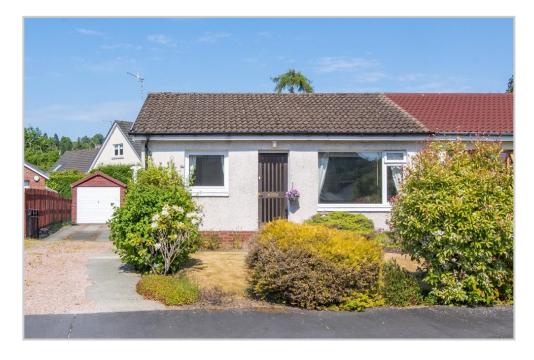

The front garden is laid to lawn with mature shrubs and bright flower beds. A chipped/paved pathway offering ample off-street parking leading to a detached single garage with power and light. The rear is bordered with mature hedging and timber fencing and benefits from a large decked patio and additional area of stone chippings with mature planting. & timber shed.

A property enjoying a sought after location, within walking distance of the many town amenities. Likely to have broad appeal, early viewing is advised.

**Directions** Heading out of Crieff towards Comrie, pass the park on the left. At the Glenturret Distillery cross roads turn left into Turretbank Road & continue until the third road on the right (Laggan Road), turn right here and continue around a sharp left hand bend and left into Angus Crescent. No.5 is located a short distance on the left.