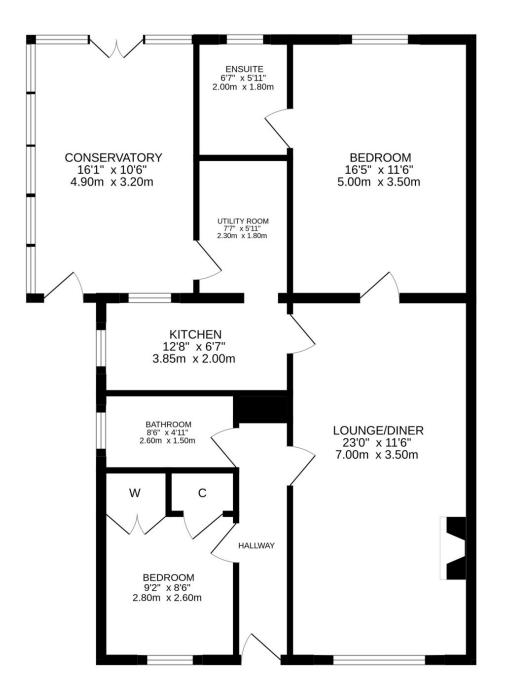

## 5 Angus Crescent, Crieff, PH7 4LF

Irving Geddes are delighted to offer for sale this spacious two bedroom semi detached bungalow located in a sought after residential area in the ever popular Market Town of Crieff. The accommodation comprises an HALL, LOUNGE with DINING area, fitted galley KITCHEN, UTILITY ROOM with door leading to rear garden, CONSERVATORY with doors to front & rear, MASTER BEDROOM with EN-SUITE SHOWER, further BEDROOM and recently installed BATHROOM with shower over. The property is warmed by gas central heating & double glazed throughout. The décor is recent and presented in true move-in condition.