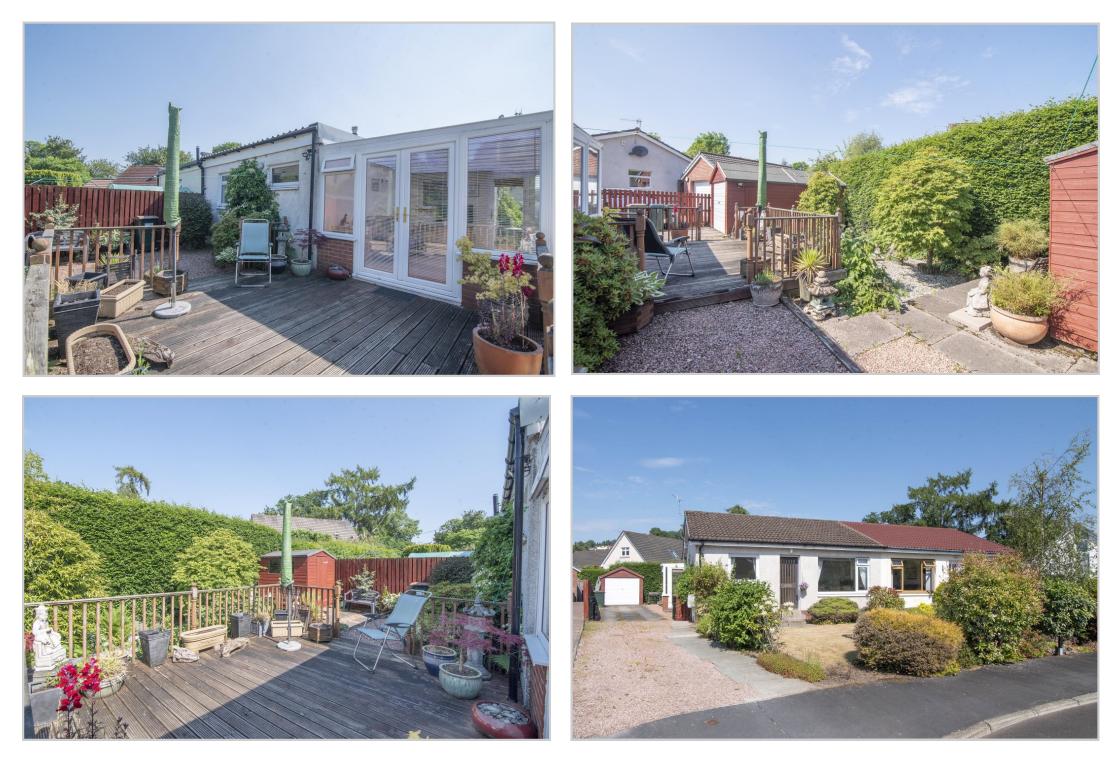

The front garden is laid to lawn with mature shrubs and bright flower beds. A chipped/paved pathway offering ample off-street parking leading to a detached single garage with power and light. The rear is bordered with mature hedging and timber fencing and benefits from a large decked patio and additional area of stone chippings with mature planting. & timber shed.