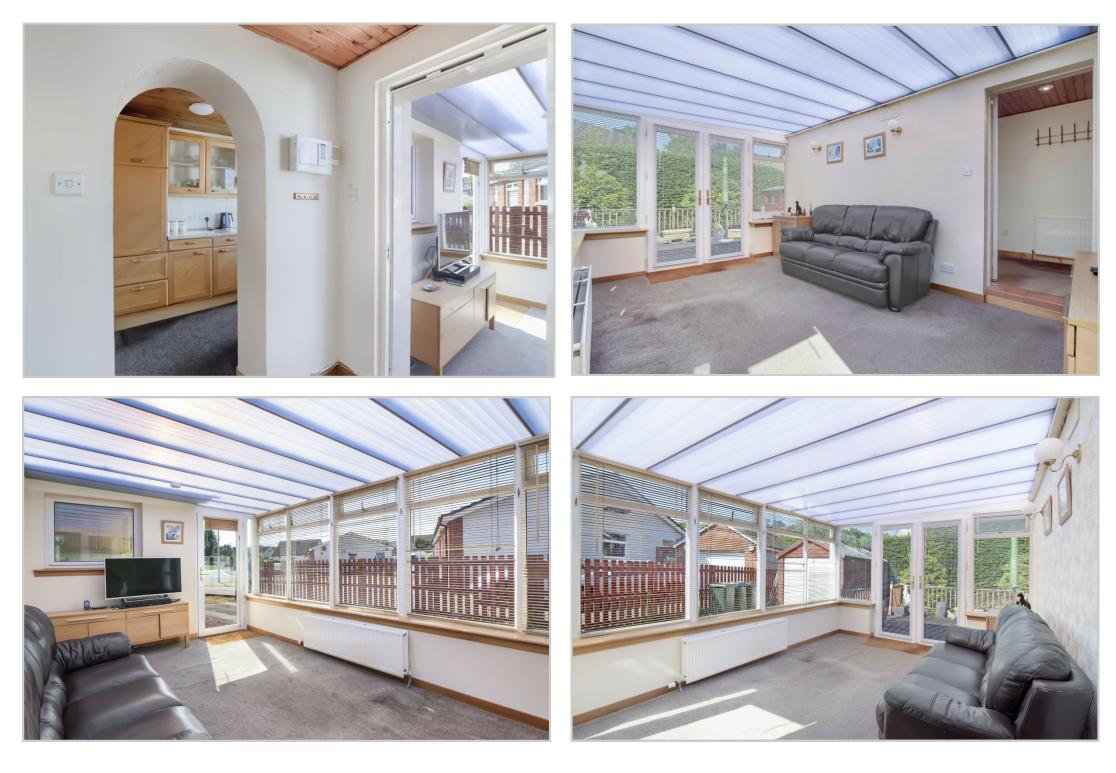

## 5 Angus Crescent, Crieff, PH7 4LF

Irving Geddes are delighted to offer for sale this spacious two bedroom semi detached bungalow located in a sought after residential area in the ever popular Market Town of Crieff. The accommodation comprises an HALL, LOUNGE with DINING area, fitted galley KITCHEN, UTILITY ROOM with door leading to rear garden, CONSERVATORY with doors to front & rear, MASTER BEDROOM with EN-SUITE SHOWER, further BEDROOM and recently installed BATHROOM with shower over. The property is warmed by gas central heating & double glazed throughout. The décor is recent and presented in true move-in condition.