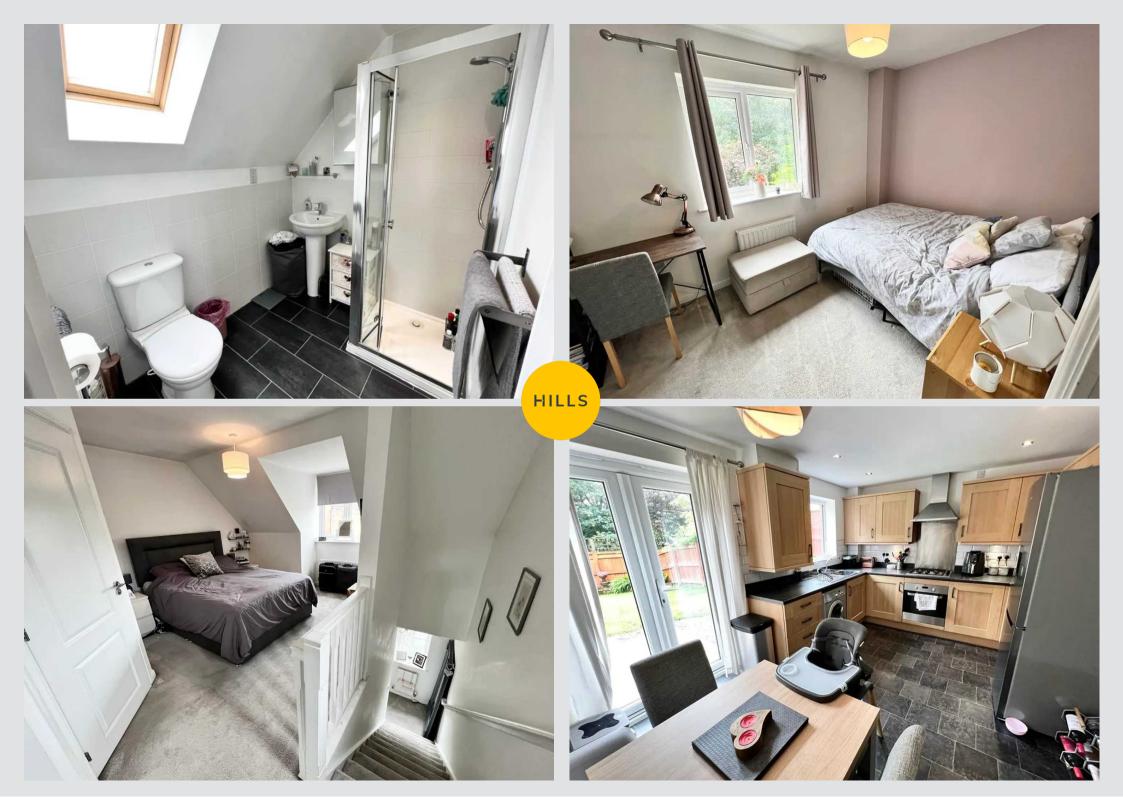

HILLS

lounge Dimensions: 10' 6" x 14' 0" (3.20m x 4.26m).

**Dining area** Dimensions: 5' 8" x 8' 4" (1.73m x 2.54m).

**Kitchen** Dimensions: 7' 11" x 10' 1" (2.41m x 3.07m).

**W.C.** Dimensions: 2' 10" x 5' 4" (0.86m x 1.62m).

Master Dimensions: 10' 6" x 9' 6" (3.20m x 2.89m).

**En- suite** Dimensions: 7' 1" x 6' 0" (2.16m x 1.83m).

**Bedroom Two** Dimensions: 13' 7" x 8' 6" (4.14m x 2.59m).

**Bedroom Three** Dimensions: 7' 0" x 9' 0" (2.13m x 2.74m).

**Bathroom** Dimensions: 7' 0" x 6' 3" (2.13m x 1.90m).