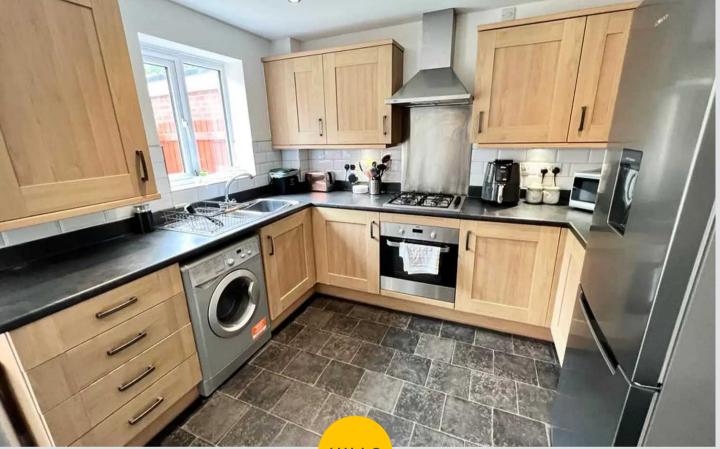

HILLS

lounge Dimensions: 10' 6" x 14' 0" (3.20m x 4.26m).

**Dining area** Dimensions: 5' 8" x 8' 4" (1.73m x 2.54m).

**Kitchen** Dimensions: 7' 11" x 10' 1" (2.41m x 3.07m).

**W.C.** Dimensions: 2' 10" x 5' 4" (0.86m x 1.62m).