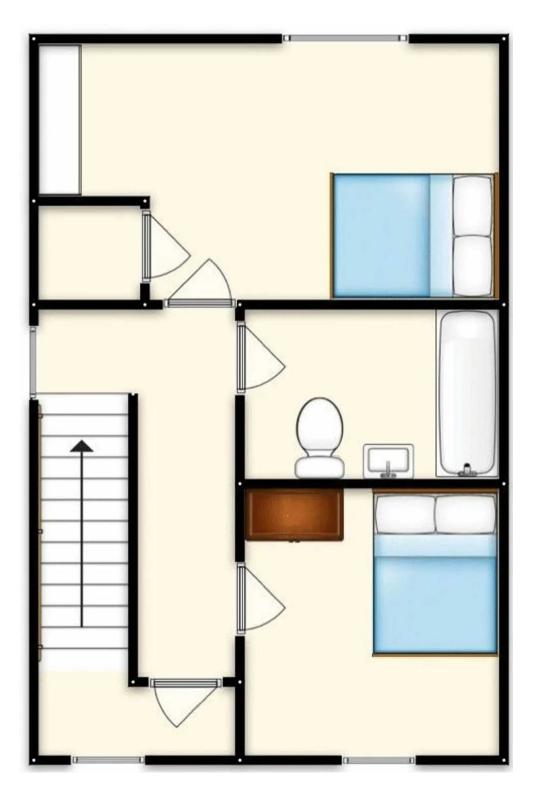

Master Dimensions: 10' 6" x 9' 6" (3.20m x 2.89m).

**En- suite** Dimensions: 7' 1" x 6' 0" (2.16m x 1.83m).

**Bedroom Two** Dimensions: 13' 7" x 8' 6" (4.14m x 2.59m).

**Bedroom Three** Dimensions: 7' 0" x 9' 0" (2.13m x 2.74m).

**Bathroom** Dimensions: 7' 0" x 6' 3" (2.13m x 1.90m).