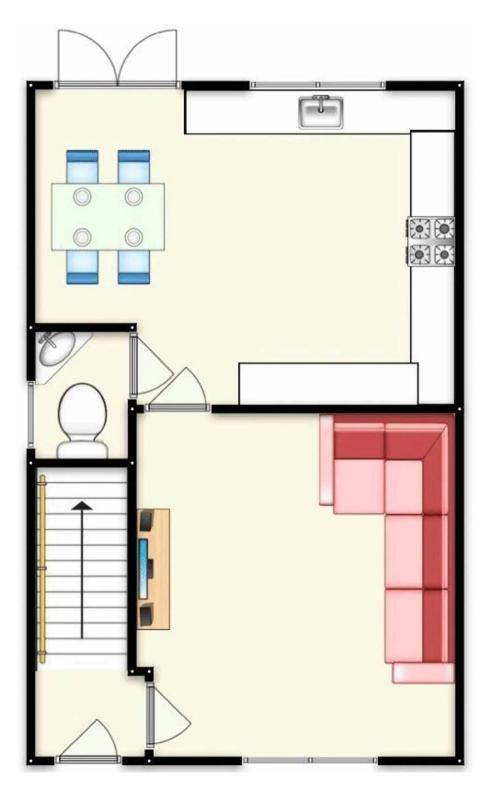

HILLS

lounge Dimensions: 10' 6" x 14' 0" (3.20m x 4.26m).

**Dining area** Dimensions: 5' 8" x 8' 4" (1.73m x 2.54m).

**Kitchen** Dimensions: 7' 11" x 10' 1" (2.41m x 3.07m).

**W.C.** Dimensions: 2' 10" x 5' 4" (0.86m x 1.62m).