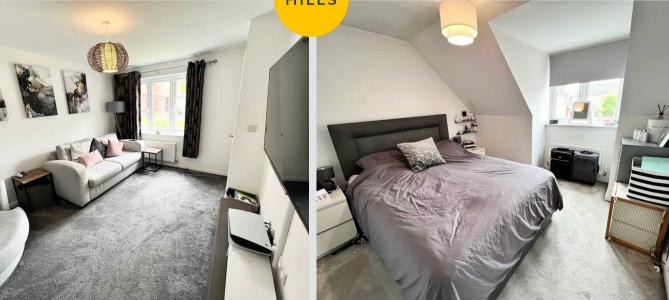

Master Dimensions: 10' 6" x 9' 6" (3.20m x 2.89m).

**En- suite** Dimensions: 7' 1" x 6' 0" (2.16m x 1.83m).

**Bedroom Two** Dimensions: 13' 7" x 8' 6" (4.14m x 2.59m).

**Bedroom Three** Dimensions: 7' 0" x 9' 0" (2.13m x 2.74m).